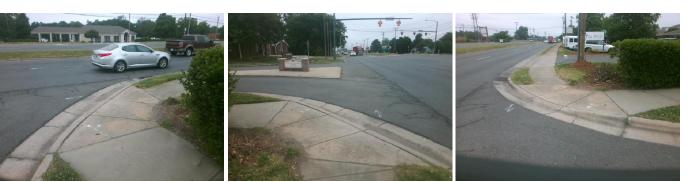

## Access Compliance Report Public Rights-of-Way (Curb Ramps)

| Intersection ID: N/A                    | Main Street: TRYON_ST    |                                                                                | Cross Street: BRONWIN_ST                       |                                         |      |                   | Location:                   | NE   |  |
|-----------------------------------------|--------------------------|--------------------------------------------------------------------------------|------------------------------------------------|-----------------------------------------|------|-------------------|-----------------------------|------|--|
| ADA ID: D35CFB7FEC8B                    | EC8B Ramp Type: PerpDiag |                                                                                | Initial Pass/Fail: Fail Overall Compliance: No |                                         |      | o Severity Score: | 33.75                       |      |  |
| Codes/Mitigation Info/Possible Solution |                          |                                                                                |                                                | Field Measurements/Component Compliance |      |                   |                             |      |  |
|                                         | ECONTRAL ST              | Possible Solutions:                                                            | Com                                            | Compliance Description Data C           |      | Comp              | Compliance Description Data |      |  |
| ES<br>ES                                |                          | Remove & Replace Curb Ramp With<br>Two New Directional Ramps or<br>Equivalent. | /ith N/A                                       | Ramp Length (in)                        | 62.0 | No                | Ramp Slope (%)              | 8.5  |  |
|                                         |                          |                                                                                | No                                             | Ramp Width (in)                         | 44.0 | No                | Ramp XSlope (%)             | 6.0  |  |
|                                         |                          |                                                                                | N/A                                            | Flare Type LT                           | N/A  | N/A               | Flare Type RT               | N/A  |  |
|                                         |                          |                                                                                | N/A                                            | Flare Slope LT (%)                      | N/A  | N/A               | Flare Slope RT (%)          | N/A  |  |
|                                         |                          |                                                                                | N/A                                            | Flare Traversable LT?                   | N/A  | N/A               | Flare Traversable RT?       | N/A  |  |
|                                         |                          |                                                                                | N/A                                            | Landing Length (in)                     | N/A  | N/A               | DWS Provided?               | N/A  |  |
|                                         |                          | Surveyor Notes:                                                                | N/A                                            | Landing Width (in)                      | N/A  | N/A               | DWS Contrast?               | N/A  |  |
|                                         |                          | N/A                                                                            | N/A                                            | Landing Slope (%)                       | N/A  | N/A               | DWS Length (in)             | N/A  |  |
|                                         |                          |                                                                                | N/A                                            | Landing X Slope (%)                     | N/A  | N/A               | DWS Full Width?             | N/A  |  |
|                                         |                          |                                                                                | N/A                                            | Landing Curb? (Y/N)                     | N/A  | N/A               | DWS Offset (in)             | N/A  |  |
|                                         |                          |                                                                                | N/A                                            | Shared Landing?                         | N/A  |                   |                             |      |  |
|                                         |                          | PROW/ADA:                                                                      | N/A                                            | Gutter Ponding?                         | N/A  | N/A               | Gutter Slope (%)            | N/A  |  |
|                                         |                          | Not Found, R304.5.1, R304.2.2,<br>R304.5.3                                     | N/A                                            | Gutter Lip Ht (in)                      | N/A  | N/A               | Gutter X Slope (%)          | N/A  |  |
|                                         |                          |                                                                                | N/A                                            | Painted X Walk1?                        | No   | N/A               | Painted X Walk2?            | No   |  |
|                                         |                          |                                                                                |                                                | X Walk 1 Direction                      | To W |                   | X Walk 2 Direction          | To S |  |
| t.                                      |                          |                                                                                | N/A                                            | X Walk 1 Width (in)                     | N/A  | N/A               | X Walk 2 Width (in)         | N/A  |  |
| Street 1 Name                           | S TRYON ST               |                                                                                |                                                | X Walk 1 Slope (%)                      | 2.6  |                   | X Walk 2 Slope (%)          | 0.5  |  |
| Stop Condition-Street 2                 | Signal                   |                                                                                |                                                | X Walk 1 X Slope (%)                    | 0.2  |                   | X Walk 2 X Slope (%)        | 2.7  |  |
| Street 2 Name                           | <b>BRONWIN ST</b>        |                                                                                | N/A                                            | Ramp inside XWalk1?                     | N/A  | N/A               | Ramp inside XWalk2?         | N/A  |  |
| Stop Condition-Street 1                 | None                     |                                                                                |                                                | Road Slope (%)                          | 0.4  | N/A               | Clear Space?                | N/A  |  |
|                                         |                          |                                                                                |                                                | Road X Slope (%)                        | 0.0  | N/A               | Clear Space to XWalk (in)   | N/A  |  |
|                                         |                          |                                                                                | N/A                                            | Any Obstructions?                       | N/A  | N/A               | Storm Grate/Utility Hazard? | N/A  |  |
|                                         |                          | Total Cost: \$ 32                                                              | 200.00                                         | Obstruction Type                        |      |                   | Storm Grate/Utility Type    |      |  |
|                                         |                          |                                                                                |                                                |                                         | N/A  |                   |                             | N/A  |  |
|                                         |                          |                                                                                |                                                |                                         |      | Yes               | Surface Condition? (G/P)    | Good |  |