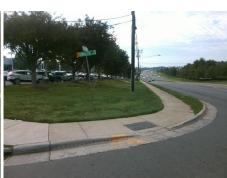

## Access Compliance Report Public Rights-of-Way (Curb Ramps)

Intersection ID: 23859 Main Street: SOUTH\_BV Cross Street: LONGLEAF\_DR Location: SE

ADA ID: D35E6D7EED12 Ramp Type: PerpDiag Initial Pass/Fail: Fail Overall Compliance: No Severity Score: 33.75

## Field Measurements/Component Compliance

Street 1 Name
Stop Condition-Street 2
Street 2 Name
Stop Condition-Street 1

LONGLEAF DR StopSign SOUTH BV None Possible Solutions:

Remove & Replace Curb Ramp With Two New Directional Ramps or Equivalent.