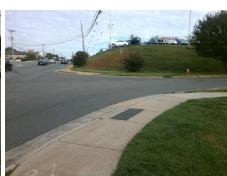

## Access Compliance Report Public Rights-of-Way (Curb Ramps)

Intersection ID: 23859 Main Street: SOUTH\_BV Cross Street: LONGLEAF\_DR Location: SE

ADA ID: D35E6D7EED12 Ramp Type: PerpDiag Initial Pass/Fail: Fail Overall Compliance: No Severity Score: 33.75

## Field Measurements/Component Compliance

Street 1 Name
Stop Condition-Street 2
Street 2 Name
Stop Condition-Street 1

LONGLEAF DR StopSign SOUTH BV None Possible Solutions:

Remove & Replace Curb Ramp With Two New Directional Ramps or Equivalent.