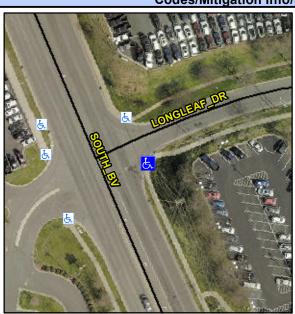

## Access Compliance Report Public Rights-of-Way (Curb Ramps)

Intersection ID: 23859 Main Street: SOUTH\_BV Cross Street: LONGLEAF\_DR Location: SE

ADA ID: D35E6D7EED12 Ramp Type: PerpDiag Initial Pass/Fail: Fail Overall Compliance: No Severity Score: 33.75

## Field Measurements/Component Compliance

Street 1 Name
Stop Condition-Street 2
Street 2 Name
Stop Condition-Street 1

LONGLEAF DR StopSign SOUTH BV None Possible Solutions:

Remove & Replace Curb Ramp With Two New Directional Ramps or Equivalent.