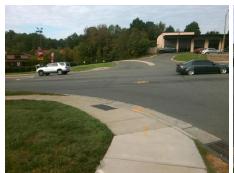

## Access Compliance Report Public Rights-of-Way (Curb Ramps)

Intersection ID: 23859 Main Street: SOUTH\_BV Cross Street: LONGLEAF\_DR Location: SE

ADA ID: D35E6D7EED12 Ramp Type: PerpDiag Initial Pass/Fail: Fail Overall Compliance: No Severity Score: 33.75

## Field Measurements/Component Compliance

Street 1 Name
Stop Condition-Street 2
Street 2 Name
Stop Condition-Street 1

LONGLEAF DR StopSign SOUTH BV None Possible Solutions:

Remove & Replace Curb Ramp With Two New Directional Ramps or Equivalent.