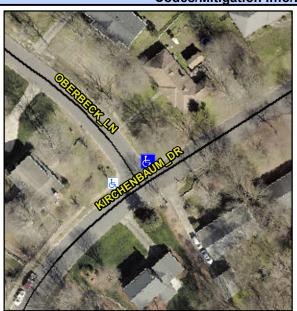

## Access Compliance Report Public Rights-of-Way (Curb Ramps)

N/A

Good

Surface Condition? (G/P)

Intersection ID: 23537 Main Street: KIRCHENBAUM\_DR Cross Street: OBERBECK\_LN Location: N

ADA ID: D35F6A072F33 Ramp Type: PerpDiag Initial Pass/Fail: Fail Overall Compliance: No Severity Score: 33.75