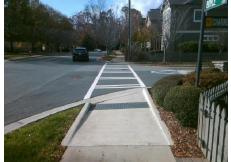

## **Access Compliance Report Public Rights-of-Way** (Curb Ramps)

3.7

Intersection ID: 50193 Main Street: CHARNDON\_VILLAGE\_CT Cross Street: BOYCE\_RD Location: NE **ADA ID: D36710D0EEB6** Ramp Type: Directional1 Initial Pass/Fail: Fail **Overall Compliance: No Severity Score:** 1.25

## Field Measurements/Component Compliance

N/A N/A

Curb Slope (%)

**CHARNDON VILLAGE CT** Street 1 Name StopSign Stop Condition-Street 1 Street 2 Name N/A Stop Condition-Street 2 N/A

| Possible Solution         |            | Field Measurements/Component Compnance |                       |       |                        |       |                         |      |
|---------------------------|------------|----------------------------------------|-----------------------|-------|------------------------|-------|-------------------------|------|
| Possible Solutions:       |            | Compliance Description                 |                       | Data  | Compliance Description |       |                         | Data |
| Remove & Replace Entire I | Ramp.      | N/A                                    | Ramp Length (in)      | 105.0 | N/A                    | Grad  | le Break?               | N/A  |
| ·                         | •          | Yes                                    | Ramp Width (in)       | 72.0  | N/A                    | Grad  | le Break Slope (%)      | 0.0  |
|                           |            | Yes                                    | Ramp Slope (%)        | 0.8   | N/A                    | Grad  | le Break XSlope (%)     | 0.0  |
|                           |            | No                                     | Ramp XSlope (%)       | 3.0   |                        |       |                         |      |
|                           |            | N/A                                    | Flare Type LT         | N/A   | N/A                    | Flare | Type RT                 | N/A  |
|                           |            | N/A                                    | Flare Slope LT (%)    | N/A   | N/A                    | Flare | e Slope RT (%)          | 0.0  |
| Surveyor Notes:           |            | N/A                                    | Flare Traversable LT? | N/A   | N/A                    | Flare | e Traversable RT?       | N/A  |
| N/A                       |            | N/A                                    | Landing Length (in)   | 0.0   | N/A                    | DWS   | Provided?               | N/A  |
|                           |            | N/A                                    | Landing Width (in)    | 0.0   | N/A                    | DWS   | Contrast?               | N/A  |
|                           |            | N/A                                    | Landing Slope (%)     | 0.0   | N/A                    | DWS   | S Length (in)           | N/A  |
|                           |            | N/A                                    | Landing X Slope (%)   | 0.0   | N/A                    | DWS   | Full Width?             | N/A  |
| PROW/ADA:                 |            | N/A                                    | Landing Curb? (Y/N)   | N/A   | N/A                    | DWS   | Offset LT (in)          | N/A  |
| R304.5.3                  |            | N/A                                    | Shared Landing?       | N/A   | N/A                    | DWS   | 6 Offset RT (in)        | N/A  |
|                           |            | N/A                                    | Gutter Ponding?       | 0.0   | N/A                    | Gutte | er Slope (%)            | N/A  |
|                           |            | N/A                                    | Gutter Lip Ht (in)    | 0.0   | N/A                    | Gutte | er X Slope (%)          | N/A  |
|                           |            | N/A                                    | Painted X Walk1?      | Yes   |                        | Road  | d Slope (%)             | 3.3  |
|                           |            |                                        | X Walk 1 Direction    | To W  |                        | Road  | d X Slope (%)           | 1.7  |
|                           |            |                                        | X Walk 1 Width (in)   | 88.0  | l                      | Clea  | r Space?                | N/A  |
|                           |            |                                        | X Walk 1 Slope (%)    | 3.3   | N/A                    | Clea  | r Space to XWalk (in)   | N/A  |
|                           |            |                                        | X Walk 1 X Slope (%)  | 1.7   | N/A                    | Stori | m Grate/Utility Hazard? | N/A  |
|                           |            | N/A                                    | Ramp inside XWalk1?   | Yes   |                        | Stori | m Grate/Utility Type    |      |
|                           |            | N/A                                    | Any Obstructions?     | N/A   |                        |       |                         | N/A  |
| Total Cost:               | \$ 1600.00 |                                        | Obstruction Type      |       | Yes                    | Surfa | ace Condition? (G/P)    | Good |