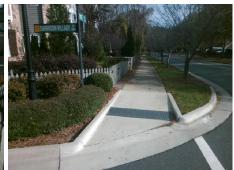

## **Access Compliance Report Public Rights-of-Way** (Curb Ramps)

3.7

Intersection ID: 50193 Main Street: CHARNDON\_VILLAGE\_CT Cross Street: BOYCE\_RD Location: NE **ADA ID: D36710D0EEB6** Ramp Type: Directional1 Initial Pass/Fail: Fail **Overall Compliance: No Severity Score:** 1.25

## Field Measurements/Component Compliance

N/A N/A

Curb Slope (%)

**CHARNDON VILLAGE CT** Street 1 Name StopSign Stop Condition-Street 1 Street 2 Name N/A Stop Condition-Street 2 N/A

| Possible Solution         |            | Field Measurements/Component Compnance |                       |       |                        |       |                         |      |
|---------------------------|------------|----------------------------------------|-----------------------|-------|------------------------|-------|-------------------------|------|
| Possible Solutions:       |            | Compliance Description                 |                       | Data  | Compliance Description |       |                         | Data |
| Remove & Replace Entire I | Ramp.      | N/A                                    | Ramp Length (in)      | 105.0 | N/A                    | Grad  | le Break?               | N/A  |
| ·                         | •          | Yes                                    | Ramp Width (in)       | 72.0  | N/A                    | Grad  | le Break Slope (%)      | 0.0  |
|                           |            | Yes                                    | Ramp Slope (%)        | 0.8   | N/A                    | Grad  | le Break XSlope (%)     | 0.0  |
|                           |            | No                                     | Ramp XSlope (%)       | 3.0   |                        |       |                         |      |
|                           |            | N/A                                    | Flare Type LT         | N/A   | N/A                    | Flare | Type RT                 | N/A  |
|                           |            | N/A                                    | Flare Slope LT (%)    | N/A   | N/A                    | Flare | e Slope RT (%)          | 0.0  |
| Surveyor Notes:           |            | N/A                                    | Flare Traversable LT? | N/A   | N/A                    | Flare | e Traversable RT?       | N/A  |
| N/A                       |            | N/A                                    | Landing Length (in)   | 0.0   | N/A                    | DWS   | Provided?               | N/A  |
|                           |            | N/A                                    | Landing Width (in)    | 0.0   | N/A                    | DWS   | Contrast?               | N/A  |
|                           |            | N/A                                    | Landing Slope (%)     | 0.0   | N/A                    | DWS   | S Length (in)           | N/A  |
|                           |            | N/A                                    | Landing X Slope (%)   | 0.0   | N/A                    | DWS   | Full Width?             | N/A  |
| PROW/ADA:                 |            | N/A                                    | Landing Curb? (Y/N)   | N/A   | N/A                    | DWS   | Offset LT (in)          | N/A  |
| R304.5.3                  |            | N/A                                    | Shared Landing?       | N/A   | N/A                    | DWS   | 6 Offset RT (in)        | N/A  |
|                           |            | N/A                                    | Gutter Ponding?       | 0.0   | N/A                    | Gutte | er Slope (%)            | N/A  |
|                           |            | N/A                                    | Gutter Lip Ht (in)    | 0.0   | N/A                    | Gutte | er X Slope (%)          | N/A  |
|                           |            | N/A                                    | Painted X Walk1?      | Yes   |                        | Road  | d Slope (%)             | 3.3  |
|                           |            |                                        | X Walk 1 Direction    | To W  |                        | Road  | d X Slope (%)           | 1.7  |
|                           |            |                                        | X Walk 1 Width (in)   | 88.0  | l                      | Clea  | r Space?                | N/A  |
|                           |            |                                        | X Walk 1 Slope (%)    | 3.3   | N/A                    | Clea  | r Space to XWalk (in)   | N/A  |
|                           |            |                                        | X Walk 1 X Slope (%)  | 1.7   | N/A                    | Stori | m Grate/Utility Hazard? | N/A  |
|                           |            | N/A                                    | Ramp inside XWalk1?   | Yes   |                        | Stori | m Grate/Utility Type    |      |
|                           |            | N/A                                    | Any Obstructions?     | N/A   |                        |       |                         | N/A  |
| Total Cost:               | \$ 1600.00 |                                        | Obstruction Type      |       | Yes                    | Surfa | ace Condition? (G/P)    | Good |