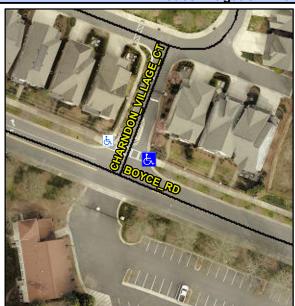

## **Access Compliance Report Public Rights-of-Way** (Curb Ramps)

3.7

Intersection ID: 50193 Main Street: CHARNDON\_VILLAGE\_CT Cross Street: BOYCE\_RD Location: NE **ADA ID: D36710D0EEB6** Ramp Type: Directional1 Initial Pass/Fail: Fail **Overall Compliance: No Severity Score:** 1.25