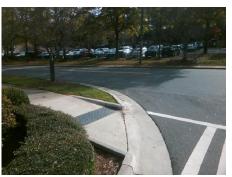

## **Access Compliance Report Public Rights-of-Way** (Curb Ramps)

3.7

Intersection ID: 50193 Main Street: CHARNDON\_VILLAGE\_CT Cross Street: BOYCE\_RD Location: NE **ADA ID: D36710D0EEB6** Ramp Type: Directional1 Initial Pass/Fail: Fail **Overall Compliance: No Severity Score:** 1.25

## Field Measurements/Component Compliance

N/A N/A

Curb Slope (%)

**CHARNDON VILLAGE CT** Street 1 Name StopSign Stop Condition-Street 1 Street 2 Name N/A Stop Condition-Street 2 N/A

| Possible Solution         |            | Field Measurements/Component Compnance |                       |       |                        |       |                         |      |
|---------------------------|------------|----------------------------------------|-----------------------|-------|------------------------|-------|-------------------------|------|
| Possible Solutions:       |            | Compliance Description                 |                       | Data  | Compliance Description |       |                         | Data |
| Remove & Replace Entire I | Ramp.      | N/A                                    | Ramp Length (in)      | 105.0 | N/A                    | Grad  | le Break?               | N/A  |
| ·                         | •          | Yes                                    | Ramp Width (in)       | 72.0  | N/A                    | Grad  | le Break Slope (%)      | 0.0  |
|                           |            | Yes                                    | Ramp Slope (%)        | 0.8   | N/A                    | Grad  | le Break XSlope (%)     | 0.0  |
|                           |            | No                                     | Ramp XSlope (%)       | 3.0   |                        |       |                         |      |
|                           |            | N/A                                    | Flare Type LT         | N/A   | N/A                    | Flare | Type RT                 | N/A  |
|                           |            | N/A                                    | Flare Slope LT (%)    | N/A   | N/A                    | Flare | e Slope RT (%)          | 0.0  |
| Surveyor Notes:           |            | N/A                                    | Flare Traversable LT? | N/A   | N/A                    | Flare | e Traversable RT?       | N/A  |
| N/A                       |            | N/A                                    | Landing Length (in)   | 0.0   | N/A                    | DWS   | Provided?               | N/A  |
|                           |            | N/A                                    | Landing Width (in)    | 0.0   | N/A                    | DWS   | Contrast?               | N/A  |
|                           |            | N/A                                    | Landing Slope (%)     | 0.0   | N/A                    | DWS   | S Length (in)           | N/A  |
|                           |            | N/A                                    | Landing X Slope (%)   | 0.0   | N/A                    | DWS   | Full Width?             | N/A  |
| PROW/ADA:                 |            | N/A                                    | Landing Curb? (Y/N)   | N/A   | N/A                    | DWS   | Offset LT (in)          | N/A  |
| R304.5.3                  |            | N/A                                    | Shared Landing?       | N/A   | N/A                    | DWS   | 6 Offset RT (in)        | N/A  |
|                           |            | N/A                                    | Gutter Ponding?       | 0.0   | N/A                    | Gutte | er Slope (%)            | N/A  |
|                           |            | N/A                                    | Gutter Lip Ht (in)    | 0.0   | N/A                    | Gutte | er X Slope (%)          | N/A  |
|                           |            | N/A                                    | Painted X Walk1?      | Yes   |                        | Road  | d Slope (%)             | 3.3  |
|                           |            |                                        | X Walk 1 Direction    | To W  |                        | Road  | d X Slope (%)           | 1.7  |
|                           |            |                                        | X Walk 1 Width (in)   | 88.0  | l                      | Clea  | r Space?                | N/A  |
|                           |            |                                        | X Walk 1 Slope (%)    | 3.3   | N/A                    | Clea  | r Space to XWalk (in)   | N/A  |
|                           |            |                                        | X Walk 1 X Slope (%)  | 1.7   | N/A                    | Stori | m Grate/Utility Hazard? | N/A  |
|                           |            | N/A                                    | Ramp inside XWalk1?   | Yes   |                        | Stori | m Grate/Utility Type    |      |
|                           |            | N/A                                    | Any Obstructions?     | N/A   |                        |       |                         | N/A  |
| Total Cost:               | \$ 1600.00 |                                        | Obstruction Type      |       | Yes                    | Surfa | ace Condition? (G/P)    | Good |