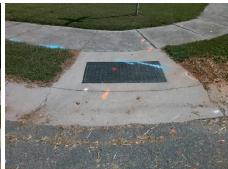

## Field Measurements/Component Compliance

Street 1 Name TRIPLE J CT
Stop Condition-Street 2 StopSign
Street 2 Name N/A
Stop Condition-Street 1 N/A

Possible Solutions:

Remove & Replace Entire Ramp.

Surveyor Notes:

N/A

PROW/ADA:

Not Found, R304.5.3

Total Cost: \$ 1850.00

| Field Measurements/Component Compliance |     |                       |                        |     |                             |      |
|-----------------------------------------|-----|-----------------------|------------------------|-----|-----------------------------|------|
| Compliance Description                  |     | Data                  | Compliance Description |     | Data                        |      |
|                                         | N/A | Ramp Length (in)      | 47.0                   | Yes | Ramp Slope (%)              | 5.1  |
|                                         | Yes | Ramp Width (in)       | 48.0                   | No  | Ramp XSlope (%)             | 4.8  |
|                                         | N/A | Flare Type LT         | N/A                    | N/A | Flare Type RT               | N/A  |
|                                         | N/A | Flare Slope LT (%)    | N/A                    | N/A | Flare Slope RT (%)          | N/A  |
|                                         | N/A | Flare Traversable LT? | N/A                    | N/A | Flare Traversable RT?       | N/A  |
|                                         | N/A | Landing Length (in)   | N/A                    | N/A | DWS Provided?               | N/A  |
|                                         | N/A | Landing Width (in)    | N/A                    | N/A | DWS Contrast?               | N/A  |
|                                         | N/A | Landing Slope (%)     | N/A                    | N/A | DWS Length (in)             | N/A  |
|                                         | N/A | Landing X Slope (%)   | N/A                    | N/A | DWS Full Width?             | N/A  |
|                                         | N/A | Landing Curb? (Y/N)   | N/A                    | N/A | DWS Offset (in)             | N/A  |
|                                         | N/A | Shared Landing?       | N/A                    |     |                             |      |
|                                         | N/A | Gutter Ponding?       | N/A                    | N/A | Gutter Slope (%)            | N/A  |
|                                         | N/A | Gutter Lip Ht (in)    | N/A                    | N/A | Gutter X Slope (%)          | N/A  |
|                                         | N/A | Painted X Walk1?      | No                     | N/A | Painted X Walk2?            | N/A  |
|                                         |     | X Walk 1 Direction    | To NW                  |     | X Walk 2 Direction          | N/A  |
|                                         | N/A | X Walk 1 Width (in)   | N/A                    | N/A | X Walk 2 Width (in)         | N/A  |
|                                         |     | X Walk 1 Slope (%)    | 2.3                    |     | X Walk 2 Slope (%)          | N/A  |
|                                         |     | X Walk 1 X Slope (%)  | 6.4                    |     | X Walk 2 X Slope (%)        | N/A  |
|                                         | N/A | Ramp inside XWalk1?   | N/A                    | N/A | Ramp inside XWalk2?         | N/A  |
|                                         |     | Road Slope (%)        | N/A                    | N/A | Clear Space?                | N/A  |
|                                         |     | Road X Slope (%)      | N/A                    | N/A | Clear Space to XWalk (in)   | N/A  |
|                                         | N/A | Any Obstructions?     | N/A                    | N/A | Storm Grate/Utility Hazard? | N/A  |
|                                         |     | Obstruction Type      |                        |     | Storm Grate/Utility Type    |      |
|                                         |     |                       | N/A                    |     |                             | N/A  |
|                                         |     |                       |                        | Yes | Surface Condition? (G/P)    | Good |
| SV                                      | -   |                       | '                      | -   | . ,                         |      |