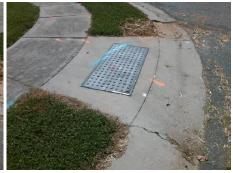

## Field Measurements/Component Compliance

Street 1 Name TRIPLE J CT
Stop Condition-Street 2 StopSign
Street 2 Name N/A
Stop Condition-Street 1 N/A

Possible Solutions:

Remove & Replace Entire Ramp.

Surveyor Notes:

N/A

PROW/ADA:

Not Found, R304.5.3

Total Cost: \$ 1850.00

| Field Measurements/Component Compliance |     |                       |                        |     |                             |      |
|-----------------------------------------|-----|-----------------------|------------------------|-----|-----------------------------|------|
| Compliance Description                  |     | Data                  | Compliance Description |     | Data                        |      |
|                                         | N/A | Ramp Length (in)      | 47.0                   | Yes | Ramp Slope (%)              | 5.1  |
|                                         | Yes | Ramp Width (in)       | 48.0                   | No  | Ramp XSlope (%)             | 4.8  |
|                                         | N/A | Flare Type LT         | N/A                    | N/A | Flare Type RT               | N/A  |
|                                         | N/A | Flare Slope LT (%)    | N/A                    | N/A | Flare Slope RT (%)          | N/A  |
|                                         | N/A | Flare Traversable LT? | N/A                    | N/A | Flare Traversable RT?       | N/A  |
|                                         | N/A | Landing Length (in)   | N/A                    | N/A | DWS Provided?               | N/A  |
|                                         | N/A | Landing Width (in)    | N/A                    | N/A | DWS Contrast?               | N/A  |
|                                         | N/A | Landing Slope (%)     | N/A                    | N/A | DWS Length (in)             | N/A  |
|                                         | N/A | Landing X Slope (%)   | N/A                    | N/A | DWS Full Width?             | N/A  |
|                                         | N/A | Landing Curb? (Y/N)   | N/A                    | N/A | DWS Offset (in)             | N/A  |
|                                         | N/A | Shared Landing?       | N/A                    |     |                             |      |
|                                         | N/A | Gutter Ponding?       | N/A                    | N/A | Gutter Slope (%)            | N/A  |
|                                         | N/A | Gutter Lip Ht (in)    | N/A                    | N/A | Gutter X Slope (%)          | N/A  |
|                                         | N/A | Painted X Walk1?      | No                     | N/A | Painted X Walk2?            | N/A  |
|                                         |     | X Walk 1 Direction    | To NW                  |     | X Walk 2 Direction          | N/A  |
|                                         | N/A | X Walk 1 Width (in)   | N/A                    | N/A | X Walk 2 Width (in)         | N/A  |
|                                         |     | X Walk 1 Slope (%)    | 2.3                    |     | X Walk 2 Slope (%)          | N/A  |
|                                         |     | X Walk 1 X Slope (%)  | 6.4                    |     | X Walk 2 X Slope (%)        | N/A  |
|                                         | N/A | Ramp inside XWalk1?   | N/A                    | N/A | Ramp inside XWalk2?         | N/A  |
|                                         |     | Road Slope (%)        | N/A                    | N/A | Clear Space?                | N/A  |
|                                         |     | Road X Slope (%)      | N/A                    | N/A | Clear Space to XWalk (in)   | N/A  |
|                                         | N/A | Any Obstructions?     | N/A                    | N/A | Storm Grate/Utility Hazard? | N/A  |
|                                         |     | Obstruction Type      |                        |     | Storm Grate/Utility Type    |      |
|                                         |     |                       | N/A                    |     |                             | N/A  |
|                                         |     |                       |                        | Yes | Surface Condition? (G/P)    | Good |
| SV                                      | -   |                       | '                      | -   | . ,                         |      |