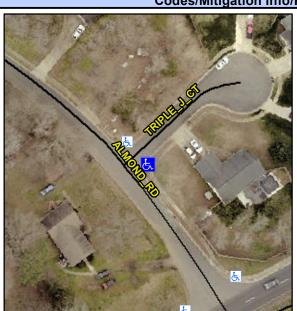

## Access Compliance Report Public Rights-of-Way (Curb Ramps)

Intersection ID: 31799 Main Street: ALMOND\_RD Cross Street: TRIPLE\_J\_CT Location: SE

ADA ID: D36966A57D02 Ramp Type: Perp Initial Pass/Fail: Fail Overall Compliance: No Severity Score: 1.25

## Field Measurements/Component Compliance

Street 1 Name TRIPLE J CT
Stop Condition-Street 2 StopSign
Street 2 Name N/A
Stop Condition-Street 1 N/A

Possible Solutions:

Remove & Replace Entire Ramp.

Surveyor Notes: