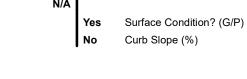

## Access Compliance Report Public Rights-of-Way (Curb Ramps)

Good

25.5

| Intersection ID: 30456                  | Main Street: STEELE_MEADOW_RD |                                                                       |          | Cross Street: WALLAND_LN                      |                       |        |                             | Location:                   | SW     |
|-----------------------------------------|-------------------------------|-----------------------------------------------------------------------|----------|-----------------------------------------------|-----------------------|--------|-----------------------------|-----------------------------|--------|
| ADA ID: D36BB249EF29                    | Ramp Type: BlendTrans2        |                                                                       |          | nitial Pass/Fail: Pass Overall Compliance: No |                       |        |                             | o Severity Score:           | 2.5    |
| Codes/Mitigation Info/Possible Solution |                               |                                                                       |          | Field Measurements/Component Compliance       |                       |        |                             |                             |        |
| WALLAND IN                              |                               | Possible Solutions:                                                   |          | Compliance Description                        |                       |        | Data Compliance Description |                             | Data   |
|                                         |                               | Remove & Replace Curb Ran<br>Two New Directional Ramps<br>Equivalent. | amp With | N/A                                           | Ramp Length (in)      | 99.0   | Yes                         | BlendTrans Slope (%)        | 2.4    |
|                                         |                               |                                                                       | •        | Yes                                           | Ramp Width (in)       | 48.0   | Yes                         | BlendTrans XSlope (%)       | 0.7    |
|                                         |                               |                                                                       |          | N/A                                           | Flare Type LT         | Sloped | N/A                         | Flare Type RT               | Sloped |
|                                         |                               |                                                                       |          | N/A                                           | Flare Slope LT (%)    | N/A    | N/A                         | Flare Slope RT (%)          | N/A    |
|                                         |                               |                                                                       |          | N/A                                           | Flare Traversable LT? | No     | N/A                         | Flare Traversable RT?       | No     |
|                                         |                               |                                                                       |          | N/A                                           | Landing Length (in)   | N/A    | Yes                         | DWS Provided?               | Yes    |
|                                         |                               | Surveyor Notes:                                                       |          | N/A                                           | Landing Width (in)    | N/A    | Yes                         | DWS Contrast?               | Yes    |
|                                         |                               | N/A                                                                   |          | N/A                                           | Landing Slope (%)     | N/A    | Yes                         | DWS Length (in)             | 24.0   |
|                                         |                               |                                                                       |          | N/A                                           | Landing X Slope (%)   | N/A    | No                          | DWS Full Width?             | No     |
|                                         |                               |                                                                       |          | N/A                                           | Landing Curb? (Y/N)   | No     | No                          | DWS Offset (in)             | 5.0    |
|                                         |                               |                                                                       |          | N/A                                           | Shared Landing?       | No     |                             |                             |        |
|                                         |                               | PROW/ADA:                                                             |          | Yes                                           | Gutter Ponding?       | No     | Yes                         | Gutter Slope (%)            | 1.3    |
|                                         |                               | Not Found, R305.1.4, R305.                                            | 2        | Yes                                           | Gutter Lip Ht (in)    | 0.0    | Yes                         | Gutter X Slope (%)          | 0.4    |
|                                         |                               |                                                                       |          | N/A                                           | Painted X Walk1?      | No     | N/A                         | Painted X Walk2?            | No     |
| 6                                       | The pass with                 |                                                                       |          |                                               | X Walk 1 Direction    | To E   |                             | X Walk 2 Direction          | To N   |
|                                         |                               |                                                                       |          |                                               | X Walk 1 Width (in)   | N/A    |                             | X Walk 2 Width (in)         | N/A    |
| Street 1 Name                           | STEELE MEADOW RD              | _                                                                     |          |                                               | X Walk 1 Slope (%)    | 4.3    |                             | X Walk 2 Slope (%)          | 2.2    |
| Stop Condition-Street 1                 | None                          |                                                                       |          |                                               | X Walk 1 X Slope (%)  | 2.5    |                             | X Walk 2 X Slope (%)        | 1.6    |
| Street 2 Name                           | WALLAND LN                    |                                                                       |          | N/A                                           | Ramp inside XWalk1?   | N/A    | N/A                         | Ramp inside XWalk2?         | N/A    |
| Stop Condition-Street 2                 | StopSign                      |                                                                       |          |                                               | Road Slope (%)        | 0.1    |                             | Clear Space?                | Yes    |
|                                         | -                             |                                                                       |          |                                               | Road X Slope (%)      | 3.2    | N/A                         | Clear Space to XWalk (in)   | N/A    |
|                                         |                               |                                                                       |          | Yes                                           | Any Obstructions?     | No     | Yes                         | Storm Grate/Utility Hazard? | No     |
|                                         |                               | Total Cost: \$                                                        | 3200.00  |                                               | Obstruction Type      |        |                             | Storm Grate/Utility Type    |        |
|                                         |                               |                                                                       |          |                                               |                       | N/A    |                             |                             | N/A    |