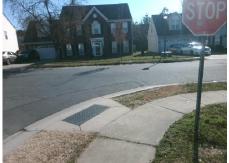

## Access Compliance Report Public Rights-of-Way (Curb Ramps)

Good

25.5

| Intersection ID: 30456                  | Main Street: STEELE_MEADOW_RD |                                                                       |          | Cross Street: WALLAND_LN                      |                       |        |                             | Location:                   | SW     |
|-----------------------------------------|-------------------------------|-----------------------------------------------------------------------|----------|-----------------------------------------------|-----------------------|--------|-----------------------------|-----------------------------|--------|
| ADA ID: D36BB249EF29                    | Ramp Type: BlendTrans2        |                                                                       |          | nitial Pass/Fail: Pass Overall Compliance: No |                       |        |                             | o Severity Score:           | 2.5    |
| Codes/Mitigation Info/Possible Solution |                               |                                                                       |          | Field Measurements/Component Compliance       |                       |        |                             |                             |        |
| WALLAND IN                              |                               | Possible Solutions:                                                   |          | Compliance Description                        |                       |        | Data Compliance Description |                             | Data   |
|                                         |                               | Remove & Replace Curb Ran<br>Two New Directional Ramps<br>Equivalent. | amp With | N/A                                           | Ramp Length (in)      | 99.0   | Yes                         | BlendTrans Slope (%)        | 2.4    |
|                                         |                               |                                                                       | •        | Yes                                           | Ramp Width (in)       | 48.0   | Yes                         | BlendTrans XSlope (%)       | 0.7    |
|                                         |                               |                                                                       |          | N/A                                           | Flare Type LT         | Sloped | N/A                         | Flare Type RT               | Sloped |
|                                         |                               |                                                                       |          | N/A                                           | Flare Slope LT (%)    | N/A    | N/A                         | Flare Slope RT (%)          | N/A    |
|                                         |                               |                                                                       |          | N/A                                           | Flare Traversable LT? | No     | N/A                         | Flare Traversable RT?       | No     |
|                                         |                               |                                                                       |          | N/A                                           | Landing Length (in)   | N/A    | Yes                         | DWS Provided?               | Yes    |
|                                         |                               | Surveyor Notes:                                                       |          | N/A                                           | Landing Width (in)    | N/A    | Yes                         | DWS Contrast?               | Yes    |
|                                         |                               | N/A                                                                   |          | N/A                                           | Landing Slope (%)     | N/A    | Yes                         | DWS Length (in)             | 24.0   |
|                                         |                               |                                                                       |          | N/A                                           | Landing X Slope (%)   | N/A    | No                          | DWS Full Width?             | No     |
|                                         |                               |                                                                       |          | N/A                                           | Landing Curb? (Y/N)   | No     | No                          | DWS Offset (in)             | 5.0    |
|                                         |                               |                                                                       |          | N/A                                           | Shared Landing?       | No     |                             |                             |        |
|                                         |                               | PROW/ADA:                                                             |          | Yes                                           | Gutter Ponding?       | No     | Yes                         | Gutter Slope (%)            | 1.3    |
|                                         |                               | Not Found, R305.1.4, R305.                                            | 2        | Yes                                           | Gutter Lip Ht (in)    | 0.0    | Yes                         | Gutter X Slope (%)          | 0.4    |
|                                         |                               |                                                                       |          | N/A                                           | Painted X Walk1?      | No     | N/A                         | Painted X Walk2?            | No     |
| 6                                       | The pass with                 |                                                                       |          |                                               | X Walk 1 Direction    | To E   |                             | X Walk 2 Direction          | To N   |
|                                         |                               |                                                                       |          |                                               | X Walk 1 Width (in)   | N/A    |                             | X Walk 2 Width (in)         | N/A    |
| Street 1 Name                           | STEELE MEADOW RD              | _                                                                     |          |                                               | X Walk 1 Slope (%)    | 4.3    |                             | X Walk 2 Slope (%)          | 2.2    |
| Stop Condition-Street 1                 | None                          |                                                                       |          |                                               | X Walk 1 X Slope (%)  | 2.5    |                             | X Walk 2 X Slope (%)        | 1.6    |
| Street 2 Name                           | WALLAND LN                    |                                                                       |          | N/A                                           | Ramp inside XWalk1?   | N/A    | N/A                         | Ramp inside XWalk2?         | N/A    |
| Stop Condition-Street 2                 | StopSign                      |                                                                       |          |                                               | Road Slope (%)        | 0.1    |                             | Clear Space?                | Yes    |
|                                         | -                             |                                                                       |          |                                               | Road X Slope (%)      | 3.2    | N/A                         | Clear Space to XWalk (in)   | N/A    |
|                                         |                               |                                                                       |          | Yes                                           | Any Obstructions?     | No     | Yes                         | Storm Grate/Utility Hazard? | No     |
|                                         |                               | Total Cost: \$                                                        | 3200.00  |                                               | Obstruction Type      |        |                             | Storm Grate/Utility Type    |        |
|                                         |                               |                                                                       |          |                                               |                       | N/A    |                             |                             | N/A    |