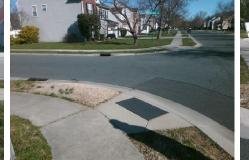

## Access Compliance Report Public Rights-of-Way (Curb Ramps)

Good

25.5

| Intersection ID: 30456                  | Main Street: STEELE_MEADOW_RD |                                                                       |          | Cross Street: WALLAND_LN                      |                       |        |                             | Location:                   | SW     |
|-----------------------------------------|-------------------------------|-----------------------------------------------------------------------|----------|-----------------------------------------------|-----------------------|--------|-----------------------------|-----------------------------|--------|
| ADA ID: D36BB249EF29                    | Ramp Type: BlendTrans2        |                                                                       |          | nitial Pass/Fail: Pass Overall Compliance: No |                       |        |                             | o Severity Score:           | 2.5    |
| Codes/Mitigation Info/Possible Solution |                               |                                                                       |          | Field Measurements/Component Compliance       |                       |        |                             |                             |        |
| WALLAND IN                              |                               | Possible Solutions:                                                   |          | Compliance Description                        |                       |        | Data Compliance Description |                             | Data   |
|                                         |                               | Remove & Replace Curb Ran<br>Two New Directional Ramps<br>Equivalent. | amp With | N/A                                           | Ramp Length (in)      | 99.0   | Yes                         | BlendTrans Slope (%)        | 2.4    |
|                                         |                               |                                                                       | •        | Yes                                           | Ramp Width (in)       | 48.0   | Yes                         | BlendTrans XSlope (%)       | 0.7    |
|                                         |                               |                                                                       |          | N/A                                           | Flare Type LT         | Sloped | N/A                         | Flare Type RT               | Sloped |
|                                         |                               |                                                                       |          | N/A                                           | Flare Slope LT (%)    | N/A    | N/A                         | Flare Slope RT (%)          | N/A    |
|                                         |                               |                                                                       |          | N/A                                           | Flare Traversable LT? | No     | N/A                         | Flare Traversable RT?       | No     |
|                                         |                               |                                                                       |          | N/A                                           | Landing Length (in)   | N/A    | Yes                         | DWS Provided?               | Yes    |
|                                         |                               | Surveyor Notes:                                                       |          | N/A                                           | Landing Width (in)    | N/A    | Yes                         | DWS Contrast?               | Yes    |
|                                         |                               | N/A                                                                   |          | N/A                                           | Landing Slope (%)     | N/A    | Yes                         | DWS Length (in)             | 24.0   |
|                                         |                               |                                                                       |          | N/A                                           | Landing X Slope (%)   | N/A    | No                          | DWS Full Width?             | No     |
|                                         |                               |                                                                       |          | N/A                                           | Landing Curb? (Y/N)   | No     | No                          | DWS Offset (in)             | 5.0    |
|                                         |                               |                                                                       |          | N/A                                           | Shared Landing?       | No     |                             |                             |        |
|                                         |                               | PROW/ADA:                                                             |          | Yes                                           | Gutter Ponding?       | No     | Yes                         | Gutter Slope (%)            | 1.3    |
|                                         |                               | Not Found, R305.1.4, R305.                                            | 2        | Yes                                           | Gutter Lip Ht (in)    | 0.0    | Yes                         | Gutter X Slope (%)          | 0.4    |
|                                         |                               |                                                                       |          | N/A                                           | Painted X Walk1?      | No     | N/A                         | Painted X Walk2?            | No     |
| 6                                       | The pass with                 |                                                                       |          |                                               | X Walk 1 Direction    | To E   |                             | X Walk 2 Direction          | To N   |
|                                         |                               |                                                                       |          |                                               | X Walk 1 Width (in)   | N/A    |                             | X Walk 2 Width (in)         | N/A    |
| Street 1 Name                           | STEELE MEADOW RD              | _                                                                     |          |                                               | X Walk 1 Slope (%)    | 4.3    |                             | X Walk 2 Slope (%)          | 2.2    |
| Stop Condition-Street 1                 | None                          |                                                                       |          |                                               | X Walk 1 X Slope (%)  | 2.5    |                             | X Walk 2 X Slope (%)        | 1.6    |
| Street 2 Name                           | WALLAND LN                    |                                                                       |          | N/A                                           | Ramp inside XWalk1?   | N/A    | N/A                         | Ramp inside XWalk2?         | N/A    |
| Stop Condition-Street 2                 | StopSign                      |                                                                       |          |                                               | Road Slope (%)        | 0.1    |                             | Clear Space?                | Yes    |
|                                         | -                             |                                                                       |          |                                               | Road X Slope (%)      | 3.2    | N/A                         | Clear Space to XWalk (in)   | N/A    |
|                                         |                               |                                                                       |          | Yes                                           | Any Obstructions?     | No     | Yes                         | Storm Grate/Utility Hazard? | No     |
|                                         |                               | Total Cost: \$                                                        | 3200.00  |                                               | Obstruction Type      |        |                             | Storm Grate/Utility Type    |        |
|                                         |                               |                                                                       |          |                                               |                       | N/A    |                             |                             | N/A    |