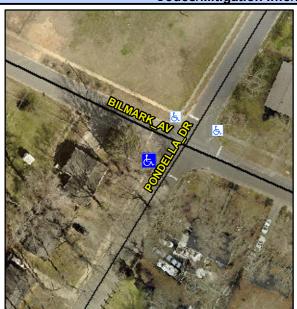

## Access Compliance Report Public Rights-of-Way (Curb Ramps)

Intersection ID: 7585 Main Street: BILMARK\_AV Cross Street: PONDELLA\_DR Location: W

ADA ID: D36DB807C9E9 Ramp Type: Perp Initial Pass/Fail: Fail Overall Compliance: No Severity Score: 12.5

## Field Measurements/Component Compliance

Street 1 Name
PONDELLA DR
Stop Condition-Street 2
StopSign
Street 2 Name
N/A
Stop Condition-Street 1
N/A

Remove & Replace Entire Ramp.

Surveyor Notes:
N/A

PROW/ADA:
Not Found, R304.2.2