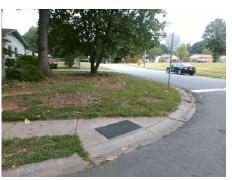

Total Cost: \$ 1850.00

| Compliance Description |                       | Data  |     | liance Description          | Data |
|------------------------|-----------------------|-------|-----|-----------------------------|------|
| N/A                    | Ramp Length (in)      | 37.0  | No  | Ramp Slope (%)              | 11.4 |
| Yes                    | Ramp Width (in)       | 48.0  | Yes | Ramp XSlope (%)             | 1.0  |
| N/A                    | Flare Type LT         | N/A   | N/A | Flare Type RT               | N/A  |
| N/A                    | Flare Slope LT (%)    | N/A   | N/A | Flare Slope RT (%)          | N/A  |
| N/A                    | Flare Traversable LT? | N/A   | N/A | Flare Traversable RT?       | N/A  |
| N/A                    | Landing Length (in)   | N/A   | N/A | DWS Provided?               | N/A  |
| N/A                    | Landing Width (in)    | N/A   | N/A | DWS Contrast?               | N/A  |
| N/A                    | Landing Slope (%)     | N/A   | N/A | DWS Length (in)             | N/A  |
| N/A                    | Landing X Slope (%)   | N/A   | N/A | DWS Full Width?             | N/A  |
| N/A                    | Landing Curb? (Y/N)   | N/A   | N/A | DWS Offset (in)             | N/A  |
| N/A                    | Shared Landing?       | N/A   |     |                             |      |
| N/A                    | Gutter Ponding?       | N/A   | N/A | Gutter Slope (%)            | N/A  |
| N/A                    | Gutter Lip Ht (in)    | N/A   | N/A | Gutter X Slope (%)          | N/A  |
| N/A                    | Painted X Walk1?      | No    | N/A | Painted X Walk2?            | N/A  |
|                        | X Walk 1 Direction    | To NE |     | X Walk 2 Direction          | N/A  |
| N/A                    | X Walk 1 Width (in)   | N/A   | N/A | X Walk 2 Width (in)         | N/A  |
|                        | X Walk 1 Slope (%)    | 4.4   |     | X Walk 2 Slope (%)          | N/A  |
|                        | X Walk 1 X Slope (%)  | 0.2   |     | X Walk 2 X Slope (%)        | N/A  |
| N/A                    | Ramp inside XWalk1?   | N/A   | N/A | Ramp inside XWalk2?         | N/A  |
|                        | Road Slope (%)        | N/A   | N/A | Clear Space?                | N/A  |
|                        | Road X Slope (%)      | N/A   | N/A | Clear Space to XWalk (in)   | N/A  |
| N/A                    | Any Obstructions?     | N/A   | N/A | Storm Grate/Utility Hazard? | N/A  |
|                        | Obstruction Type      |       |     | Storm Grate/Utility Type    |      |
|                        |                       | N/A   |     |                             | N/A  |

Yes

Surface Condition? (G/P)

Good