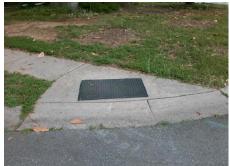

Total Cost: \$ 1850.00

| Compliance Description |                       | Data  |     | liance Description          | Data |
|------------------------|-----------------------|-------|-----|-----------------------------|------|
| N/A                    | Ramp Length (in)      | 37.0  | No  | Ramp Slope (%)              | 11.4 |
| Yes                    | Ramp Width (in)       | 48.0  | Yes | Ramp XSlope (%)             | 1.0  |
| N/A                    | Flare Type LT         | N/A   | N/A | Flare Type RT               | N/A  |
| N/A                    | Flare Slope LT (%)    | N/A   | N/A | Flare Slope RT (%)          | N/A  |
| N/A                    | Flare Traversable LT? | N/A   | N/A | Flare Traversable RT?       | N/A  |
| N/A                    | Landing Length (in)   | N/A   | N/A | DWS Provided?               | N/A  |
| N/A                    | Landing Width (in)    | N/A   | N/A | DWS Contrast?               | N/A  |
| N/A                    | Landing Slope (%)     | N/A   | N/A | DWS Length (in)             | N/A  |
| N/A                    | Landing X Slope (%)   | N/A   | N/A | DWS Full Width?             | N/A  |
| N/A                    | Landing Curb? (Y/N)   | N/A   | N/A | DWS Offset (in)             | N/A  |
| N/A                    | Shared Landing?       | N/A   |     |                             |      |
| N/A                    | Gutter Ponding?       | N/A   | N/A | Gutter Slope (%)            | N/A  |
| N/A                    | Gutter Lip Ht (in)    | N/A   | N/A | Gutter X Slope (%)          | N/A  |
| N/A                    | Painted X Walk1?      | No    | N/A | Painted X Walk2?            | N/A  |
|                        | X Walk 1 Direction    | To NE |     | X Walk 2 Direction          | N/A  |
| N/A                    | X Walk 1 Width (in)   | N/A   | N/A | X Walk 2 Width (in)         | N/A  |
|                        | X Walk 1 Slope (%)    | 4.4   |     | X Walk 2 Slope (%)          | N/A  |
|                        | X Walk 1 X Slope (%)  | 0.2   |     | X Walk 2 X Slope (%)        | N/A  |
| N/A                    | Ramp inside XWalk1?   | N/A   | N/A | Ramp inside XWalk2?         | N/A  |
|                        | Road Slope (%)        | N/A   | N/A | Clear Space?                | N/A  |
|                        | Road X Slope (%)      | N/A   | N/A | Clear Space to XWalk (in)   | N/A  |
| N/A                    | Any Obstructions?     | N/A   | N/A | Storm Grate/Utility Hazard? | N/A  |
|                        | Obstruction Type      |       |     | Storm Grate/Utility Type    |      |
|                        |                       | N/A   |     |                             | N/A  |

Yes

Surface Condition? (G/P)

Good