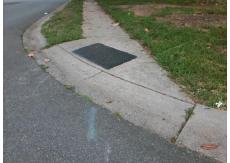

Total Cost: \$ 1850.00

| Compliance Description |                       | Data  |     | liance Description          | Data |
|------------------------|-----------------------|-------|-----|-----------------------------|------|
| N/A                    | Ramp Length (in)      | 37.0  | No  | Ramp Slope (%)              | 11.4 |
| Yes                    | Ramp Width (in)       | 48.0  | Yes | Ramp XSlope (%)             | 1.0  |
| N/A                    | Flare Type LT         | N/A   | N/A | Flare Type RT               | N/A  |
| N/A                    | Flare Slope LT (%)    | N/A   | N/A | Flare Slope RT (%)          | N/A  |
| N/A                    | Flare Traversable LT? | N/A   | N/A | Flare Traversable RT?       | N/A  |
| N/A                    | Landing Length (in)   | N/A   | N/A | DWS Provided?               | N/A  |
| N/A                    | Landing Width (in)    | N/A   | N/A | DWS Contrast?               | N/A  |
| N/A                    | Landing Slope (%)     | N/A   | N/A | DWS Length (in)             | N/A  |
| N/A                    | Landing X Slope (%)   | N/A   | N/A | DWS Full Width?             | N/A  |
| N/A                    | Landing Curb? (Y/N)   | N/A   | N/A | DWS Offset (in)             | N/A  |
| N/A                    | Shared Landing?       | N/A   |     |                             |      |
| N/A                    | Gutter Ponding?       | N/A   | N/A | Gutter Slope (%)            | N/A  |
| N/A                    | Gutter Lip Ht (in)    | N/A   | N/A | Gutter X Slope (%)          | N/A  |
| N/A                    | Painted X Walk1?      | No    | N/A | Painted X Walk2?            | N/A  |
|                        | X Walk 1 Direction    | To NE |     | X Walk 2 Direction          | N/A  |
| N/A                    | X Walk 1 Width (in)   | N/A   | N/A | X Walk 2 Width (in)         | N/A  |
|                        | X Walk 1 Slope (%)    | 4.4   |     | X Walk 2 Slope (%)          | N/A  |
|                        | X Walk 1 X Slope (%)  | 0.2   |     | X Walk 2 X Slope (%)        | N/A  |
| N/A                    | Ramp inside XWalk1?   | N/A   | N/A | Ramp inside XWalk2?         | N/A  |
|                        | Road Slope (%)        | N/A   | N/A | Clear Space?                | N/A  |
|                        | Road X Slope (%)      | N/A   | N/A | Clear Space to XWalk (in)   | N/A  |
| N/A                    | Any Obstructions?     | N/A   | N/A | Storm Grate/Utility Hazard? | N/A  |
|                        | Obstruction Type      |       |     | Storm Grate/Utility Type    |      |
|                        |                       | N/A   |     |                             | N/A  |

Yes

Surface Condition? (G/P)

Good