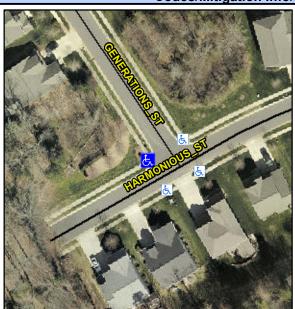

Intersection ID: 50705Main Street:HARMONIOUS\_STCross Street:GENERATIONS\_STLocation:NWADA ID: D36E06E78448Ramp Type:PerpDiagInitial Pass/Fail:FailOverall Compliance:NoSeverity Score:37.5

Compliance Description