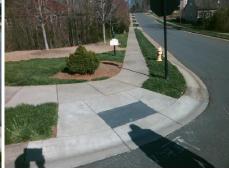

Intersection ID: 50705Main Street:HARMONIOUS\_STCross Street:GENERATIONS\_STLocation:NWADA ID: D36E06E78448Ramp Type:PerpDiagInitial Pass/Fail:FailOverall Compliance:NoSeverity Score:37.5

Compliance Description