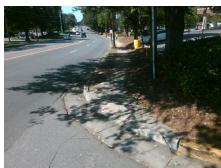

## Field Measurements/Component Compliance

**S SHARON AMITY RD** Street 1 Name Stop Condition-Street 2 Street 2 Name **ENTRANCE** Stop Condition-Street 1

Possible Solutions: **Remove & Replace Curb Ramp With Two New Directional Ramps or** Equivalent. Surveyor Notes: N/A PROW/ADA: Not Found, R304.5.1, R304.2.2, R304.5.3

3200.00

Total Cost:

| Field Measurements/Component Compliance |                       |       |      |                             |       |
|-----------------------------------------|-----------------------|-------|------|-----------------------------|-------|
| Compliance Description                  |                       | Data  | Comp | liance Description          | Data  |
| N/A                                     | Ramp Length (in)      | 33.0  | No   | Ramp Slope (%)              | 8.7   |
| No                                      | Ramp Width (in)       | 46.0  | No   | Ramp XSlope (%)             | 7.0   |
| N/A                                     | Flare Type LT         | N/A   | N/A  | Flare Type RT               | N/A   |
| N/A                                     | Flare Slope LT (%)    | N/A   | N/A  | Flare Slope RT (%)          | N/A   |
| N/A                                     | Flare Traversable LT? | N/A   | N/A  | Flare Traversable RT?       | N/A   |
| N/A                                     | Landing Length (in)   | N/A   | N/A  | DWS Provided?               | N/A   |
| N/A                                     | Landing Width (in)    | N/A   | N/A  | DWS Contrast?               | N/A   |
| N/A                                     | Landing Slope (%)     | N/A   | N/A  | DWS Length (in)             | N/A   |
| N/A                                     | Landing X Slope (%)   | N/A   | N/A  | DWS Full Width?             | N/A   |
| N/A                                     | Landing Curb? (Y/N)   | N/A   | N/A  | DWS Offset (in)             | N/A   |
| N/A                                     | Shared Landing?       | N/A   |      |                             |       |
| N/A                                     | Gutter Ponding?       | N/A   | N/A  | Gutter Slope (%)            | N/A   |
| N/A                                     | Gutter Lip Ht (in)    | N/A   | N/A  | Gutter X Slope (%)          | N/A   |
| N/A                                     | Painted X Walk1?      | No    | N/A  | Painted X Walk2?            | No    |
|                                         | X Walk 1 Direction    | To SE |      | X Walk 2 Direction          | To NE |
| N/A                                     | X Walk 1 Width (in)   | N/A   | N/A  | X Walk 2 Width (in)         | N/A   |
|                                         | X Walk 1 Slope (%)    | 1.7   |      | X Walk 2 Slope (%)          | 4.5   |
|                                         | X Walk 1 X Slope (%)  | 5.4   |      | X Walk 2 X Slope (%)        | 3.1   |
| N/A                                     | Ramp inside XWalk1?   | N/A   | N/A  | Ramp inside XWalk2?         | N/A   |
|                                         | Road Slope (%)        | 5.0   | N/A  | Clear Space?                | N/A   |
|                                         | Road X Slope (%)      | 4.1   | N/A  | Clear Space to XWalk (in)   | N/A   |
| N/A                                     | Any Obstructions?     | N/A   | N/A  | Storm Grate/Utility Hazard? | N/A   |
|                                         | Obstruction Type      |       |      | Storm Grate/Utility Type    |       |
|                                         |                       | N/A   |      |                             | N/A   |
|                                         |                       |       | Yes  | Surface Condition? (G/P)    | Good  |
|                                         |                       |       |      |                             |       |