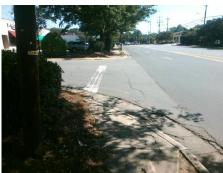

## Field Measurements/Component Compliance

**S SHARON AMITY RD** Street 1 Name Stop Condition-Street 2 Street 2 Name **ENTRANCE** Stop Condition-Street 1

Possible Solutions: **Remove & Replace Curb Ramp With Two New Directional Ramps or** Equivalent. Surveyor Notes: N/A PROW/ADA: Not Found, R304.5.1, R304.2.2, R304.5.3

3200.00

Total Cost:

| Field Measurements/Component Compliance |                       |       |      |                             |       |
|-----------------------------------------|-----------------------|-------|------|-----------------------------|-------|
| Compliance Description                  |                       | Data  | Comp | liance Description          | Data  |
| N/A                                     | Ramp Length (in)      | 33.0  | No   | Ramp Slope (%)              | 8.7   |
| No                                      | Ramp Width (in)       | 46.0  | No   | Ramp XSlope (%)             | 7.0   |
| N/A                                     | Flare Type LT         | N/A   | N/A  | Flare Type RT               | N/A   |
| N/A                                     | Flare Slope LT (%)    | N/A   | N/A  | Flare Slope RT (%)          | N/A   |
| N/A                                     | Flare Traversable LT? | N/A   | N/A  | Flare Traversable RT?       | N/A   |
| N/A                                     | Landing Length (in)   | N/A   | N/A  | DWS Provided?               | N/A   |
| N/A                                     | Landing Width (in)    | N/A   | N/A  | DWS Contrast?               | N/A   |
| N/A                                     | Landing Slope (%)     | N/A   | N/A  | DWS Length (in)             | N/A   |
| N/A                                     | Landing X Slope (%)   | N/A   | N/A  | DWS Full Width?             | N/A   |
| N/A                                     | Landing Curb? (Y/N)   | N/A   | N/A  | DWS Offset (in)             | N/A   |
| N/A                                     | Shared Landing?       | N/A   |      |                             |       |
| N/A                                     | Gutter Ponding?       | N/A   | N/A  | Gutter Slope (%)            | N/A   |
| N/A                                     | Gutter Lip Ht (in)    | N/A   | N/A  | Gutter X Slope (%)          | N/A   |
| N/A                                     | Painted X Walk1?      | No    | N/A  | Painted X Walk2?            | No    |
|                                         | X Walk 1 Direction    | To SE |      | X Walk 2 Direction          | To NE |
| N/A                                     | X Walk 1 Width (in)   | N/A   | N/A  | X Walk 2 Width (in)         | N/A   |
|                                         | X Walk 1 Slope (%)    | 1.7   |      | X Walk 2 Slope (%)          | 4.5   |
|                                         | X Walk 1 X Slope (%)  | 5.4   |      | X Walk 2 X Slope (%)        | 3.1   |
| N/A                                     | Ramp inside XWalk1?   | N/A   | N/A  | Ramp inside XWalk2?         | N/A   |
|                                         | Road Slope (%)        | 5.0   | N/A  | Clear Space?                | N/A   |
|                                         | Road X Slope (%)      | 4.1   | N/A  | Clear Space to XWalk (in)   | N/A   |
| N/A                                     | Any Obstructions?     | N/A   | N/A  | Storm Grate/Utility Hazard? | N/A   |
|                                         | Obstruction Type      |       |      | Storm Grate/Utility Type    |       |
|                                         |                       | N/A   |      |                             | N/A   |
|                                         |                       |       | Yes  | Surface Condition? (G/P)    | Good  |
|                                         |                       |       |      |                             |       |