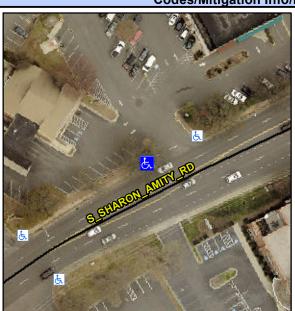

## **Access Compliance Report Public Rights-of-Way** (Curb Ramps)

Intersection ID: 10036927 Main Street: S SHARON AMITY RD **Cross Street: N/A** Location: NW ADA ID: D3805C7AB5FC Ramp Type: PerpDiag Initial Pass/Fail: Fail **Overall Compliance: No** Severity Score: 46.25

**Codes/Mitigation Info/Possible Solution** 

None

StopSign

## Field Measurements/Component Compliance

**S SHARON AMITY RD** Street 1 Name Stop Condition-Street 2 Street 2 Name **ENTRANCE** Stop Condition-Street 1

Possible Solutions: **Remove & Replace Curb Ramp With Two New Directional Ramps or** Equivalent. Surveyor Notes: N/A PROW/ADA: Not Found, R304.5.1, R304.2.2, R304.5.3