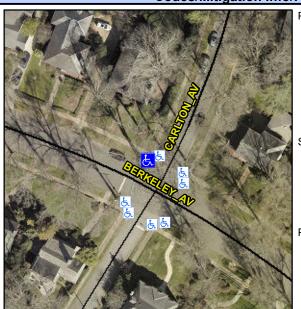

## Access Compliance Report Public Rights-of-Way (Curb Ramps)

Intersection ID: 14311 Main Street: BERKELEY\_AV Cross Street: CARLTON\_AV Location: N

ADA ID: D3832B3C548F Ramp Type: Directional1 Initial Pass/Fail: Fail Overall Compliance: No Severity Score: 25

## Field Measurements/Component Compliance

Street 1 Name

Stop Condition-Street 1

StopSign
Street 2 Name

N/A
Stop Condition-Street 2

N/A

Possible Solutions:

Remove & Replace Entire Ramp.