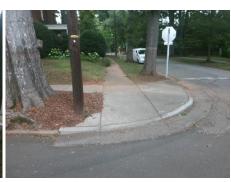

## Access Compliance Report Public Rights-of-Way (Curb Ramps)

Intersection ID: 14311 Main Street: BERKELEY\_AV Cross Street: CARLTON\_AV Location: N

ADA ID: D3832B3C548F Ramp Type: Directional1 Initial Pass/Fail: Fail Overall Compliance: No Severity Score: 25

## Field Measurements/Component Compliance

Street 1 Name

Stop Condition-Street 1

StopSign
Street 2 Name

N/A
Stop Condition-Street 2

N/A

Possible Solutions:

Remove & Replace Entire Ramp.