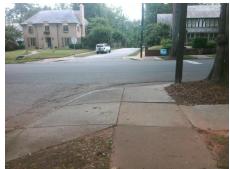

## Access Compliance Report Public Rights-of-Way (Curb Ramps)

Intersection ID: 14311 Main Street: BERKELEY\_AV Cross Street: CARLTON\_AV Location: N

ADA ID: D3832B3C548F Ramp Type: Directional1 Initial Pass/Fail: Fail Overall Compliance: No Severity Score: 25

## Field Measurements/Component Compliance

Street 1 Name

Stop Condition-Street 1

StopSign
Street 2 Name

N/A
Stop Condition-Street 2

N/A

Possible Solutions:

Remove & Replace Entire Ramp.