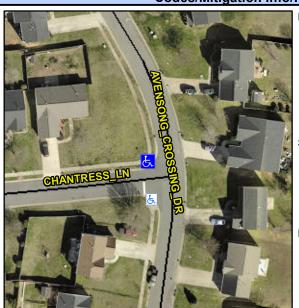

## **Access Compliance Report Public Rights-of-Way** (Curb Ramps)

Main Street: AVENSONG\_CROSSING\_DR Intersection ID: 11285 Cross Street: CHANTRESS\_LN Location: NW **ADA ID: D38C0869FCA8** Ramp Type: BlendTrans1 Initial Pass/Fail: Fail **Overall Compliance: No Severity Score:** 8.75