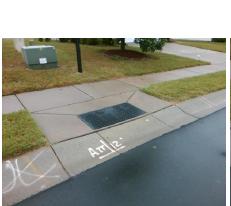

| ATT 12. |
|---------|
| ***     |

Total Cost:

N/A

1850.00

Landing Width (in) N/A N/A **DWS Contrast?** N/A N/A N/A Landing Slope (%) DWS Length (in) N/A Landing X Slope (%) N/A N/A DWS Full Width? N/A Landing Curb? (Y/N) N/A N/A DWS Offset (in) N/A N/A Shared Landing? **Gutter Ponding?** N/A N/A Gutter Slope (%) N/A Gutter Lip Ht (in) N/A N/A Gutter X Slope (%) N/A Painted X Walk1? No N/A Painted X Walk2? N/A X Walk 1 Direction To N X Walk 2 Direction N/A X Walk 1 Width (in) N/A X Walk 2 Width (in) N/A X Walk 1 Slope (%) 1.2 X Walk 2 Slope (%) N/A X Walk 1 X Slope (%) 1.9 X Walk 2 X Slope (%) N/A Ramp inside XWalk1? N/A N/A Ramp inside XWalk2? N/A Road Slope (%) N/A N/A Clear Space? N/A N/A Road X Slope (%) N/A Clear Space to XWalk (in) N/A Any Obstructions? N/A N/A Storm Grate/Utility Hazard? N/A **Obstruction Type** Storm Grate/Utility Type N/A N/A Yes Surface Condition? (G/P) Good