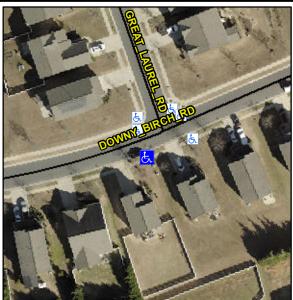

Intersection ID: 50587 Main Street: DOWNY BIRCH RD Cross Street: GREAT LAUREL RD Location: SW **Overall Compliance: No ADA ID: D38CD7C1228B** Ramp Type: Perp Initial Pass/Fail: Fail Severity Score: 13.75

48.0

N/A

N/A

N/A

N/A

Flare Traversable LT?

| Street 1 Name           | DOWNY BIRCH RD |
|-------------------------|----------------|
| Stop Condition-Street 2 | None           |
| Street 2 Name           | N/A            |
| Stop Condition-Street 1 | N/A            |