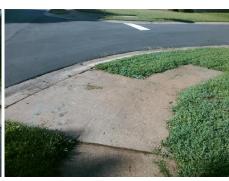

Total Cost: \$ 1850.00

| Compliance Description |                       | Data | Compliance |       | Description             | Data |
|------------------------|-----------------------|------|------------|-------|-------------------------|------|
| N/A                    | Ramp Length (in)      | 48.0 | Yes        | Ramp  | Slope (%)               | 6.8  |
| No                     | Ramp Width (in)       | 42.0 | No         | Ramp  | XSlope (%)              | 4.4  |
| N/A                    | Flare Type LT         | N/A  | N/A        | Flare | Type RT                 | N/A  |
| N/A                    | Flare Slope LT (%)    | N/A  | N/A        | Flare | Slope RT (%)            | N/A  |
| N/A                    | Flare Traversable LT? | N/A  | N/A        | Flare | Traversable RT?         | N/A  |
| N/A                    | Landing Length (in)   | N/A  | N/A        | DWS   | Provided?               | N/A  |
| N/A                    | Landing Width (in)    | N/A  | N/A        | DWS   | Contrast?               | N/A  |
| N/A                    | Landing Slope (%)     | N/A  | N/A        | DWS   | Length (in)             | N/A  |
| N/A                    | Landing X Slope (%)   | N/A  | N/A        | DWS   | Full Width?             | N/A  |
| N/A                    | Landing Curb? (Y/N)   | N/A  | N/A        | DWS   | Offset (in)             | N/A  |
| N/A                    | Shared Landing?       | N/A  |            |       |                         |      |
| N/A                    | Gutter Ponding?       | N/A  | N/A        | Gutte | r Slope (%)             | N/A  |
| N/A                    | Gutter Lip Ht (in)    | N/A  | N/A        | Gutte | r X Slope (%)           | N/A  |
| N/A                    | Painted X Walk1?      | No   | N/A        | Paint | ed X Walk2?             | N/A  |
|                        | X Walk 1 Direction    | To S |            | X Wa  | lk 2 Direction          | N/A  |
| N/A                    | X Walk 1 Width (in)   | N/A  | N/A        | X Wa  | lk 2 Width (in)         | N/A  |
|                        | X Walk 1 Slope (%)    | 2.0  |            | X Wa  | lk 2 Slope (%)          | N/A  |
|                        | X Walk 1 X Slope (%)  | 4.6  |            | X Wa  | lk 2 X Slope (%)        | N/A  |
| N/A                    | Ramp inside XWalk1?   | N/A  | N/A        | Ram   | inside XWalk2?          | N/A  |
|                        | Road Slope (%)        | N/A  | N/A        | Clear | Space?                  | N/A  |
|                        | Road X Slope (%)      | N/A  | N/A        | Clear | Space to XWalk (in)     | N/A  |
| N/A                    | Any Obstructions?     | N/A  | N/A        | Storn | n Grate/Utility Hazard? | N/A  |
|                        | Obstruction Type      |      |            | Storn | n Grate/Utility Type    |      |
|                        |                       | N/A  |            |       |                         | N/A  |
|                        |                       |      | l          |       | /_ /                    |      |