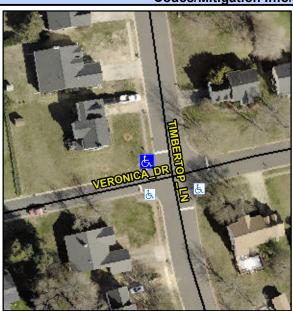

## Access Compliance Report Public Rights-of-Way (Curb Ramps)

Intersection ID: 11499Main Street:TIMBERTOP\_LNCross Street:VERONICA\_DRLocation:NWADA ID: D39A13B31926Ramp Type:PerpInitial Pass/Fail:FailOverall Compliance:NoSeverity Score:10

**Codes/Mitigation Info/Possible Solution** 

Field Measurements/Component Compliance

Street 1 Name

VERONICA DR

Stop Condition-Street 2

StopSign

Street 2 Name

N/A