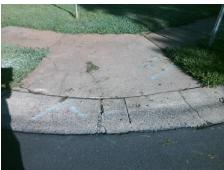

Total Cost: \$ 1850.00

| Compliance Description |                       | Data | Compliance |       | Description             | Data |
|------------------------|-----------------------|------|------------|-------|-------------------------|------|
| N/A                    | Ramp Length (in)      | 48.0 | Yes        | Ramp  | Slope (%)               | 6.8  |
| No                     | Ramp Width (in)       | 42.0 | No         | Ramp  | XSlope (%)              | 4.4  |
| N/A                    | Flare Type LT         | N/A  | N/A        | Flare | Type RT                 | N/A  |
| N/A                    | Flare Slope LT (%)    | N/A  | N/A        | Flare | Slope RT (%)            | N/A  |
| N/A                    | Flare Traversable LT? | N/A  | N/A        | Flare | Traversable RT?         | N/A  |
| N/A                    | Landing Length (in)   | N/A  | N/A        | DWS   | Provided?               | N/A  |
| N/A                    | Landing Width (in)    | N/A  | N/A        | DWS   | Contrast?               | N/A  |
| N/A                    | Landing Slope (%)     | N/A  | N/A        | DWS   | Length (in)             | N/A  |
| N/A                    | Landing X Slope (%)   | N/A  | N/A        | DWS   | Full Width?             | N/A  |
| N/A                    | Landing Curb? (Y/N)   | N/A  | N/A        | DWS   | Offset (in)             | N/A  |
| N/A                    | Shared Landing?       | N/A  |            |       |                         |      |
| N/A                    | Gutter Ponding?       | N/A  | N/A        | Gutte | r Slope (%)             | N/A  |
| N/A                    | Gutter Lip Ht (in)    | N/A  | N/A        | Gutte | r X Slope (%)           | N/A  |
| N/A                    | Painted X Walk1?      | No   | N/A        | Paint | ed X Walk2?             | N/A  |
|                        | X Walk 1 Direction    | To S |            | X Wa  | lk 2 Direction          | N/A  |
| N/A                    | X Walk 1 Width (in)   | N/A  | N/A        | X Wa  | lk 2 Width (in)         | N/A  |
|                        | X Walk 1 Slope (%)    | 2.0  |            | X Wa  | lk 2 Slope (%)          | N/A  |
|                        | X Walk 1 X Slope (%)  | 4.6  |            | X Wa  | lk 2 X Slope (%)        | N/A  |
| N/A                    | Ramp inside XWalk1?   | N/A  | N/A        | Ram   | inside XWalk2?          | N/A  |
|                        | Road Slope (%)        | N/A  | N/A        | Clear | Space?                  | N/A  |
|                        | Road X Slope (%)      | N/A  | N/A        | Clear | Space to XWalk (in)     | N/A  |
| N/A                    | Any Obstructions?     | N/A  | N/A        | Storn | n Grate/Utility Hazard? | N/A  |
|                        | Obstruction Type      |      |            | Storn | n Grate/Utility Type    |      |
|                        |                       | N/A  |            |       |                         | N/A  |
|                        |                       |      | l          |       | /_ /                    |      |