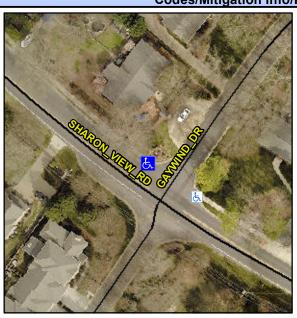

## Access Compliance Report Public Rights-of-Way (Curb Ramps)

Intersection ID: 22303 Main Street: SHARON\_VIEW\_RD Cross Street: GAYWIND\_DR Location: N

ADA ID: D39BCAD14894 Ramp Type: PerpDiag Initial Pass/Fail: Fail Overall Compliance: No Severity Score: 26.25

## Field Measurements/Component Compliance

Street 1 Name
Stop Condition-Street 2
Street 2 Name
Stop Condition-Street 1

SHARON VIEW RD None GAYWIND DR Possible Solutions:

Remove & Replace Curb Ramp With Two New Directional Ramps or Equivalent.