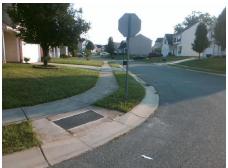

## Access Compliance Report Public Rights-of-Way (Curb Ramps)

Intersection ID: 31725 Main Street: MOSSYCUP\_DR Cross Street: GOLDENWILLOW\_DR Location: N

ADA ID: D3A279D73789 Ramp Type: PerpDiag Initial Pass/Fail: Fail Overall Compliance: No Severity Score: 21.25

## Field Measurements/Component Compliance

Street 1 Name
Stop Condition-Street 2
Street 2 Name
Stop Condition-Street 1

GOLDENWILLOW DR None MOSSYCUP DR StopSign Possible Solutions:

Remove & Replace Curb Ramp With
Two New Directional Ramps or
Equivalent.

Surveyor Notes:

N/A

PROW/ADA:

Not Found, R304.5.1, R304.2.2

Total Cost: \$ 3200.00

| Field Measurements/Component Compilance |                       |       |                        |                             |       |
|-----------------------------------------|-----------------------|-------|------------------------|-----------------------------|-------|
| Compliance Description                  |                       | Data  | Compliance Description |                             | Data  |
| N/A                                     | Ramp Length (in)      | 49.0  | No                     | Ramp Slope (%)              | 9.2   |
| No                                      | Ramp Width (in)       | 47.0  | Yes                    | Ramp XSlope (%)             | 1.0   |
| N/A                                     | Flare Type LT         | N/A   | N/A                    | Flare Type RT               | N/A   |
| N/A                                     | Flare Slope LT (%)    | N/A   | N/A                    | Flare Slope RT (%)          | N/A   |
| N/A                                     | Flare Traversable LT? | N/A   | N/A                    | Flare Traversable RT?       | N/A   |
| N/A                                     | Landing Length (in)   | N/A   | N/A                    | DWS Provided?               | N/A   |
| N/A                                     | Landing Width (in)    | N/A   | N/A                    | DWS Contrast?               | N/A   |
| N/A                                     | Landing Slope (%)     | N/A   | N/A                    | DWS Length (in)             | N/A   |
| N/A                                     | Landing X Slope (%)   | N/A   | N/A                    | DWS Full Width?             | N/A   |
| N/A                                     | Landing Curb? (Y/N)   | N/A   | N/A                    | DWS Offset (in)             | N/A   |
| N/A                                     | Shared Landing?       | N/A   |                        |                             |       |
| N/A                                     | Gutter Ponding?       | N/A   | N/A                    | Gutter Slope (%)            | N/A   |
| N/A                                     | Gutter Lip Ht (in)    | N/A   | N/A                    | Gutter X Slope (%)          | N/A   |
| N/A                                     | Painted X Walk1?      | No    | N/A                    | Painted X Walk2?            | No    |
|                                         | X Walk 1 Direction    | To SW |                        | X Walk 2 Direction          | To SE |
| N/A                                     | X Walk 1 Width (in)   | N/A   | N/A                    | X Walk 2 Width (in)         | N/A   |
|                                         | X Walk 1 Slope (%)    | 5.3   |                        | X Walk 2 Slope (%)          | 2.9   |
|                                         | X Walk 1 X Slope (%)  | 5.3   |                        | X Walk 2 X Slope (%)        | 0.9   |
| N/A                                     | Ramp inside XWalk1?   | N/A   | N/A                    | Ramp inside XWalk2?         | N/A   |
|                                         | Road Slope (%)        | 1.1   | N/A                    | Clear Space?                | N/A   |
|                                         | Road X Slope (%)      | 6.8   | N/A                    | Clear Space to XWalk (in)   | N/A   |
| N/A                                     | Any Obstructions?     | N/A   | N/A                    | Storm Grate/Utility Hazard? | N/A   |
|                                         | Obstruction Type      |       | l                      | Storm Grate/Utility Type    |       |
|                                         |                       | N/A   |                        |                             | N/A   |
|                                         |                       |       | Yes                    | Surface Condition? (G/P)    | Good  |