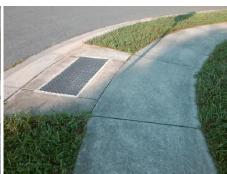

## Access Compliance Report Public Rights-of-Way (Curb Ramps)

Intersection ID: 31725 Main Street: MOSSYCUP\_DR Cross Street: GOLDENWILLOW\_DR Location: N

ADA ID: D3A279D73789 Ramp Type: PerpDiag Initial Pass/Fail: Fail Overall Compliance: No Severity Score: 21.25

## Field Measurements/Component Compliance

Street 1 Name
Stop Condition-Street 2
Street 2 Name
Stop Condition-Street 1

GOLDENWILLOW DR None MOSSYCUP DR StopSign Possible Solutions:

Remove & Replace Curb Ramp With
Two New Directional Ramps or
Equivalent.

Surveyor Notes:

N/A

PROW/ADA:

Not Found, R304.5.1, R304.2.2

Total Cost: \$ 3200.00

| Field Measurements/Component Compilance |                       |       |                        |                             |       |
|-----------------------------------------|-----------------------|-------|------------------------|-----------------------------|-------|
| Compliance Description                  |                       | Data  | Compliance Description |                             | Data  |
| N/A                                     | Ramp Length (in)      | 49.0  | No                     | Ramp Slope (%)              | 9.2   |
| No                                      | Ramp Width (in)       | 47.0  | Yes                    | Ramp XSlope (%)             | 1.0   |
| N/A                                     | Flare Type LT         | N/A   | N/A                    | Flare Type RT               | N/A   |
| N/A                                     | Flare Slope LT (%)    | N/A   | N/A                    | Flare Slope RT (%)          | N/A   |
| N/A                                     | Flare Traversable LT? | N/A   | N/A                    | Flare Traversable RT?       | N/A   |
| N/A                                     | Landing Length (in)   | N/A   | N/A                    | DWS Provided?               | N/A   |
| N/A                                     | Landing Width (in)    | N/A   | N/A                    | DWS Contrast?               | N/A   |
| N/A                                     | Landing Slope (%)     | N/A   | N/A                    | DWS Length (in)             | N/A   |
| N/A                                     | Landing X Slope (%)   | N/A   | N/A                    | DWS Full Width?             | N/A   |
| N/A                                     | Landing Curb? (Y/N)   | N/A   | N/A                    | DWS Offset (in)             | N/A   |
| N/A                                     | Shared Landing?       | N/A   |                        |                             |       |
| N/A                                     | Gutter Ponding?       | N/A   | N/A                    | Gutter Slope (%)            | N/A   |
| N/A                                     | Gutter Lip Ht (in)    | N/A   | N/A                    | Gutter X Slope (%)          | N/A   |
| N/A                                     | Painted X Walk1?      | No    | N/A                    | Painted X Walk2?            | No    |
|                                         | X Walk 1 Direction    | To SW |                        | X Walk 2 Direction          | To SE |
| N/A                                     | X Walk 1 Width (in)   | N/A   | N/A                    | X Walk 2 Width (in)         | N/A   |
|                                         | X Walk 1 Slope (%)    | 5.3   |                        | X Walk 2 Slope (%)          | 2.9   |
|                                         | X Walk 1 X Slope (%)  | 5.3   |                        | X Walk 2 X Slope (%)        | 0.9   |
| N/A                                     | Ramp inside XWalk1?   | N/A   | N/A                    | Ramp inside XWalk2?         | N/A   |
|                                         | Road Slope (%)        | 1.1   | N/A                    | Clear Space?                | N/A   |
|                                         | Road X Slope (%)      | 6.8   | N/A                    | Clear Space to XWalk (in)   | N/A   |
| N/A                                     | Any Obstructions?     | N/A   | N/A                    | Storm Grate/Utility Hazard? | N/A   |
|                                         | Obstruction Type      |       | l                      | Storm Grate/Utility Type    |       |
|                                         |                       | N/A   |                        |                             | N/A   |
|                                         |                       |       | Yes                    | Surface Condition? (G/P)    | Good  |