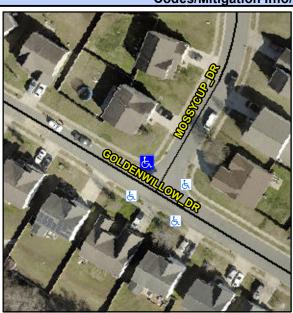

## Access Compliance Report Public Rights-of-Way (Curb Ramps)

Intersection ID: 31725 Main Street: MOSSYCUP\_DR Cross Street: GOLDENWILLOW\_DR Location: N

ADA ID: D3A279D73789 Ramp Type: PerpDiag Initial Pass/Fail: Fail Overall Compliance: No Severity Score: 21.25

## Field Measurements/Component Compliance

Street 1 Name
Stop Condition-Street 2
Street 2 Name
Stop Condition-Street 1

GOLDENWILLOW DR None MOSSYCUP DR StopSign Possible Solutions:

Remove & Replace Curb Ramp With
Two New Directional Ramps or
Equivalent.