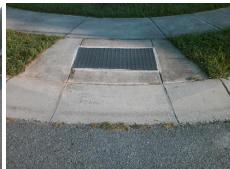

## Access Compliance Report Public Rights-of-Way (Curb Ramps)

Intersection ID: 31725 Main Street: MOSSYCUP\_DR Cross Street: GOLDENWILLOW\_DR Location: N

ADA ID: D3A279D73789 Ramp Type: PerpDiag Initial Pass/Fail: Fail Overall Compliance: No Severity Score: 21.25

## Field Measurements/Component Compliance

Street 1 Name
Stop Condition-Street 2
Street 2 Name
Stop Condition-Street 1

GOLDENWILLOW DR None MOSSYCUP DR StopSign Possible Solutions:

Remove & Replace Curb Ramp With
Two New Directional Ramps or
Equivalent.

Surveyor Notes:

N/A

PROW/ADA:

Not Found, R304.5.1, R304.2.2

Total Cost: \$ 3200.00

| Field Measurements/Component Compilance |                       |       |                        |                             |       |
|-----------------------------------------|-----------------------|-------|------------------------|-----------------------------|-------|
| Compliance Description                  |                       | Data  | Compliance Description |                             | Data  |
| N/A                                     | Ramp Length (in)      | 49.0  | No                     | Ramp Slope (%)              | 9.2   |
| No                                      | Ramp Width (in)       | 47.0  | Yes                    | Ramp XSlope (%)             | 1.0   |
| N/A                                     | Flare Type LT         | N/A   | N/A                    | Flare Type RT               | N/A   |
| N/A                                     | Flare Slope LT (%)    | N/A   | N/A                    | Flare Slope RT (%)          | N/A   |
| N/A                                     | Flare Traversable LT? | N/A   | N/A                    | Flare Traversable RT?       | N/A   |
| N/A                                     | Landing Length (in)   | N/A   | N/A                    | DWS Provided?               | N/A   |
| N/A                                     | Landing Width (in)    | N/A   | N/A                    | DWS Contrast?               | N/A   |
| N/A                                     | Landing Slope (%)     | N/A   | N/A                    | DWS Length (in)             | N/A   |
| N/A                                     | Landing X Slope (%)   | N/A   | N/A                    | DWS Full Width?             | N/A   |
| N/A                                     | Landing Curb? (Y/N)   | N/A   | N/A                    | DWS Offset (in)             | N/A   |
| N/A                                     | Shared Landing?       | N/A   |                        |                             |       |
| N/A                                     | Gutter Ponding?       | N/A   | N/A                    | Gutter Slope (%)            | N/A   |
| N/A                                     | Gutter Lip Ht (in)    | N/A   | N/A                    | Gutter X Slope (%)          | N/A   |
| N/A                                     | Painted X Walk1?      | No    | N/A                    | Painted X Walk2?            | No    |
|                                         | X Walk 1 Direction    | To SW |                        | X Walk 2 Direction          | To SE |
| N/A                                     | X Walk 1 Width (in)   | N/A   | N/A                    | X Walk 2 Width (in)         | N/A   |
|                                         | X Walk 1 Slope (%)    | 5.3   |                        | X Walk 2 Slope (%)          | 2.9   |
|                                         | X Walk 1 X Slope (%)  | 5.3   |                        | X Walk 2 X Slope (%)        | 0.9   |
| N/A                                     | Ramp inside XWalk1?   | N/A   | N/A                    | Ramp inside XWalk2?         | N/A   |
|                                         | Road Slope (%)        | 1.1   | N/A                    | Clear Space?                | N/A   |
|                                         | Road X Slope (%)      | 6.8   | N/A                    | Clear Space to XWalk (in)   | N/A   |
| N/A                                     | Any Obstructions?     | N/A   | N/A                    | Storm Grate/Utility Hazard? | N/A   |
|                                         | Obstruction Type      |       | l                      | Storm Grate/Utility Type    |       |
|                                         |                       | N/A   |                        |                             | N/A   |
|                                         |                       |       | Yes                    | Surface Condition? (G/P)    | Good  |