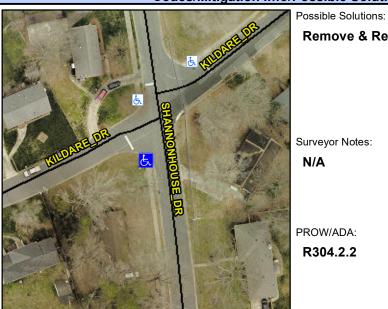

## Access Compliance Report Public Rights-of-Way (Curb Ramps)

Intersection ID: 43154Main Street:KILDARE\_DRCross Street:SHANNONHOUSE\_DRLocation:SWADA ID: D3ADCDC3A61ERamp Type:Directional1Initial Pass/Fail:FailOverall Compliance:NoSeverity Score:25

Remove & Replace Entire Ramp.

Surveyor Notes:
N/A

PROW/ADA:
R304.2.2

Total Cost: \$ 1600.00

| Field Measurements/Component Compliance |                       |       |                        |                             |      |
|-----------------------------------------|-----------------------|-------|------------------------|-----------------------------|------|
| Compliance Description                  |                       | Data  | Compliance Description |                             | Data |
| N/A                                     | Ramp Length (in)      | 147.5 | N/A                    | Grade Break?                | N/A  |
| Yes                                     | Ramp Width (in)       | 61.5  | N/A                    | Grade Break Slope (%)       | 0.0  |
| No                                      | Ramp Slope (%)        | 16.0  | N/A                    | Grade Break XSlope (%)      | 0.0  |
| Yes                                     | Ramp XSlope (%)       | 1.9   |                        |                             |      |
| N/A                                     | Flare Type LT         | N/A   | N/A                    | Flare Type RT               | N/A  |
| N/A                                     | Flare Slope LT (%)    | N/A   | N/A                    | Flare Slope RT (%)          | 0.0  |
| N/A                                     | Flare Traversable LT? | N/A   | N/A                    | Flare Traversable RT?       | N/A  |
| N/A                                     | Landing Length (in)   | 0.0   | N/A                    | DWS Provided?               | N/A  |
| N/A                                     | Landing Width (in)    | 0.0   | N/A                    | DWS Contrast?               | N/A  |
| N/A                                     | Landing Slope (%)     | 0.0   | N/A                    | DWS Length (in)             | N/A  |
| N/A                                     | Landing X Slope (%)   | 0.0   | N/A                    | DWS Full Width?             | N/A  |
| N/A                                     | Landing Curb? (Y/N)   | N/A   | N/A                    | DWS Offset LT (in)          | N/A  |
| N/A                                     | Shared Landing?       | N/A   | N/A                    | DWS Offset RT (in)          | N/A  |
| N/A                                     | Gutter Ponding?       | 0.0   | N/A                    | Gutter Slope (%)            | N/A  |
| N/A                                     | Gutter Lip Ht (in)    | 1.0   | N/A                    | Gutter X Slope (%)          | N/A  |
| N/A                                     | Painted X Walk1?      | No    |                        | Road Slope (%)              | 3.0  |
|                                         | X Walk 1 Direction    | To N  |                        | Road X Slope (%)            | 3.8  |
|                                         | X Walk 1 Width (in)   | N/A   |                        | Clear Space?                | N/A  |
|                                         | X Walk 1 Slope (%)    | 3.0   | N/A                    | Clear Space to XWalk (in)   | N/A  |
|                                         | X Walk 1 X Slope (%)  | 3.8   | N/A                    | Storm Grate/Utility Hazard? | N/A  |
| N/A                                     | Ramp inside XWalk1?   | N/A   |                        | Storm Grate/Utility Type    |      |
| N/A                                     | Any Obstructions?     | N/A   |                        |                             | N/A  |
|                                         | Obstruction Type      |       | Yes                    | Surface Condition? (G/P)    | Good |
|                                         |                       | N/A   | N/A                    | Curb Slope (%)              | 13.7 |
|                                         |                       |       |                        |                             |      |