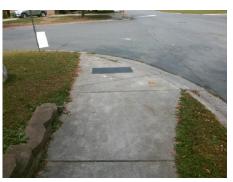

Remove & Replace Entire Ramp.

Surveyor Notes:
N/A

PROW/ADA:
R304.2.2

Total Cost: \$ 1600.00

| Field Measurements/Component Compliance |                       |       |                        |                             |      |
|-----------------------------------------|-----------------------|-------|------------------------|-----------------------------|------|
| Compliance Description                  |                       | Data  | Compliance Description |                             | Data |
| N/A                                     | Ramp Length (in)      | 147.5 | N/A                    | Grade Break?                | N/A  |
| Yes                                     | Ramp Width (in)       | 61.5  | N/A                    | Grade Break Slope (%)       | 0.0  |
| No                                      | Ramp Slope (%)        | 16.0  | N/A                    | Grade Break XSlope (%)      | 0.0  |
| Yes                                     | Ramp XSlope (%)       | 1.9   |                        |                             |      |
| N/A                                     | Flare Type LT         | N/A   | N/A                    | Flare Type RT               | N/A  |
| N/A                                     | Flare Slope LT (%)    | N/A   | N/A                    | Flare Slope RT (%)          | 0.0  |
| N/A                                     | Flare Traversable LT? | N/A   | N/A                    | Flare Traversable RT?       | N/A  |
| N/A                                     | Landing Length (in)   | 0.0   | N/A                    | DWS Provided?               | N/A  |
| N/A                                     | Landing Width (in)    | 0.0   | N/A                    | DWS Contrast?               | N/A  |
| N/A                                     | Landing Slope (%)     | 0.0   | N/A                    | DWS Length (in)             | N/A  |
| N/A                                     | Landing X Slope (%)   | 0.0   | N/A                    | DWS Full Width?             | N/A  |
| N/A                                     | Landing Curb? (Y/N)   | N/A   | N/A                    | DWS Offset LT (in)          | N/A  |
| N/A                                     | Shared Landing?       | N/A   | N/A                    | DWS Offset RT (in)          | N/A  |
| N/A                                     | Gutter Ponding?       | 0.0   | N/A                    | Gutter Slope (%)            | N/A  |
| N/A                                     | Gutter Lip Ht (in)    | 1.0   | N/A                    | Gutter X Slope (%)          | N/A  |
| N/A                                     | Painted X Walk1?      | No    |                        | Road Slope (%)              | 3.0  |
|                                         | X Walk 1 Direction    | To N  |                        | Road X Slope (%)            | 3.8  |
|                                         | X Walk 1 Width (in)   | N/A   |                        | Clear Space?                | N/A  |
|                                         | X Walk 1 Slope (%)    | 3.0   | N/A                    | Clear Space to XWalk (in)   | N/A  |
|                                         | X Walk 1 X Slope (%)  | 3.8   | N/A                    | Storm Grate/Utility Hazard? | N/A  |
| N/A                                     | Ramp inside XWalk1?   | N/A   |                        | Storm Grate/Utility Type    |      |
| N/A                                     | Any Obstructions?     | N/A   |                        |                             | N/A  |
|                                         | Obstruction Type      |       | Yes                    | Surface Condition? (G/P)    | Good |
|                                         |                       | N/A   | N/A                    | Curb Slope (%)              | 13.7 |
|                                         |                       |       |                        |                             |      |