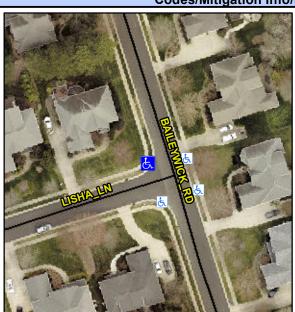

## **Access Compliance Report Public Rights-of-Way** (Curb Ramps)

Intersection ID: 32296 Main Street: BAILEYWICK RD **Cross Street: LISHA LN** Location: NW ADA ID: D3B01685E2D9 Ramp Type: PerpDiag Initial Pass/Fail: Fail **Overall Compliance: No** Severity Score: 21.25

**Codes/Mitigation Info/Possible Solution** 

None

**LISHA LN** Street 1 Name Stop Condition-Street 2 StopSign Street 2 Name **BAILEYWICK RD** Stop Condition-Street 1

Possible Solutions: **Remove & Replace Curb Ramp With** Two New Directional Ramps or Equivalent. Surveyor Notes: N/A PROW/ADA: Not Found, R304.5.1, R304.5.3