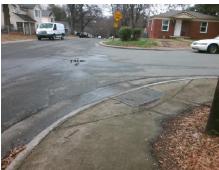

## **Access Compliance Report Public Rights-of-Way** (Curb Ramps)

Intersection ID: 12356 Main Street: BOST ST Cross Street: CRISPIN\_AV Location: SE

**Overall Compliance: No** ADA ID: D3B44D52353E Ramp Type: Para Initial Pass/Fail: Fail Severity Score: 13.75

Total Cost: 1600.00

| Compliance Description |                      | Data | Compliance Description |                             | Data |
|------------------------|----------------------|------|------------------------|-----------------------------|------|
| N/A                    | Ramp Length LT (in)  | 80.0 | N/A                    | Ramp Length RT (in)         | 80.0 |
| Yes                    | Ramp Width LT (in)   | 72.0 | Yes                    | Ramp Width RT (in)          | 72.0 |
| Yes                    | Ramp Slope LT (%)    | 5.2  | No                     | Ramp Slope RT (%)           | 9.3  |
| Yes                    | Ramp XSlope LT (%)   | 0.9  | No                     | Ramp XSlope RT (%)          | 3.8  |
| N/A                    | Landing Length (in)  | N/A  | N/A                    | DWS Provided?               | N/A  |
| N/A                    | Landing Width (in)   | N/A  | N/A                    | DWS Contrast?               | N/A  |
| N/A                    | Landing Slope (%)    | N/A  | N/A                    | DWS Length (in)             | N/A  |
| N/A                    | Landing X Slope (%)  | N/A  | N/A                    | DWS Full Width?             | N/A  |
| N/A                    | Landing Curb? (Y/N)  | N/A  | N/A                    | DWS Offset (in)             | N/A  |
| N/A                    | Shared Landing?      | N/A  |                        |                             |      |
| N/A                    | Gutter Ponding?      | N/A  | N/A                    | Gutter Slope (%)            | N/A  |
| N/A                    | Gutter Lip Ht (in)   | N/A  | N/A                    | Gutter X Slope (%)          | N/A  |
| N/A                    | Painted X Walk1?     | No   | N/A                    | Painted X Walk2?            | N/A  |
|                        | X Walk 1 Direction   | To N |                        | X Walk 2 Direction          | N/A  |
| N/A                    | X Walk 1 Width (in)  | N/A  | N/A                    | X Walk 2 Width (in)         | N/A  |
|                        | X Walk 1 Slope (%)   | 0.3  |                        | X Walk 2 Slope (%)          | N/A  |
|                        | X Walk 1 X Slope (%) | 0.2  |                        | X Walk 2 X Slope (%)        | N/A  |
| N/A                    | Ramp inside XWalk1?  | N/A  | N/A                    | Ramp inside XWalk2?         | N/A  |
|                        | Road Slope (%)       | N/A  | N/A                    | Clear Space?                | N/A  |
|                        | Road X Slope (%)     | N/A  | N/A                    | Clear Space to XWalk (in)   | N/A  |
| N/A                    | Any Obstructions?    | N/A  | N/A                    | Storm Grate/Utility Hazard? | N/A  |
|                        | Obstruction Type     |      |                        | Storm Grate/Utility Type    |      |
|                        |                      | N/A  |                        |                             | N/A  |
|                        |                      |      | Yes                    | Surface Condition? (G/P)    | Good |
|                        |                      |      | N/A                    | Curb Slope (%)              | 11.7 |