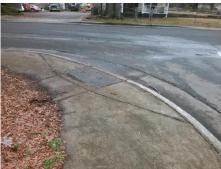

## **Access Compliance Report Public Rights-of-Way** (Curb Ramps)

Intersection ID: 12356 Main Street: BOST ST Cross Street: CRISPIN\_AV Location: SE

**Overall Compliance: No** ADA ID: D3B44D52353E Ramp Type: Para Initial Pass/Fail: Fail Severity Score: 13.75

Total Cost: 1600.00

| Compliance Description |                      | Data | Compliance Description |                             | Data |
|------------------------|----------------------|------|------------------------|-----------------------------|------|
| N/A                    | Ramp Length LT (in)  | 80.0 | N/A                    | Ramp Length RT (in)         | 80.0 |
| Yes                    | Ramp Width LT (in)   | 72.0 | Yes                    | Ramp Width RT (in)          | 72.0 |
| Yes                    | Ramp Slope LT (%)    | 5.2  | No                     | Ramp Slope RT (%)           | 9.3  |
| Yes                    | Ramp XSlope LT (%)   | 0.9  | No                     | Ramp XSlope RT (%)          | 3.8  |
| N/A                    | Landing Length (in)  | N/A  | N/A                    | DWS Provided?               | N/A  |
| N/A                    | Landing Width (in)   | N/A  | N/A                    | DWS Contrast?               | N/A  |
| N/A                    | Landing Slope (%)    | N/A  | N/A                    | DWS Length (in)             | N/A  |
| N/A                    | Landing X Slope (%)  | N/A  | N/A                    | DWS Full Width?             | N/A  |
| N/A                    | Landing Curb? (Y/N)  | N/A  | N/A                    | DWS Offset (in)             | N/A  |
| N/A                    | Shared Landing?      | N/A  |                        |                             |      |
| N/A                    | Gutter Ponding?      | N/A  | N/A                    | Gutter Slope (%)            | N/A  |
| N/A                    | Gutter Lip Ht (in)   | N/A  | N/A                    | Gutter X Slope (%)          | N/A  |
| N/A                    | Painted X Walk1?     | No   | N/A                    | Painted X Walk2?            | N/A  |
|                        | X Walk 1 Direction   | To N |                        | X Walk 2 Direction          | N/A  |
| N/A                    | X Walk 1 Width (in)  | N/A  | N/A                    | X Walk 2 Width (in)         | N/A  |
|                        | X Walk 1 Slope (%)   | 0.3  |                        | X Walk 2 Slope (%)          | N/A  |
|                        | X Walk 1 X Slope (%) | 0.2  |                        | X Walk 2 X Slope (%)        | N/A  |
| N/A                    | Ramp inside XWalk1?  | N/A  | N/A                    | Ramp inside XWalk2?         | N/A  |
|                        | Road Slope (%)       | N/A  | N/A                    | Clear Space?                | N/A  |
|                        | Road X Slope (%)     | N/A  | N/A                    | Clear Space to XWalk (in)   | N/A  |
| N/A                    | Any Obstructions?    | N/A  | N/A                    | Storm Grate/Utility Hazard? | N/A  |
|                        | Obstruction Type     |      |                        | Storm Grate/Utility Type    |      |
|                        |                      | N/A  |                        |                             | N/A  |
|                        |                      |      | Yes                    | Surface Condition? (G/P)    | Good |
|                        |                      |      | N/A                    | Curb Slope (%)              | 11.7 |