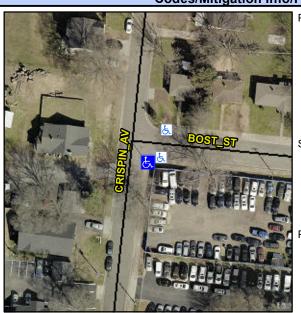

## **Access Compliance Report Public Rights-of-Way** (Curb Ramps)

Intersection ID: 12356 Main Street: BOST ST Cross Street: CRISPIN\_AV Location: SE

**Overall Compliance: No** ADA ID: D3B44D52353E Ramp Type: Para Initial Pass/Fail: Fail Severity Score: 13.75

## **Codes/Mitigation Info/Possible Solution**

**BOST ST** Street 1 Name Stop Condition-Street 1 StopSign Street 2 Name N/A Stop Condition-Street 2 N/A

| Possible Solutions:           | Cor |
|-------------------------------|-----|
| Remove & Replace Entire Ramp. | N/A |
|                               | Yes |
|                               | Yes |
|                               | Yes |
|                               | N/A |
|                               | N/A |
| Surveyor Notes:               | N/A |
| N/A                           | N/A |
|                               | N/A |
|                               | N/A |
|                               | N/A |
| PROW/ADA:                     | N/A |
| R304.3.2, R304.5.3            | N/A |
|                               | N/A |
|                               | N/A |