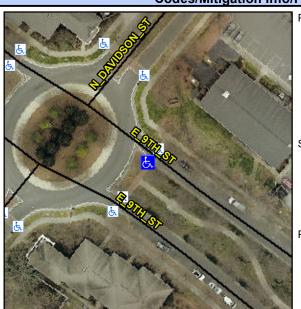

## Access Compliance Report Public Rights-of-Way (Curb Ramps)

Intersection ID: 45096 Main Street: E\_9TH\_ST Cross Street: N\_DAVIDSON\_ST Location: E

ADA ID: D3BEA379E97E Ramp Type: MedianPerp Initial Pass/Fail: Fail Overall Compliance: No Severity Score: 13.75

## Field Measurements/Component Compliance

Street 1 Name E 9TH ST
Stop Condition-Street 2 YieldSign
Street 2 Name N/A
Stop Condition-Street 1 N/A

Possible Solutions:

Remove & Replace Entire Ramp.

Surveyor Notes: