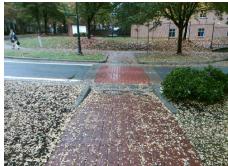

## Access Compliance Report Public Rights-of-Way (Curb Ramps)

Intersection ID: 45096 Main Street: E\_9TH\_ST Cross Street: N\_DAVIDSON\_ST Location: E

ADA ID: D3BEA379E97E Ramp Type: MedianPerp Initial Pass/Fail: Fail Overall Compliance: No Severity Score: 13.75

## Field Measurements/Component Compliance

Street 1 Name E 9TH ST
Stop Condition-Street 2 YieldSign
Street 2 Name N/A
Stop Condition-Street 1 N/A

Possible Solutions:

Remove & Replace Entire Ramp.

Surveyor Notes: