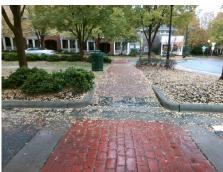

## Access Compliance Report Public Rights-of-Way (Curb Ramps)

Intersection ID: 45096 Main Street: E\_9TH\_ST Cross Street: N\_DAVIDSON\_ST Location: E

ADA ID: D3BEA379E97E Ramp Type: MedianPerp Initial Pass/Fail: Fail Overall Compliance: No Severity Score: 13.75

## Field Measurements/Component Compliance

Street 1 Name E 9TH ST
Stop Condition-Street 2 YieldSign
Street 2 Name N/A
Stop Condition-Street 1 N/A

Possible Solutions:

Remove & Replace Entire Ramp.

Surveyor Notes: