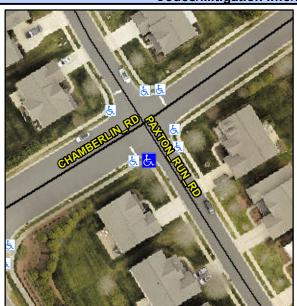

## Access Compliance Report Public Rights-of-Way (Curb Ramps)

Intersection ID: 49930Main Street: PAXTON\_RUN\_RDCross Street: CHAMBERLIN\_RDLocation: SWADA ID: D3C0D979928ERamp Type: PerpInitial Pass/Fail: FailOverall Compliance: NoSeverity Score: 1.25

## Field Measurements/Component Compliance

Street 1 Name PAXTON RUN RD
Stop Condition-Street 2 StopSign
Street 2 Name N/A
Stop Condition-Street 1 N/A

Possible Solutions:

Remove & Replace Entire Ramp.

Surveyor Notes: