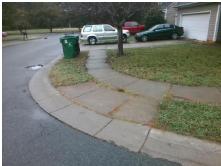

## Field Measurements/Component Compliance

SYCAMORE GROVE CT Street 1 Name Stop Condition-Street 2 Street 2 Name LIVERMORE LN Stop Condition-Street 1

**Remove & Replace Curb Ramp With Two New Directional Ramps or** Equivalent.

| Comp | liance Description    | Data  |     | pliance Description         | Data  |
|------|-----------------------|-------|-----|-----------------------------|-------|
| N/A  | Ramp Length (in)      | 47.0  | Yes | Ramp Slope (%)              | 5.3   |
| No   | Ramp Width (in)       | 42.0  | Yes | Ramp XSlope (%)             | 1.2   |
| N/A  | Flare Type LT         | N/A   | N/A | Flare Type RT               | N/A   |
| N/A  | Flare Slope LT (%)    | N/A   | N/A | Flare Slope RT (%)          | N/A   |
| N/A  | Flare Traversable LT? | N/A   | N/A | Flare Traversable RT?       | N/A   |
| N/A  | Landing Length (in)   | N/A   | N/A | DWS Provided?               | N/A   |
| N/A  | Landing Width (in)    | N/A   | N/A | DWS Contrast?               | N/A   |
| N/A  | Landing Slope (%)     | N/A   | N/A | DWS Length (in)             | N/A   |
| N/A  | Landing X Slope (%)   | N/A   | N/A | DWS Full Width?             | N/A   |
| N/A  | Landing Curb? (Y/N)   | N/A   | N/A | DWS Offset (in)             | N/A   |
| N/A  | Shared Landing?       | N/A   |     |                             |       |
| N/A  | Gutter Ponding?       | N/A   | N/A | Gutter Slope (%)            | N/A   |
| N/A  | Gutter Lip Ht (in)    | N/A   | N/A | Gutter X Slope (%)          | N/A   |
| N/A  | Painted X Walk1?      | No    | N/A | Painted X Walk2?            | No    |
|      | X Walk 1 Direction    | To SW |     | X Walk 2 Direction          | To SE |
| N/A  | X Walk 1 Width (in)   | N/A   | N/A | X Walk 2 Width (in)         | N/A   |
|      | X Walk 1 Slope (%)    | 2.6   |     | X Walk 2 Slope (%)          | 2.8   |
|      | X Walk 1 X Slope (%)  | 1.4   |     | X Walk 2 X Slope (%)        | 1.5   |
| N/A  | Ramp inside XWalk1?   | N/A   | N/A | Ramp inside XWalk2?         | N/A   |
|      | Road Slope (%)        | 2.7   | N/A | Clear Space?                | N/A   |
|      | Road X Slope (%)      | 5.5   | N/A | Clear Space to XWalk (in)   | N/A   |
| N/A  | Any Obstructions?     | N/A   | N/A | Storm Grate/Utility Hazard? | N/A   |
|      | Obstruction Type      |       |     | Storm Grate/Utility Type    |       |
|      |                       | N/A   |     |                             | N/A   |
|      |                       |       | Yes | Surface Condition? (G/P)    | Good  |