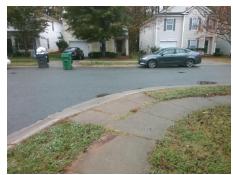

## Field Measurements/Component Compliance

SYCAMORE GROVE CT Street 1 Name Stop Condition-Street 2 Street 2 Name LIVERMORE LN Stop Condition-Street 1

**Remove & Replace Curb Ramp With Two New Directional Ramps or** Equivalent.

| Comp | liance Description    | Data  |     | pliance Description         | Data  |
|------|-----------------------|-------|-----|-----------------------------|-------|
| N/A  | Ramp Length (in)      | 47.0  | Yes | Ramp Slope (%)              | 5.3   |
| No   | Ramp Width (in)       | 42.0  | Yes | Ramp XSlope (%)             | 1.2   |
| N/A  | Flare Type LT         | N/A   | N/A | Flare Type RT               | N/A   |
| N/A  | Flare Slope LT (%)    | N/A   | N/A | Flare Slope RT (%)          | N/A   |
| N/A  | Flare Traversable LT? | N/A   | N/A | Flare Traversable RT?       | N/A   |
| N/A  | Landing Length (in)   | N/A   | N/A | DWS Provided?               | N/A   |
| N/A  | Landing Width (in)    | N/A   | N/A | DWS Contrast?               | N/A   |
| N/A  | Landing Slope (%)     | N/A   | N/A | DWS Length (in)             | N/A   |
| N/A  | Landing X Slope (%)   | N/A   | N/A | DWS Full Width?             | N/A   |
| N/A  | Landing Curb? (Y/N)   | N/A   | N/A | DWS Offset (in)             | N/A   |
| N/A  | Shared Landing?       | N/A   |     |                             |       |
| N/A  | Gutter Ponding?       | N/A   | N/A | Gutter Slope (%)            | N/A   |
| N/A  | Gutter Lip Ht (in)    | N/A   | N/A | Gutter X Slope (%)          | N/A   |
| N/A  | Painted X Walk1?      | No    | N/A | Painted X Walk2?            | No    |
|      | X Walk 1 Direction    | To SW |     | X Walk 2 Direction          | To SE |
| N/A  | X Walk 1 Width (in)   | N/A   | N/A | X Walk 2 Width (in)         | N/A   |
|      | X Walk 1 Slope (%)    | 2.6   |     | X Walk 2 Slope (%)          | 2.8   |
|      | X Walk 1 X Slope (%)  | 1.4   |     | X Walk 2 X Slope (%)        | 1.5   |
| N/A  | Ramp inside XWalk1?   | N/A   | N/A | Ramp inside XWalk2?         | N/A   |
|      | Road Slope (%)        | 2.7   | N/A | Clear Space?                | N/A   |
|      | Road X Slope (%)      | 5.5   | N/A | Clear Space to XWalk (in)   | N/A   |
| N/A  | Any Obstructions?     | N/A   | N/A | Storm Grate/Utility Hazard? | N/A   |
|      | Obstruction Type      |       |     | Storm Grate/Utility Type    |       |
|      |                       | N/A   |     |                             | N/A   |
|      |                       |       | Yes | Surface Condition? (G/P)    | Good  |