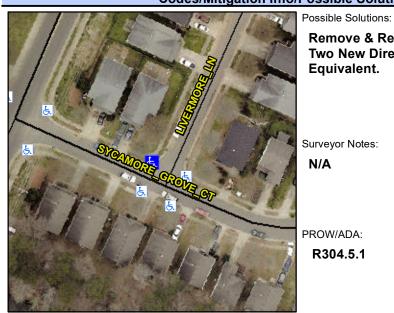

## **Access Compliance Report Public Rights-of-Way** (Curb Ramps)

Intersection ID: 46931 Main Street: SYCAMORE GROVE CT Cross Street: LIVERMORE\_LN Location: NW ADA ID: D3C152C82CC0 Ramp Type: PerpDiag Initial Pass/Fail: Fail **Overall Compliance: No Severity Score:** 8.75

**Codes/Mitigation Info/Possible Solution** 

## Field Measurements/Component Compliance

SYCAMORE GROVE CT Street 1 Name Stop Condition-Street 2 Street 2 Name LIVERMORE LN Stop Condition-Street 1

**Remove & Replace Curb Ramp With Two New Directional Ramps or** Equivalent.

Surveyor Notes:

N/A

None

StopSign

| PROW/ADA:   |    |         |
|-------------|----|---------|
| R304.5.1    |    |         |
|             |    |         |
|             |    |         |
|             |    |         |
|             |    |         |
|             |    |         |
|             |    |         |
| Total Cost: | \$ | 3200.00 |