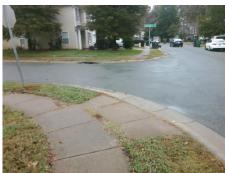

## Field Measurements/Component Compliance

SYCAMORE GROVE CT Street 1 Name Stop Condition-Street 2 Street 2 Name LIVERMORE LN Stop Condition-Street 1

**Remove & Replace Curb Ramp With Two New Directional Ramps or** Equivalent.

| Comp | liance Description    | Data  |     | pliance Description         | Data  |
|------|-----------------------|-------|-----|-----------------------------|-------|
| N/A  | Ramp Length (in)      | 47.0  | Yes | Ramp Slope (%)              | 5.3   |
| No   | Ramp Width (in)       | 42.0  | Yes | Ramp XSlope (%)             | 1.2   |
| N/A  | Flare Type LT         | N/A   | N/A | Flare Type RT               | N/A   |
| N/A  | Flare Slope LT (%)    | N/A   | N/A | Flare Slope RT (%)          | N/A   |
| N/A  | Flare Traversable LT? | N/A   | N/A | Flare Traversable RT?       | N/A   |
| N/A  | Landing Length (in)   | N/A   | N/A | DWS Provided?               | N/A   |
| N/A  | Landing Width (in)    | N/A   | N/A | DWS Contrast?               | N/A   |
| N/A  | Landing Slope (%)     | N/A   | N/A | DWS Length (in)             | N/A   |
| N/A  | Landing X Slope (%)   | N/A   | N/A | DWS Full Width?             | N/A   |
| N/A  | Landing Curb? (Y/N)   | N/A   | N/A | DWS Offset (in)             | N/A   |
| N/A  | Shared Landing?       | N/A   |     |                             |       |
| N/A  | Gutter Ponding?       | N/A   | N/A | Gutter Slope (%)            | N/A   |
| N/A  | Gutter Lip Ht (in)    | N/A   | N/A | Gutter X Slope (%)          | N/A   |
| N/A  | Painted X Walk1?      | No    | N/A | Painted X Walk2?            | No    |
|      | X Walk 1 Direction    | To SW |     | X Walk 2 Direction          | To SE |
| N/A  | X Walk 1 Width (in)   | N/A   | N/A | X Walk 2 Width (in)         | N/A   |
|      | X Walk 1 Slope (%)    | 2.6   |     | X Walk 2 Slope (%)          | 2.8   |
|      | X Walk 1 X Slope (%)  | 1.4   |     | X Walk 2 X Slope (%)        | 1.5   |
| N/A  | Ramp inside XWalk1?   | N/A   | N/A | Ramp inside XWalk2?         | N/A   |
|      | Road Slope (%)        | 2.7   | N/A | Clear Space?                | N/A   |
|      | Road X Slope (%)      | 5.5   | N/A | Clear Space to XWalk (in)   | N/A   |
| N/A  | Any Obstructions?     | N/A   | N/A | Storm Grate/Utility Hazard? | N/A   |
|      | Obstruction Type      |       |     | Storm Grate/Utility Type    |       |
|      |                       | N/A   |     |                             | N/A   |
|      |                       |       | Yes | Surface Condition? (G/P)    | Good  |