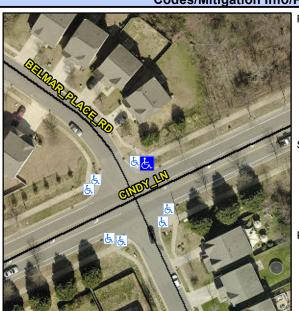

## Access Compliance Report Public Rights-of-Way (Curb Ramps)

Intersection ID: 50321 Main Street: BELMAR\_PLACE\_RD Cross Street: CINDY\_LN Location: NE

ADA ID: D3C5976425EA Ramp Type: Directional1 Initial Pass/Fail: Fail Overall Compliance: No Severity Score: 12.5

## Field Measurements/Component Compliance

| Street 1 Name           | CINDY LN |
|-------------------------|----------|
| Stop Condition-Street 1 | None     |
| Street 2 Name           | N/A      |
| Stop Condition-Street 2 | N/A      |