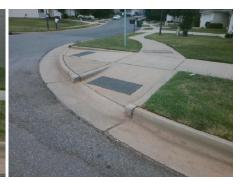

## Access Compliance Report Public Rights-of-Way (Curb Ramps)

Intersection ID: 50321 Main Street: BELMAR\_PLACE\_RD Cross Street: CINDY\_LN Location: NE

ADA ID: D3C5976425EA Ramp Type: Directional1 Initial Pass/Fail: Fail Overall Compliance: No Severity Score: 12.5

| D/Possible Solution                      | Sible Solution Field Measurements/Component Compliance |                       |      |      |                             |      |  |
|------------------------------------------|--------------------------------------------------------|-----------------------|------|------|-----------------------------|------|--|
| Possible Solutions:                      | Comp                                                   | oliance Description   | Data | Comp | liance Description          | Data |  |
| Remove & Replace Entire Ramp.            | N/A                                                    | Ramp Length (in)      | 72.0 | N/A  | Grade Break?                | N/A  |  |
| ·                                        | Yes                                                    | Ramp Width (in)       | 68.0 | N/A  | Grade Break Slope (%)       | 0.0  |  |
|                                          | No                                                     | Ramp Slope (%)        | 9.6  | N/A  | Grade Break XSlope (%)      | 0.0  |  |
|                                          | Yes                                                    | Ramp XSlope (%)       | 0.3  |      |                             |      |  |
|                                          | N/A                                                    | Flare Type LT         | N/A  | N/A  | Flare Type RT               | N/A  |  |
|                                          | N/A                                                    | Flare Slope LT (%)    | N/A  | N/A  | Flare Slope RT (%)          | 0.0  |  |
| Surveyor Notes:                          | N/A                                                    | Flare Traversable LT? | N/A  | N/A  | Flare Traversable RT?       | N/A  |  |
| N/A                                      | N/A                                                    | Landing Length (in)   | 0.0  | N/A  | DWS Provided?               | N/A  |  |
|                                          | N/A                                                    | Landing Width (in)    | 0.0  | N/A  | DWS Contrast?               | N/A  |  |
|                                          | N/A                                                    | Landing Slope (%)     | 0.0  | N/A  | DWS Length (in)             | N/A  |  |
|                                          | N/A                                                    | Landing X Slope (%)   | 0.0  | N/A  | DWS Full Width?             | N/A  |  |
| PROW/ADA:                                | N/A                                                    | Landing Curb? (Y/N)   | N/A  | N/A  | DWS Offset LT (in)          | N/A  |  |
| R304.2.2                                 | N/A                                                    | Shared Landing?       | N/A  | N/A  | DWS Offset RT (in)          | N/A  |  |
|                                          | N/A                                                    | Gutter Ponding?       | 0.0  | N/A  | Gutter Slope (%)            | N/A  |  |
|                                          | N/A                                                    | Gutter Lip Ht (in)    | 0.0  | N/A  | Gutter X Slope (%)          | N/A  |  |
| di d | N/A                                                    | Painted X Walk1?      | No   |      | Road Slope (%)              | 1.7  |  |
|                                          |                                                        | X Walk 1 Direction    | To S |      | Road X Slope (%)            | 1.7  |  |
|                                          |                                                        | X Walk 1 Width (in)   | N/A  |      | Clear Space?                | N/A  |  |
|                                          |                                                        | X Walk 1 Slope (%)    | 1.7  | N/A  | Clear Space to XWalk (in)   | N/A  |  |
|                                          |                                                        | X Walk 1 X Slope (%)  | 1.7  | N/A  | Storm Grate/Utility Hazard? | N/A  |  |
|                                          | N/A                                                    | Ramp inside XWalk1?   | N/A  |      | Storm Grate/Utility Type    |      |  |
|                                          | N/A                                                    | Any Obstructions?     | N/A  |      |                             | N/A  |  |
| Total Cost: \$ 1600.00                   |                                                        | Obstruction Type      |      | Yes  | Surface Condition? (G/P)    | Good |  |
|                                          |                                                        |                       | N/A  | N/A  | Curb Slope (%)              | 10.9 |  |
|                                          |                                                        |                       |      |      |                             |      |  |