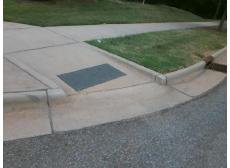

## Access Compliance Report Public Rights-of-Way (Curb Ramps)

Intersection ID: 50321 Main Street: BELMAR\_PLACE\_RD Cross Street: CINDY\_LN Location: NE

ADA ID: D3C5976425EA Ramp Type: Directional1 Initial Pass/Fail: Fail Overall Compliance: No Severity Score: 12.5

| D/Possible Solution                      | Sible Solution Field Measurements/Component Compliance |                       |      |      |                             |      |  |
|------------------------------------------|--------------------------------------------------------|-----------------------|------|------|-----------------------------|------|--|
| Possible Solutions:                      | Comp                                                   | oliance Description   | Data | Comp | liance Description          | Data |  |
| Remove & Replace Entire Ramp.            | N/A                                                    | Ramp Length (in)      | 72.0 | N/A  | Grade Break?                | N/A  |  |
| ·                                        | Yes                                                    | Ramp Width (in)       | 68.0 | N/A  | Grade Break Slope (%)       | 0.0  |  |
|                                          | No                                                     | Ramp Slope (%)        | 9.6  | N/A  | Grade Break XSlope (%)      | 0.0  |  |
|                                          | Yes                                                    | Ramp XSlope (%)       | 0.3  |      |                             |      |  |
|                                          | N/A                                                    | Flare Type LT         | N/A  | N/A  | Flare Type RT               | N/A  |  |
|                                          | N/A                                                    | Flare Slope LT (%)    | N/A  | N/A  | Flare Slope RT (%)          | 0.0  |  |
| Surveyor Notes:                          | N/A                                                    | Flare Traversable LT? | N/A  | N/A  | Flare Traversable RT?       | N/A  |  |
| N/A                                      | N/A                                                    | Landing Length (in)   | 0.0  | N/A  | DWS Provided?               | N/A  |  |
|                                          | N/A                                                    | Landing Width (in)    | 0.0  | N/A  | DWS Contrast?               | N/A  |  |
|                                          | N/A                                                    | Landing Slope (%)     | 0.0  | N/A  | DWS Length (in)             | N/A  |  |
|                                          | N/A                                                    | Landing X Slope (%)   | 0.0  | N/A  | DWS Full Width?             | N/A  |  |
| PROW/ADA:                                | N/A                                                    | Landing Curb? (Y/N)   | N/A  | N/A  | DWS Offset LT (in)          | N/A  |  |
| R304.2.2                                 | N/A                                                    | Shared Landing?       | N/A  | N/A  | DWS Offset RT (in)          | N/A  |  |
|                                          | N/A                                                    | Gutter Ponding?       | 0.0  | N/A  | Gutter Slope (%)            | N/A  |  |
|                                          | N/A                                                    | Gutter Lip Ht (in)    | 0.0  | N/A  | Gutter X Slope (%)          | N/A  |  |
| di d | N/A                                                    | Painted X Walk1?      | No   |      | Road Slope (%)              | 1.7  |  |
|                                          |                                                        | X Walk 1 Direction    | To S |      | Road X Slope (%)            | 1.7  |  |
|                                          |                                                        | X Walk 1 Width (in)   | N/A  |      | Clear Space?                | N/A  |  |
|                                          |                                                        | X Walk 1 Slope (%)    | 1.7  | N/A  | Clear Space to XWalk (in)   | N/A  |  |
|                                          |                                                        | X Walk 1 X Slope (%)  | 1.7  | N/A  | Storm Grate/Utility Hazard? | N/A  |  |
|                                          | N/A                                                    | Ramp inside XWalk1?   | N/A  |      | Storm Grate/Utility Type    |      |  |
|                                          | N/A                                                    | Any Obstructions?     | N/A  |      |                             | N/A  |  |
| Total Cost: \$ 1600.00                   |                                                        | Obstruction Type      |      | Yes  | Surface Condition? (G/P)    | Good |  |
|                                          |                                                        |                       | N/A  | N/A  | Curb Slope (%)              | 10.9 |  |
|                                          |                                                        |                       |      |      |                             |      |  |