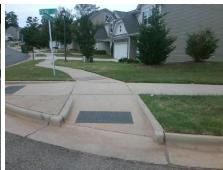

## Access Compliance Report Public Rights-of-Way (Curb Ramps)

Intersection ID: 50321 Main Street: BELMAR\_PLACE\_RD Cross Street: CINDY\_LN Location: NE

ADA ID: D3C5976425EA Ramp Type: Directional1 Initial Pass/Fail: Fail Overall Compliance: No Severity Score: 12.5

| D/Possible Solution                      | Sible Solution Field Measurements/Component Compliance |                       |      |      |                             |      |  |
|------------------------------------------|--------------------------------------------------------|-----------------------|------|------|-----------------------------|------|--|
| Possible Solutions:                      | Comp                                                   | oliance Description   | Data | Comp | liance Description          | Data |  |
| Remove & Replace Entire Ramp.            | N/A                                                    | Ramp Length (in)      | 72.0 | N/A  | Grade Break?                | N/A  |  |
| ·                                        | Yes                                                    | Ramp Width (in)       | 68.0 | N/A  | Grade Break Slope (%)       | 0.0  |  |
|                                          | No                                                     | Ramp Slope (%)        | 9.6  | N/A  | Grade Break XSlope (%)      | 0.0  |  |
|                                          | Yes                                                    | Ramp XSlope (%)       | 0.3  |      |                             |      |  |
|                                          | N/A                                                    | Flare Type LT         | N/A  | N/A  | Flare Type RT               | N/A  |  |
|                                          | N/A                                                    | Flare Slope LT (%)    | N/A  | N/A  | Flare Slope RT (%)          | 0.0  |  |
| Surveyor Notes:                          | N/A                                                    | Flare Traversable LT? | N/A  | N/A  | Flare Traversable RT?       | N/A  |  |
| N/A                                      | N/A                                                    | Landing Length (in)   | 0.0  | N/A  | DWS Provided?               | N/A  |  |
|                                          | N/A                                                    | Landing Width (in)    | 0.0  | N/A  | DWS Contrast?               | N/A  |  |
|                                          | N/A                                                    | Landing Slope (%)     | 0.0  | N/A  | DWS Length (in)             | N/A  |  |
|                                          | N/A                                                    | Landing X Slope (%)   | 0.0  | N/A  | DWS Full Width?             | N/A  |  |
| PROW/ADA:                                | N/A                                                    | Landing Curb? (Y/N)   | N/A  | N/A  | DWS Offset LT (in)          | N/A  |  |
| R304.2.2                                 | N/A                                                    | Shared Landing?       | N/A  | N/A  | DWS Offset RT (in)          | N/A  |  |
|                                          | N/A                                                    | Gutter Ponding?       | 0.0  | N/A  | Gutter Slope (%)            | N/A  |  |
|                                          | N/A                                                    | Gutter Lip Ht (in)    | 0.0  | N/A  | Gutter X Slope (%)          | N/A  |  |
| di d | N/A                                                    | Painted X Walk1?      | No   |      | Road Slope (%)              | 1.7  |  |
|                                          |                                                        | X Walk 1 Direction    | To S |      | Road X Slope (%)            | 1.7  |  |
|                                          |                                                        | X Walk 1 Width (in)   | N/A  |      | Clear Space?                | N/A  |  |
|                                          |                                                        | X Walk 1 Slope (%)    | 1.7  | N/A  | Clear Space to XWalk (in)   | N/A  |  |
|                                          |                                                        | X Walk 1 X Slope (%)  | 1.7  | N/A  | Storm Grate/Utility Hazard? | N/A  |  |
|                                          | N/A                                                    | Ramp inside XWalk1?   | N/A  |      | Storm Grate/Utility Type    |      |  |
|                                          | N/A                                                    | Any Obstructions?     | N/A  |      |                             | N/A  |  |
| Total Cost: \$ 1600.00                   |                                                        | Obstruction Type      |      | Yes  | Surface Condition? (G/P)    | Good |  |
|                                          |                                                        |                       | N/A  | N/A  | Curb Slope (%)              | 10.9 |  |
|                                          |                                                        |                       |      |      |                             |      |  |