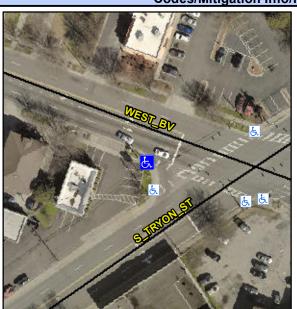

## Access Compliance Report Public Rights-of-Way (Curb Ramps)

Intersection ID: 13806Main Street: S\_TRYON\_STCross Street: WEST\_BVLocation: WADA ID: D3C5F34CB0E2Ramp Type: PerpInitial Pass/Fail: FailOverall Compliance: NoSeverity Score: 35