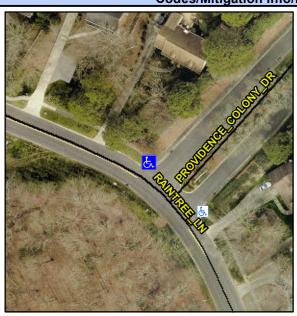

## **Access Compliance Report Public Rights-of-Way** (Curb Ramps)

Intersection ID: 26041 Main Street: PROVIDENCE COLONY DR **Cross Street: RAINTREE LN** Location: NW ADA ID: D3CA56771DD4 Ramp Type: BlendTrans1 Initial Pass/Fail: Fail **Overall Compliance: No Severity Score:** 25

**Codes/Mitigation Info/Possible Solution** 

Street 1 Name Stop Condition-Street 1 Street 2 Name Stop Condition-Street 2

**RAINTREE LN** None PROVIDENCE COLONY DR StopSign Possible Solutions: Remove & Replace Curb Ramp With **Two New Directional Ramps or** Equivalent.