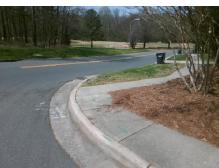

## **Access Compliance Report Public Rights-of-Way** (Curb Ramps)

Intersection ID: 26041 Main Street: PROVIDENCE COLONY DR **Cross Street: RAINTREE LN** Location: NW ADA ID: D3CA56771DD4 Ramp Type: BlendTrans1 Initial Pass/Fail: Fail **Overall Compliance: No Severity Score:** 25

Surveyor Notes: N/A

PROW/ADA:

Not Found, R304.5.3

Total Cost:

3200.00

| Field Measurements/Component Compliance |                       |       |      |                             |       |
|-----------------------------------------|-----------------------|-------|------|-----------------------------|-------|
| Compliance Description                  |                       | Data  | Comp | liance Description          | Data  |
| N/A                                     | Ramp Length (in)      | 63.5  | Yes  | BlendTrans Slope (%)        | 2.2   |
| Yes                                     | Ramp Width (in)       | 48.0  | No   | BlendTrans XSlope (%)       | 9.0   |
| N/A                                     | Flare Type LT         | N/A   | N/A  | Flare Type RT               | N/A   |
| N/A                                     | Flare Slope LT (%)    | N/A   | N/A  | Flare Slope RT (%)          | N/A   |
| N/A                                     | Flare Traversable LT? | N/A   | N/A  | Flare Traversable RT?       | N/A   |
| N/A                                     | Landing Length (in)   | N/A   | N/A  | DWS Provided?               | N/A   |
| N/A                                     | Landing Width (in)    | N/A   | N/A  | DWS Contrast?               | N/A   |
| N/A                                     | Landing Slope (%)     | N/A   | N/A  | DWS Length (in)             | N/A   |
| N/A                                     | Landing X Slope (%)   | N/A   | N/A  | DWS Full Width?             | N/A   |
| N/A                                     | Landing Curb? (Y/N)   | N/A   | N/A  | DWS Offset (in)             | N/A   |
| N/A                                     | Shared Landing?       | N/A   |      |                             |       |
| N/A                                     | Gutter Ponding?       | N/A   | N/A  | Gutter Slope (%)            | N/A   |
| N/A                                     | Gutter Lip Ht (in)    | N/A   | N/A  | Gutter X Slope (%)          | N/A   |
| N/A                                     | Painted X Walk1?      | No    | N/A  | Painted X Walk2?            | No    |
|                                         | X Walk 1 Direction    | To SW |      | X Walk 2 Direction          | To SE |
|                                         | X Walk 1 Width (in)   | N/A   |      | X Walk 2 Width (in)         | N/A   |
|                                         | X Walk 1 Slope (%)    | N/A   |      | X Walk 2 Slope (%)          | N/A   |
|                                         | X Walk 1 X Slope (%)  | N/A   |      | X Walk 2 X Slope (%)        | N/A   |
| N/A                                     | Ramp inside XWalk1?   | N/A   | N/A  | Ramp inside XWalk2?         | N/A   |
|                                         | Road Slope (%)        | 8.4   |      | Clear Space?                | N/A   |
|                                         | Road X Slope (%)      | 4.5   | N/A  | Clear Space to XWalk (in)   | N/A   |
| N/A                                     | Any Obstructions?     | N/A   | N/A  | Storm Grate/Utility Hazard? | N/A   |
|                                         | Obstruction Type      |       |      | Storm Grate/Utility Type    |       |
|                                         |                       | N/A   |      |                             | N/A   |
|                                         |                       |       | Yes  | Surface Condition? (G/P)    | Good  |
|                                         |                       |       | No   | Curb Slope (%)              | 26.1  |