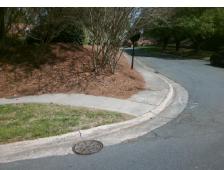

## **Access Compliance Report Public Rights-of-Way** (Curb Ramps)

Intersection ID: 26041 Main Street: PROVIDENCE COLONY DR **Cross Street: RAINTREE LN** Location: NW ADA ID: D3CA56771DD4 Ramp Type: BlendTrans1 Initial Pass/Fail: Fail **Overall Compliance: No Severity Score:** 25

Surveyor Notes: N/A

PROW/ADA:

Not Found, R304.5.3

Total Cost:

3200.00

| Field Measurements/Component Compliance |                       |       |      |                             |       |
|-----------------------------------------|-----------------------|-------|------|-----------------------------|-------|
| Compliance Description                  |                       | Data  | Comp | liance Description          | Data  |
| N/A                                     | Ramp Length (in)      | 63.5  | Yes  | BlendTrans Slope (%)        | 2.2   |
| Yes                                     | Ramp Width (in)       | 48.0  | No   | BlendTrans XSlope (%)       | 9.0   |
| N/A                                     | Flare Type LT         | N/A   | N/A  | Flare Type RT               | N/A   |
| N/A                                     | Flare Slope LT (%)    | N/A   | N/A  | Flare Slope RT (%)          | N/A   |
| N/A                                     | Flare Traversable LT? | N/A   | N/A  | Flare Traversable RT?       | N/A   |
| N/A                                     | Landing Length (in)   | N/A   | N/A  | DWS Provided?               | N/A   |
| N/A                                     | Landing Width (in)    | N/A   | N/A  | DWS Contrast?               | N/A   |
| N/A                                     | Landing Slope (%)     | N/A   | N/A  | DWS Length (in)             | N/A   |
| N/A                                     | Landing X Slope (%)   | N/A   | N/A  | DWS Full Width?             | N/A   |
| N/A                                     | Landing Curb? (Y/N)   | N/A   | N/A  | DWS Offset (in)             | N/A   |
| N/A                                     | Shared Landing?       | N/A   |      |                             |       |
| N/A                                     | Gutter Ponding?       | N/A   | N/A  | Gutter Slope (%)            | N/A   |
| N/A                                     | Gutter Lip Ht (in)    | N/A   | N/A  | Gutter X Slope (%)          | N/A   |
| N/A                                     | Painted X Walk1?      | No    | N/A  | Painted X Walk2?            | No    |
|                                         | X Walk 1 Direction    | To SW |      | X Walk 2 Direction          | To SE |
|                                         | X Walk 1 Width (in)   | N/A   |      | X Walk 2 Width (in)         | N/A   |
|                                         | X Walk 1 Slope (%)    | N/A   |      | X Walk 2 Slope (%)          | N/A   |
|                                         | X Walk 1 X Slope (%)  | N/A   |      | X Walk 2 X Slope (%)        | N/A   |
| N/A                                     | Ramp inside XWalk1?   | N/A   | N/A  | Ramp inside XWalk2?         | N/A   |
|                                         | Road Slope (%)        | 8.4   |      | Clear Space?                | N/A   |
|                                         | Road X Slope (%)      | 4.5   | N/A  | Clear Space to XWalk (in)   | N/A   |
| N/A                                     | Any Obstructions?     | N/A   | N/A  | Storm Grate/Utility Hazard? | N/A   |
|                                         | Obstruction Type      |       |      | Storm Grate/Utility Type    |       |
|                                         |                       | N/A   |      |                             | N/A   |
|                                         |                       |       | Yes  | Surface Condition? (G/P)    | Good  |
|                                         |                       |       | No   | Curb Slope (%)              | 26.1  |