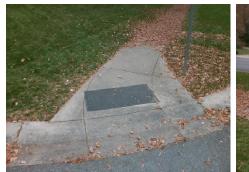

## Access Compliance Report Public Rights-of-Way (Curb Ramps)

Surface Condition? (G/P)

Curb Slope (%)

Good

16.7

Yes

No

| Intersection ID: 20138                      | 138 Main Street: ARBOR WY |                                          |        |         | s Street:                               | STEDWICK PL           | Location:       | Е   |                             |       |
|---------------------------------------------|---------------------------|------------------------------------------|--------|---------|-----------------------------------------|-----------------------|-----------------|-----|-----------------------------|-------|
|                                             |                           |                                          |        |         |                                         |                       |                 |     |                             |       |
| ADA ID: D3CBFDA03E80 Ramp Type: BlendTrans1 |                           |                                          | initia |         |                                         |                       |                 |     | 21.25                       |       |
| Codes/Mitigation Info/Possible Solution     |                           |                                          |        |         | Field Measurements/Component Compliance |                       |                 |     |                             |       |
| and a start of the start of the             | 100                       | Possible Solutions:                      |        |         | Compliance Description                  |                       | Data Compliance |     | liance Description          | Data  |
|                                             |                           | Remove & Replace Curb                    |        | p With  | N/A                                     | Ramp Length (in)      | 47.0            | Yes | BlendTrans Slope (%)        | 0.6   |
|                                             |                           | Two New Directional Ramps<br>Equivalent. |        | r       | No                                      | Ramp Width (in)       | 47.0            | No  | BlendTrans XSlope (%)       | 6.6   |
|                                             |                           |                                          |        |         | N/A                                     | Flare Type LT         | N/A             | N/A | Flare Type RT               | N/A   |
|                                             |                           |                                          |        |         | N/A                                     | Flare Slope LT (%)    | N/A             | N/A | Flare Slope RT (%)          | N/A   |
|                                             |                           | Surveyor Notes:                          |        |         | N/A                                     | Flare Traversable LT? | N/A             | N/A | Flare Traversable RT?       | N/A   |
|                                             |                           |                                          |        |         | N/A                                     | Landing Length (in)   | N/A             | N/A | DWS Provided?               | N/A   |
|                                             |                           |                                          |        |         | N/A                                     | Landing Width (in)    | N/A             | N/A | DWS Contrast?               | N/A   |
|                                             |                           | N/A                                      |        |         | N/A                                     | Landing Slope (%)     | N/A             | N/A | DWS Length (in)             | N/A   |
|                                             | NY I                      |                                          |        |         | N/A                                     | Landing X Slope (%)   | N/A             | N/A | DWS Full Width?             | N/A   |
|                                             | < 1 /A                    |                                          |        |         | N/A                                     | Landing Curb? (Y/N)   | N/A             | N/A | DWS Offset (in)             | N/A   |
| A State Barris Contraction                  | 2.45                      |                                          |        |         | N/A                                     | Shared Landing?       | N/A             |     |                             |       |
| A CARA N                                    | the state of the          | PROW/ADA:                                |        |         | N/A                                     | Gutter Ponding?       | N/A             | N/A | Gutter Slope (%)            | N/A   |
|                                             | A. C.                     | Not Found, R304.5.1, R3                  | 04.5.3 | 3       | N/A                                     | Gutter Lip Ht (in)    | N/A             | N/A | Gutter X Slope (%)          | N/A   |
|                                             | 1. 60                     |                                          |        |         | N/A                                     | Painted X Walk1?      | No              | N/A | Painted X Walk2?            | No    |
|                                             |                           |                                          |        |         |                                         | X Walk 1 Direction    | To NW           |     | X Walk 2 Direction          | To SW |
|                                             |                           |                                          |        |         |                                         | X Walk 1 Width (in)   | N/A             |     | X Walk 2 Width (in)         | N/A   |
| Street 1 Name STED                          | WICK PL                   |                                          |        |         |                                         | X Walk 1 Slope (%)    | 5.8             |     | X Walk 2 Slope (%)          | 4.1   |
| Stop Condition-Street 1                     | StopSign                  |                                          |        |         |                                         | X Walk 1 X Slope (%)  | 2.2             |     | X Walk 2 X Slope (%)        | 5.5   |
| Street 2 Name AR                            | RBOR WY                   |                                          |        |         | N/A                                     | Ramp inside XWalk1?   | N/A             | N/A | Ramp inside XWalk2?         | N/A   |
| Stop Condition-Street 2                     | None                      |                                          |        |         |                                         | Road Slope (%)        | 3.8             |     | Clear Space?                | N/A   |
|                                             |                           |                                          |        |         |                                         | Road X Slope (%)      | 5.4             | N/A | Clear Space to XWalk (in)   | N/A   |
|                                             |                           |                                          |        |         | N/A                                     | Any Obstructions?     | N/A             | N/A | Storm Grate/Utility Hazard? | N/A   |
|                                             |                           | Total Cost:                              | \$     | 3200.00 |                                         | Obstruction Type      |                 |     | Storm Grate/Utility Type    |       |
|                                             |                           |                                          |        |         |                                         |                       | N/A             |     |                             | N/A   |