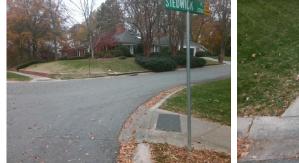

## Access Compliance Report Public Rights-of-Way (Curb Ramps)

Surface Condition? (G/P)

Curb Slope (%)

Good

16.7

Yes

No

| Intersection ID: 20138                      | 138 Main Street: ARBOR WY |                                          |        |         | s Street:                               | STEDWICK PL           | Location:       | Е   |                             |       |
|---------------------------------------------|---------------------------|------------------------------------------|--------|---------|-----------------------------------------|-----------------------|-----------------|-----|-----------------------------|-------|
|                                             |                           |                                          |        |         |                                         |                       |                 |     |                             |       |
| ADA ID: D3CBFDA03E80 Ramp Type: BlendTrans1 |                           |                                          | initia |         |                                         |                       |                 |     | 21.25                       |       |
| Codes/Mitigation Info/Possible Solution     |                           |                                          |        |         | Field Measurements/Component Compliance |                       |                 |     |                             |       |
| and a start of the start of the             | 100                       | Possible Solutions:                      |        |         | Compliance Description                  |                       | Data Compliance |     | liance Description          | Data  |
|                                             |                           | Remove & Replace Curb                    |        | p With  | N/A                                     | Ramp Length (in)      | 47.0            | Yes | BlendTrans Slope (%)        | 0.6   |
|                                             |                           | Two New Directional Ramps<br>Equivalent. |        | r       | No                                      | Ramp Width (in)       | 47.0            | No  | BlendTrans XSlope (%)       | 6.6   |
|                                             |                           |                                          |        |         | N/A                                     | Flare Type LT         | N/A             | N/A | Flare Type RT               | N/A   |
|                                             |                           |                                          |        |         | N/A                                     | Flare Slope LT (%)    | N/A             | N/A | Flare Slope RT (%)          | N/A   |
|                                             |                           | Surveyor Notes:                          |        |         | N/A                                     | Flare Traversable LT? | N/A             | N/A | Flare Traversable RT?       | N/A   |
|                                             |                           |                                          |        |         | N/A                                     | Landing Length (in)   | N/A             | N/A | DWS Provided?               | N/A   |
|                                             |                           |                                          |        |         | N/A                                     | Landing Width (in)    | N/A             | N/A | DWS Contrast?               | N/A   |
|                                             |                           | N/A                                      |        |         | N/A                                     | Landing Slope (%)     | N/A             | N/A | DWS Length (in)             | N/A   |
|                                             | NY I                      |                                          |        |         | N/A                                     | Landing X Slope (%)   | N/A             | N/A | DWS Full Width?             | N/A   |
|                                             | < 1 /A                    |                                          |        |         | N/A                                     | Landing Curb? (Y/N)   | N/A             | N/A | DWS Offset (in)             | N/A   |
| A State Barris Contraction                  | 2.45                      |                                          |        |         | N/A                                     | Shared Landing?       | N/A             |     |                             |       |
| A CARA N                                    | the state of the          | PROW/ADA:                                |        |         | N/A                                     | Gutter Ponding?       | N/A             | N/A | Gutter Slope (%)            | N/A   |
|                                             | A. C.                     | Not Found, R304.5.1, R3                  | 04.5.3 | 3       | N/A                                     | Gutter Lip Ht (in)    | N/A             | N/A | Gutter X Slope (%)          | N/A   |
|                                             | 1. 60                     |                                          |        |         | N/A                                     | Painted X Walk1?      | No              | N/A | Painted X Walk2?            | No    |
|                                             |                           |                                          |        |         |                                         | X Walk 1 Direction    | To NW           |     | X Walk 2 Direction          | To SW |
|                                             |                           |                                          |        |         |                                         | X Walk 1 Width (in)   | N/A             |     | X Walk 2 Width (in)         | N/A   |
| Street 1 Name STED                          | WICK PL                   |                                          |        |         |                                         | X Walk 1 Slope (%)    | 5.8             |     | X Walk 2 Slope (%)          | 4.1   |
| Stop Condition-Street 1                     | StopSign                  |                                          |        |         |                                         | X Walk 1 X Slope (%)  | 2.2             |     | X Walk 2 X Slope (%)        | 5.5   |
| Street 2 Name AR                            | RBOR WY                   |                                          |        |         | N/A                                     | Ramp inside XWalk1?   | N/A             | N/A | Ramp inside XWalk2?         | N/A   |
| Stop Condition-Street 2                     | None                      |                                          |        |         |                                         | Road Slope (%)        | 3.8             |     | Clear Space?                | N/A   |
|                                             |                           |                                          |        |         |                                         | Road X Slope (%)      | 5.4             | N/A | Clear Space to XWalk (in)   | N/A   |
|                                             |                           |                                          |        |         | N/A                                     | Any Obstructions?     | N/A             | N/A | Storm Grate/Utility Hazard? | N/A   |
|                                             |                           | Total Cost:                              | \$     | 3200.00 |                                         | Obstruction Type      |                 |     | Storm Grate/Utility Type    |       |
|                                             |                           |                                          |        |         |                                         |                       | N/A             |     |                             | N/A   |