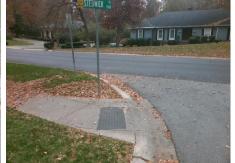

## Access Compliance Report Public Rights-of-Way (Curb Ramps)

Surface Condition? (G/P)

Curb Slope (%)

Good

16.7

Yes

No

| Intersection ID: 20138                      | 138 Main Street: ARBOR WY |                                          |        |         | s Street:                               | STEDWICK PL           | Location:       | Е   |                             |       |
|---------------------------------------------|---------------------------|------------------------------------------|--------|---------|-----------------------------------------|-----------------------|-----------------|-----|-----------------------------|-------|
|                                             |                           |                                          |        |         |                                         |                       |                 |     |                             |       |
| ADA ID: D3CBFDA03E80 Ramp Type: BlendTrans1 |                           |                                          | initia |         |                                         |                       |                 |     | 21.25                       |       |
| Codes/Mitigation Info/Possible Solution     |                           |                                          |        |         | Field Measurements/Component Compliance |                       |                 |     |                             |       |
| and a start of the start of the             | 100                       | Possible Solutions:                      |        |         | Compliance Description                  |                       | Data Compliance |     | liance Description          | Data  |
|                                             |                           | Remove & Replace Curb                    |        | p With  | N/A                                     | Ramp Length (in)      | 47.0            | Yes | BlendTrans Slope (%)        | 0.6   |
|                                             |                           | Two New Directional Ramps<br>Equivalent. |        | r       | No                                      | Ramp Width (in)       | 47.0            | No  | BlendTrans XSlope (%)       | 6.6   |
|                                             |                           |                                          |        |         | N/A                                     | Flare Type LT         | N/A             | N/A | Flare Type RT               | N/A   |
|                                             |                           |                                          |        |         | N/A                                     | Flare Slope LT (%)    | N/A             | N/A | Flare Slope RT (%)          | N/A   |
|                                             |                           | Surveyor Notes:                          |        |         | N/A                                     | Flare Traversable LT? | N/A             | N/A | Flare Traversable RT?       | N/A   |
|                                             |                           |                                          |        |         | N/A                                     | Landing Length (in)   | N/A             | N/A | DWS Provided?               | N/A   |
|                                             |                           |                                          |        |         | N/A                                     | Landing Width (in)    | N/A             | N/A | DWS Contrast?               | N/A   |
|                                             |                           | N/A                                      |        |         | N/A                                     | Landing Slope (%)     | N/A             | N/A | DWS Length (in)             | N/A   |
|                                             | NY I                      |                                          |        |         | N/A                                     | Landing X Slope (%)   | N/A             | N/A | DWS Full Width?             | N/A   |
|                                             | < 1 /A                    |                                          |        |         | N/A                                     | Landing Curb? (Y/N)   | N/A             | N/A | DWS Offset (in)             | N/A   |
| A State Barris Contraction                  | 2.45                      |                                          |        |         | N/A                                     | Shared Landing?       | N/A             |     |                             |       |
| A CARA N                                    | the state of the          | PROW/ADA:                                |        |         | N/A                                     | Gutter Ponding?       | N/A             | N/A | Gutter Slope (%)            | N/A   |
|                                             | A. C.                     | Not Found, R304.5.1, R3                  | 04.5.3 | 3       | N/A                                     | Gutter Lip Ht (in)    | N/A             | N/A | Gutter X Slope (%)          | N/A   |
|                                             | 1. 60                     |                                          |        |         | N/A                                     | Painted X Walk1?      | No              | N/A | Painted X Walk2?            | No    |
|                                             |                           |                                          |        |         |                                         | X Walk 1 Direction    | To NW           |     | X Walk 2 Direction          | To SW |
|                                             |                           |                                          |        |         |                                         | X Walk 1 Width (in)   | N/A             |     | X Walk 2 Width (in)         | N/A   |
| Street 1 Name STED                          | WICK PL                   |                                          |        |         |                                         | X Walk 1 Slope (%)    | 5.8             |     | X Walk 2 Slope (%)          | 4.1   |
| Stop Condition-Street 1                     | StopSign                  |                                          |        |         |                                         | X Walk 1 X Slope (%)  | 2.2             |     | X Walk 2 X Slope (%)        | 5.5   |
| Street 2 Name AR                            | RBOR WY                   |                                          |        |         | N/A                                     | Ramp inside XWalk1?   | N/A             | N/A | Ramp inside XWalk2?         | N/A   |
| Stop Condition-Street 2                     | None                      |                                          |        |         |                                         | Road Slope (%)        | 3.8             |     | Clear Space?                | N/A   |
|                                             |                           |                                          |        |         |                                         | Road X Slope (%)      | 5.4             | N/A | Clear Space to XWalk (in)   | N/A   |
|                                             |                           |                                          |        |         | N/A                                     | Any Obstructions?     | N/A             | N/A | Storm Grate/Utility Hazard? | N/A   |
|                                             |                           | Total Cost:                              | \$     | 3200.00 |                                         | Obstruction Type      |                 |     | Storm Grate/Utility Type    |       |
|                                             |                           |                                          |        |         |                                         |                       | N/A             |     |                             | N/A   |