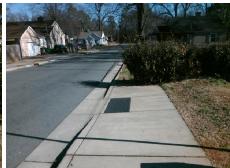

| A De Land |   |
|-----------|---|
|           |   |
|           | 1 |
|           | 1 |

Total Cost:

1850.00

| Field Measurements/Component Compliance |                       |      |      |                             |      |  |  |
|-----------------------------------------|-----------------------|------|------|-----------------------------|------|--|--|
| Comp                                    | liance Description    | Data | Comp | liance Description          | Data |  |  |
| N/A                                     | Ramp Length (in)      | 72.5 | Yes  | Ramp Slope (%)              | 7.7  |  |  |
| No                                      | Ramp Width (in)       | 47.5 | Yes  | Ramp XSlope (%)             | 4.1  |  |  |
| N/A                                     | Flare Type LT         | N/A  | N/A  | Flare Type RT               | N/A  |  |  |
| N/A                                     | Flare Slope LT (%)    | N/A  | N/A  | Flare Slope RT (%)          | N/A  |  |  |
| N/A                                     | Flare Traversable LT? | N/A  | N/A  | Flare Traversable RT?       | N/A  |  |  |
| N/A                                     | Landing Length (in)   | N/A  | N/A  | DWS Provided?               | N/A  |  |  |
| N/A                                     | Landing Width (in)    | N/A  | N/A  | DWS Contrast?               | N/A  |  |  |
| N/A                                     | Landing Slope (%)     | N/A  | N/A  | DWS Length (in)             | N/A  |  |  |
| N/A                                     | Landing X Slope (%)   | N/A  | N/A  | DWS Full Width?             | N/A  |  |  |
| N/A                                     | Landing Curb? (Y/N)   | N/A  | N/A  | DWS Offset (in)             | N/A  |  |  |
| N/A                                     | Shared Landing?       | N/A  |      |                             |      |  |  |
| N/A                                     | Gutter Ponding?       | N/A  | N/A  | Gutter Slope (%)            | N/A  |  |  |
| N/A                                     | Gutter Lip Ht (in)    | N/A  | N/A  | Gutter X Slope (%)          | N/A  |  |  |
| N/A                                     | Painted X Walk1?      | No   | N/A  | Painted X Walk2?            | N/A  |  |  |
|                                         | X Walk 1 Direction    | To N |      | X Walk 2 Direction          | N/A  |  |  |
| N/A                                     | X Walk 1 Width (in)   | N/A  | N/A  | X Walk 2 Width (in)         | N/A  |  |  |
|                                         | X Walk 1 Slope (%)    | 2.3  |      | X Walk 2 Slope (%)          | N/A  |  |  |
|                                         | X Walk 1 X Slope (%)  | 4.6  |      | X Walk 2 X Slope (%)        | N/A  |  |  |
| N/A                                     | Ramp inside XWalk1?   | N/A  | N/A  | Ramp inside XWalk2?         | N/A  |  |  |
|                                         | Road Slope (%)        | N/A  | N/A  | Clear Space?                | N/A  |  |  |
|                                         | Road X Slope (%)      | N/A  | N/A  | Clear Space to XWalk (in)   | N/A  |  |  |
| N/A                                     | Any Obstructions?     | N/A  | N/A  | Storm Grate/Utility Hazard? | N/A  |  |  |
|                                         | Obstruction Type      |      |      | Storm Grate/Utility Type    |      |  |  |
|                                         |                       | N/A  |      |                             | N/A  |  |  |
|                                         |                       |      | Yes  | Surface Condition? (G/P)    | Good |  |  |
| W MY                                    |                       |      |      |                             |      |  |  |