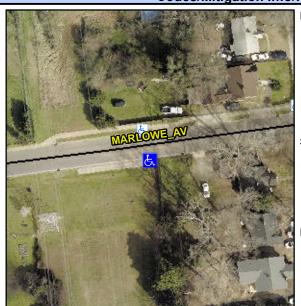

## Access Compliance Report Public Rights-of-Way (Curb Ramps)

Intersection ID: 10031207Main Street:MARLOWE\_AVCross Street: N/ALocation:SADA ID: D3D7295B8EA1Ramp Type:PerpInitial Pass/Fail:FailOverall Compliance: NoSeverity Score:10

Codes/Mitigation Info/Possible Solution

| Street 1 Name           | MARLOWE AV |
|-------------------------|------------|
| Stop Condition-Street 2 | None       |
| Street 2 Name           | N/A        |
| Stop Condition-Street 1 | N/A        |