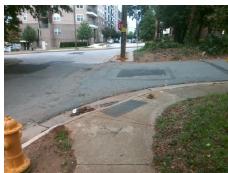

## Field Measurements/Component Compliance

Street 1 Name E 1ST ST
Stop Condition-Street 2 StopSign
Street 2 Name CHERRY ST
Stop Condition-Street 1 None

Possible Solutions:

Remove & Replace Curb Ramp With Two New Directional Ramps or Equivalent.

Surveyor Notes:

N/A

PROW/ADA:

Not Found, R304.5.1, R304.2.2, R304.5.3

Total Cost: \$ 3200.00

| Field Measurements/Component Compliance |                       |       |                        |                             |       |
|-----------------------------------------|-----------------------|-------|------------------------|-----------------------------|-------|
| Compliance Description                  |                       | Data  | Compliance Description |                             | Data  |
| N/A                                     | Ramp Length (in)      | 61.0  | No                     | Ramp Slope (%)              | 9.2   |
| No                                      | Ramp Width (in)       | 37.0  | No                     | Ramp XSlope (%)             | 5.7   |
| N/A                                     | Flare Type LT         | N/A   | N/A                    | Flare Type RT               | N/A   |
| N/A                                     | Flare Slope LT (%)    | N/A   | N/A                    | Flare Slope RT (%)          | N/A   |
| N/A                                     | Flare Traversable LT? | N/A   | N/A                    | Flare Traversable RT?       | N/A   |
| N/A                                     | Landing Length (in)   | N/A   | N/A                    | DWS Provided?               | N/A   |
| N/A                                     | Landing Width (in)    | N/A   | N/A                    | DWS Contrast?               | N/A   |
| N/A                                     | Landing Slope (%)     | N/A   | N/A                    | DWS Length (in)             | N/A   |
| N/A                                     | Landing X Slope (%)   | N/A   | N/A                    | DWS Full Width?             | N/A   |
| N/A                                     | Landing Curb? (Y/N)   | N/A   | N/A                    | DWS Offset (in)             | N/A   |
| N/A                                     | Shared Landing?       | N/A   |                        |                             |       |
| N/A                                     | Gutter Ponding?       | N/A   | N/A                    | Gutter Slope (%)            | N/A   |
| N/A                                     | Gutter Lip Ht (in)    | N/A   | N/A                    | Gutter X Slope (%)          | N/A   |
| N/A                                     | Painted X Walk1?      | No    | N/A                    | Painted X Walk2?            | No    |
|                                         | X Walk 1 Direction    | To NE |                        | X Walk 2 Direction          | To NW |
| N/A                                     | X Walk 1 Width (in)   | N/A   | N/A                    | X Walk 2 Width (in)         | N/A   |
|                                         | X Walk 1 Slope (%)    | 3.2   |                        | X Walk 2 Slope (%)          | 1.3   |
|                                         | X Walk 1 X Slope (%)  | 2.2   |                        | X Walk 2 X Slope (%)        | 3.0   |
| N/A                                     | Ramp inside XWalk1?   | N/A   | N/A                    | Ramp inside XWalk2?         | N/A   |
|                                         | Road Slope (%)        | 3.4   | N/A                    | Clear Space?                | N/A   |
|                                         | Road X Slope (%)      | 0.1   | N/A                    | Clear Space to XWalk (in)   | N/A   |
| N/A                                     | Any Obstructions?     | N/A   | N/A                    | Storm Grate/Utility Hazard? | N/A   |
|                                         | Obstruction Type      |       | l                      | Storm Grate/Utility Type    |       |
|                                         |                       | N/A   |                        |                             | N/A   |
|                                         |                       |       | Yes                    | Surface Condition? (G/P)    | Good  |
| THE RESERVE                             |                       |       |                        |                             |       |