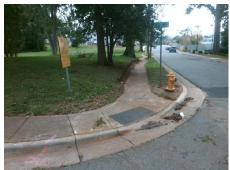

## Field Measurements/Component Compliance

Street 1 Name E 1ST ST
Stop Condition-Street 2 StopSign
Street 2 Name CHERRY ST
Stop Condition-Street 1 None

Possible Solutions:

Remove & Replace Curb Ramp With Two New Directional Ramps or Equivalent.

Surveyor Notes:

N/A

PROW/ADA:

Not Found, R304.5.1, R304.2.2, R304.5.3

Total Cost: \$ 3200.00

| Field Measurements/Component Compliance |                       |       |                        |                             |       |
|-----------------------------------------|-----------------------|-------|------------------------|-----------------------------|-------|
| Compliance Description                  |                       | Data  | Compliance Description |                             | Data  |
| N/A                                     | Ramp Length (in)      | 61.0  | No                     | Ramp Slope (%)              | 9.2   |
| No                                      | Ramp Width (in)       | 37.0  | No                     | Ramp XSlope (%)             | 5.7   |
| N/A                                     | Flare Type LT         | N/A   | N/A                    | Flare Type RT               | N/A   |
| N/A                                     | Flare Slope LT (%)    | N/A   | N/A                    | Flare Slope RT (%)          | N/A   |
| N/A                                     | Flare Traversable LT? | N/A   | N/A                    | Flare Traversable RT?       | N/A   |
| N/A                                     | Landing Length (in)   | N/A   | N/A                    | DWS Provided?               | N/A   |
| N/A                                     | Landing Width (in)    | N/A   | N/A                    | DWS Contrast?               | N/A   |
| N/A                                     | Landing Slope (%)     | N/A   | N/A                    | DWS Length (in)             | N/A   |
| N/A                                     | Landing X Slope (%)   | N/A   | N/A                    | DWS Full Width?             | N/A   |
| N/A                                     | Landing Curb? (Y/N)   | N/A   | N/A                    | DWS Offset (in)             | N/A   |
| N/A                                     | Shared Landing?       | N/A   |                        |                             |       |
| N/A                                     | Gutter Ponding?       | N/A   | N/A                    | Gutter Slope (%)            | N/A   |
| N/A                                     | Gutter Lip Ht (in)    | N/A   | N/A                    | Gutter X Slope (%)          | N/A   |
| N/A                                     | Painted X Walk1?      | No    | N/A                    | Painted X Walk2?            | No    |
|                                         | X Walk 1 Direction    | To NE |                        | X Walk 2 Direction          | To NW |
| N/A                                     | X Walk 1 Width (in)   | N/A   | N/A                    | X Walk 2 Width (in)         | N/A   |
|                                         | X Walk 1 Slope (%)    | 3.2   |                        | X Walk 2 Slope (%)          | 1.3   |
|                                         | X Walk 1 X Slope (%)  | 2.2   |                        | X Walk 2 X Slope (%)        | 3.0   |
| N/A                                     | Ramp inside XWalk1?   | N/A   | N/A                    | Ramp inside XWalk2?         | N/A   |
|                                         | Road Slope (%)        | 3.4   | N/A                    | Clear Space?                | N/A   |
|                                         | Road X Slope (%)      | 0.1   | N/A                    | Clear Space to XWalk (in)   | N/A   |
| N/A                                     | Any Obstructions?     | N/A   | N/A                    | Storm Grate/Utility Hazard? | N/A   |
|                                         | Obstruction Type      |       | l                      | Storm Grate/Utility Type    |       |
|                                         |                       | N/A   |                        |                             | N/A   |
|                                         |                       |       | Yes                    | Surface Condition? (G/P)    | Good  |
| THE RESERVE                             |                       |       |                        |                             |       |