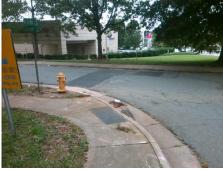

## Field Measurements/Component Compliance

Street 1 Name E 1ST ST
Stop Condition-Street 2 StopSign
Street 2 Name CHERRY ST
Stop Condition-Street 1 None

Possible Solutions:

Remove & Replace Curb Ramp With Two New Directional Ramps or Equivalent.

Surveyor Notes:

N/A

PROW/ADA:

Not Found, R304.5.1, R304.2.2, R304.5.3

Total Cost: \$ 3200.00

| Field Measurements/Component Compliance |                       |       |                        |                             |       |
|-----------------------------------------|-----------------------|-------|------------------------|-----------------------------|-------|
| Compliance Description                  |                       | Data  | Compliance Description |                             | Data  |
| N/A                                     | Ramp Length (in)      | 61.0  | No                     | Ramp Slope (%)              | 9.2   |
| No                                      | Ramp Width (in)       | 37.0  | No                     | Ramp XSlope (%)             | 5.7   |
| N/A                                     | Flare Type LT         | N/A   | N/A                    | Flare Type RT               | N/A   |
| N/A                                     | Flare Slope LT (%)    | N/A   | N/A                    | Flare Slope RT (%)          | N/A   |
| N/A                                     | Flare Traversable LT? | N/A   | N/A                    | Flare Traversable RT?       | N/A   |
| N/A                                     | Landing Length (in)   | N/A   | N/A                    | DWS Provided?               | N/A   |
| N/A                                     | Landing Width (in)    | N/A   | N/A                    | DWS Contrast?               | N/A   |
| N/A                                     | Landing Slope (%)     | N/A   | N/A                    | DWS Length (in)             | N/A   |
| N/A                                     | Landing X Slope (%)   | N/A   | N/A                    | DWS Full Width?             | N/A   |
| N/A                                     | Landing Curb? (Y/N)   | N/A   | N/A                    | DWS Offset (in)             | N/A   |
| N/A                                     | Shared Landing?       | N/A   |                        |                             |       |
| N/A                                     | Gutter Ponding?       | N/A   | N/A                    | Gutter Slope (%)            | N/A   |
| N/A                                     | Gutter Lip Ht (in)    | N/A   | N/A                    | Gutter X Slope (%)          | N/A   |
| N/A                                     | Painted X Walk1?      | No    | N/A                    | Painted X Walk2?            | No    |
|                                         | X Walk 1 Direction    | To NE |                        | X Walk 2 Direction          | To NW |
| N/A                                     | X Walk 1 Width (in)   | N/A   | N/A                    | X Walk 2 Width (in)         | N/A   |
|                                         | X Walk 1 Slope (%)    | 3.2   |                        | X Walk 2 Slope (%)          | 1.3   |
|                                         | X Walk 1 X Slope (%)  | 2.2   |                        | X Walk 2 X Slope (%)        | 3.0   |
| N/A                                     | Ramp inside XWalk1?   | N/A   | N/A                    | Ramp inside XWalk2?         | N/A   |
|                                         | Road Slope (%)        | 3.4   | N/A                    | Clear Space?                | N/A   |
|                                         | Road X Slope (%)      | 0.1   | N/A                    | Clear Space to XWalk (in)   | N/A   |
| N/A                                     | Any Obstructions?     | N/A   | N/A                    | Storm Grate/Utility Hazard? | N/A   |
|                                         | Obstruction Type      |       | l                      | Storm Grate/Utility Type    |       |
|                                         |                       | N/A   |                        |                             | N/A   |
|                                         |                       |       | Yes                    | Surface Condition? (G/P)    | Good  |
| THE RESERVE                             |                       |       |                        |                             |       |