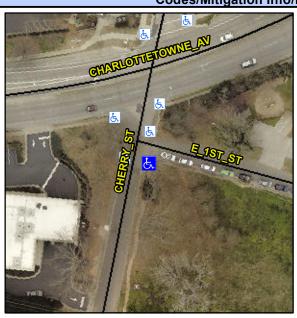

## Access Compliance Report Public Rights-of-Way (Curb Ramps)

Intersection ID: 13947 Main Street: CHERRY\_ST Cross Street: E\_1ST\_ST Location: SW

ADA ID: D3DFD928CB2D Ramp Type: PerpDiag Initial Pass/Fail: Fail Overall Compliance: No Severity Score: 33.75

## Field Measurements/Component Compliance

Street 1 Name E 1ST ST
Stop Condition-Street 2 StopSign
Street 2 Name CHERRY ST
Stop Condition-Street 1 None

Possible Solutions:

Remove & Replace Curb Ramp With Two New Directional Ramps or Equivalent.