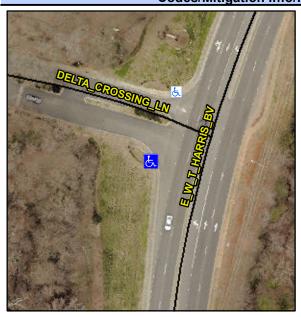

## Access Compliance Report Public Rights-of-Way (Curb Ramps)

Intersection ID: N/AMain Street:DELTA\_CROSSING\_LNCross Street: W\_T\_HARRIS\_BVLocation:SWADA ID: D3E434BC2EF2Ramp Type:PerpDiagInitial Pass/Fail: FailOverall Compliance: NoSeverity Score:22.5

## Field Measurements/Component Compliance

Street 1 Name
Stop Condition-Street 2
Street 2 Name
Stop Condition-Street 1

W T HARRIS BV None DELTA CROSSING LN None Possible Solutions:

Remove & Replace Curb Ramp With
Two New Directional Ramps or
Equivalent.