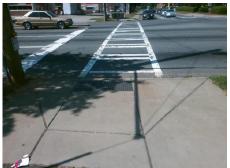

0.4

Good

Surface Condition? (G/P)

Curb Slope (%)

Intersection ID: 10749 Main Street: ALLEGHANY ST Cross Street: FREEDOM DR Location: Ε

Ramp Type: BlendTrans1 Initial Pass/Fail: Fail **Overall Compliance: No** ADA ID: D3E86A784564 **Severity Score:** 8.75

Surveyor Notes:

**CURB LIP 1.0** 

PROW/ADA:

R304.5.1

Signal

Total Cost: 3200.00

| N/A | Ramp Length (in)      | 71.0  | Yes | BlendTrans Slope (%)        |
|-----|-----------------------|-------|-----|-----------------------------|
| No  | Ramp Width (in)       | 47.5  | Yes | BlendTrans XSlope (%)       |
| N/A | Flare Type LT         | N/A   | N/A | Flare Type RT               |
| N/A | Flare Slope LT (%)    | N/A   | N/A | Flare Slope RT (%)          |
| N/A | Flare Traversable LT? | N/A   | N/A | Flare Traversable RT?       |
| N/A | Landing Length (in)   | N/A   | N/A | DWS Provided?               |
| N/A | Landing Width (in)    | N/A   | N/A | DWS Contrast?               |
| N/A | Landing Slope (%)     | N/A   | N/A | DWS Length (in)             |
| N/A | Landing X Slope (%)   | N/A   | N/A | DWS Full Width?             |
| N/A | Landing Curb? (Y/N)   | N/A   | N/A | DWS Offset (in)             |
| N/A | Shared Landing?       | N/A   |     |                             |
| N/A | Gutter Ponding?       | N/A   | N/A | Gutter Slope (%)            |
| N/A | Gutter Lip Ht (in)    | N/A   | N/A | Gutter X Slope (%)          |
| N/A | Painted X Walk1?      | Yes   | N/A | Painted X Walk2?            |
|     | X Walk 1 Direction    | To SW |     | X Walk 2 Direction          |
|     | X Walk 1 Width (in)   | 69.0  |     | X Walk 2 Width (in)         |
|     | X Walk 1 Slope (%)    | 3.3   |     | X Walk 2 Slope (%)          |
|     | X Walk 1 X Slope (%)  | 0.5   |     | X Walk 2 X Slope (%)        |
| N/A | Ramp inside XWalk1?   | Yes   | N/A | Ramp inside XWalk2?         |
|     | Road Slope (%)        | 0.5   |     | Clear Space?                |
|     | Road X Slope (%)      | 3.3   | N/A | Clear Space to XWalk (in)   |
| N/A | Any Obstructions?     | N/A   | N/A | Storm Grate/Utility Hazard? |
|     | Obstruction Type      |       |     | Storm Grate/Utility Type    |
|     |                       |       |     |                             |