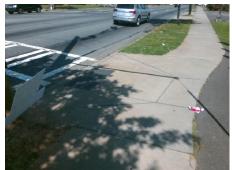

0.4

Good

Surface Condition? (G/P)

Curb Slope (%)

Intersection ID: 10749 Main Street: ALLEGHANY ST Cross Street: FREEDOM DR Location: Ε

Ramp Type: BlendTrans1 Initial Pass/Fail: Fail **Overall Compliance: No** ADA ID: D3E86A784564 **Severity Score:** 8.75

Surveyor Notes:

**CURB LIP 1.0** 

PROW/ADA:

R304.5.1

Signal

Total Cost: 3200.00

| N/A | Ramp Length (in)      | 71.0  | Yes | BlendTrans Slope (%)        |
|-----|-----------------------|-------|-----|-----------------------------|
| No  | Ramp Width (in)       | 47.5  | Yes | BlendTrans XSlope (%)       |
| N/A | Flare Type LT         | N/A   | N/A | Flare Type RT               |
| N/A | Flare Slope LT (%)    | N/A   | N/A | Flare Slope RT (%)          |
| N/A | Flare Traversable LT? | N/A   | N/A | Flare Traversable RT?       |
| N/A | Landing Length (in)   | N/A   | N/A | DWS Provided?               |
| N/A | Landing Width (in)    | N/A   | N/A | DWS Contrast?               |
| N/A | Landing Slope (%)     | N/A   | N/A | DWS Length (in)             |
| N/A | Landing X Slope (%)   | N/A   | N/A | DWS Full Width?             |
| N/A | Landing Curb? (Y/N)   | N/A   | N/A | DWS Offset (in)             |
| N/A | Shared Landing?       | N/A   |     |                             |
| N/A | Gutter Ponding?       | N/A   | N/A | Gutter Slope (%)            |
| N/A | Gutter Lip Ht (in)    | N/A   | N/A | Gutter X Slope (%)          |
| N/A | Painted X Walk1?      | Yes   | N/A | Painted X Walk2?            |
|     | X Walk 1 Direction    | To SW |     | X Walk 2 Direction          |
|     | X Walk 1 Width (in)   | 69.0  |     | X Walk 2 Width (in)         |
|     | X Walk 1 Slope (%)    | 3.3   |     | X Walk 2 Slope (%)          |
|     | X Walk 1 X Slope (%)  | 0.5   |     | X Walk 2 X Slope (%)        |
| N/A | Ramp inside XWalk1?   | Yes   | N/A | Ramp inside XWalk2?         |
|     | Road Slope (%)        | 0.5   |     | Clear Space?                |
|     | Road X Slope (%)      | 3.3   | N/A | Clear Space to XWalk (in)   |
| N/A | Any Obstructions?     | N/A   | N/A | Storm Grate/Utility Hazard? |
|     | Obstruction Type      |       |     | Storm Grate/Utility Type    |
|     |                       |       |     |                             |