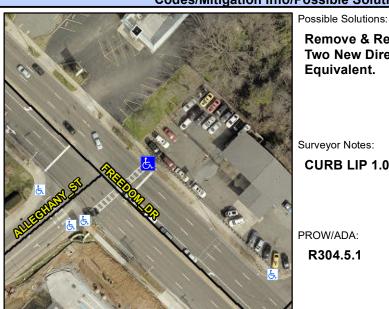

0.4

Good

Surface Condition? (G/P)

Curb Slope (%)

Intersection ID: 10749 Main Street: ALLEGHANY ST Cross Street: FREEDOM DR Location: Ε

Ramp Type: BlendTrans1 Initial Pass/Fail: Fail **Overall Compliance: No** ADA ID: D3E86A784564 **Severity Score:** 8.75

## Field Measurements/Component Compliance

Data Compliance Description

FREEDOM DR Street 1 Name Stop Condition-Street 1 Street 2 Name N/A Stop Condition-Street 2 N/A Remove & Replace Curb Ramp With Two New Directional Ramps or Equivalent.

Surveyor Notes:

**CURB LIP 1.0** 

PROW/ADA:

R304.5.1

Signal

Total Cost: 3200.00

| N/A | Ramp Length (in)      | 71.0  | Yes | BlendTrans Slope (%)        |
|-----|-----------------------|-------|-----|-----------------------------|
| No  | Ramp Width (in)       | 47.5  | Yes | BlendTrans XSlope (%)       |
| N/A | Flare Type LT         | N/A   | N/A | Flare Type RT               |
| N/A | Flare Slope LT (%)    | N/A   | N/A | Flare Slope RT (%)          |
| N/A | Flare Traversable LT? | N/A   | N/A | Flare Traversable RT?       |
| N/A | Landing Length (in)   | N/A   | N/A | DWS Provided?               |
| N/A | Landing Width (in)    | N/A   | N/A | DWS Contrast?               |
| N/A | Landing Slope (%)     | N/A   | N/A | DWS Length (in)             |
| N/A | Landing X Slope (%)   | N/A   | N/A | DWS Full Width?             |
| N/A | Landing Curb? (Y/N)   | N/A   | N/A | DWS Offset (in)             |
| N/A | Shared Landing?       | N/A   |     |                             |
| N/A | Gutter Ponding?       | N/A   | N/A | Gutter Slope (%)            |
| N/A | Gutter Lip Ht (in)    | N/A   | N/A | Gutter X Slope (%)          |
| N/A | Painted X Walk1?      | Yes   | N/A | Painted X Walk2?            |
|     | X Walk 1 Direction    | To SW |     | X Walk 2 Direction          |
|     | X Walk 1 Width (in)   | 69.0  |     | X Walk 2 Width (in)         |
|     | X Walk 1 Slope (%)    | 3.3   |     | X Walk 2 Slope (%)          |
|     | X Walk 1 X Slope (%)  | 0.5   |     | X Walk 2 X Slope (%)        |
| N/A | Ramp inside XWalk1?   | Yes   | N/A | Ramp inside XWalk2?         |
|     | Road Slope (%)        | 0.5   |     | Clear Space?                |
|     | Road X Slope (%)      | 3.3   | N/A | Clear Space to XWalk (in)   |
| N/A | Any Obstructions?     | N/A   | N/A | Storm Grate/Utility Hazard? |
|     | Obstruction Type      |       |     | Storm Grate/Utility Type    |
|     |                       |       |     |                             |