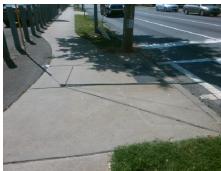

0.4

Good

Surface Condition? (G/P)

Curb Slope (%)

Intersection ID: 10749 Main Street: ALLEGHANY ST Cross Street: FREEDOM DR Location: Ε

Ramp Type: BlendTrans1 Initial Pass/Fail: Fail **Overall Compliance: No** ADA ID: D3E86A784564 **Severity Score:** 8.75

Surveyor Notes:

**CURB LIP 1.0** 

PROW/ADA:

R304.5.1

Signal

Total Cost: 3200.00

| N/A | Ramp Length (in)      | 71.0  | Yes | BlendTrans Slope (%)        |
|-----|-----------------------|-------|-----|-----------------------------|
| No  | Ramp Width (in)       | 47.5  | Yes | BlendTrans XSlope (%)       |
| N/A | Flare Type LT         | N/A   | N/A | Flare Type RT               |
| N/A | Flare Slope LT (%)    | N/A   | N/A | Flare Slope RT (%)          |
| N/A | Flare Traversable LT? | N/A   | N/A | Flare Traversable RT?       |
| N/A | Landing Length (in)   | N/A   | N/A | DWS Provided?               |
| N/A | Landing Width (in)    | N/A   | N/A | DWS Contrast?               |
| N/A | Landing Slope (%)     | N/A   | N/A | DWS Length (in)             |
| N/A | Landing X Slope (%)   | N/A   | N/A | DWS Full Width?             |
| N/A | Landing Curb? (Y/N)   | N/A   | N/A | DWS Offset (in)             |
| N/A | Shared Landing?       | N/A   |     |                             |
| N/A | Gutter Ponding?       | N/A   | N/A | Gutter Slope (%)            |
| N/A | Gutter Lip Ht (in)    | N/A   | N/A | Gutter X Slope (%)          |
| N/A | Painted X Walk1?      | Yes   | N/A | Painted X Walk2?            |
|     | X Walk 1 Direction    | To SW |     | X Walk 2 Direction          |
|     | X Walk 1 Width (in)   | 69.0  |     | X Walk 2 Width (in)         |
|     | X Walk 1 Slope (%)    | 3.3   |     | X Walk 2 Slope (%)          |
|     | X Walk 1 X Slope (%)  | 0.5   |     | X Walk 2 X Slope (%)        |
| N/A | Ramp inside XWalk1?   | Yes   | N/A | Ramp inside XWalk2?         |
|     | Road Slope (%)        | 0.5   |     | Clear Space?                |
|     | Road X Slope (%)      | 3.3   | N/A | Clear Space to XWalk (in)   |
| N/A | Any Obstructions?     | N/A   | N/A | Storm Grate/Utility Hazard? |
|     | Obstruction Type      |       |     | Storm Grate/Utility Type    |
|     |                       |       |     |                             |