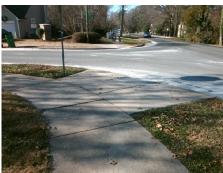

## Field Measurements/Component Compliance

Street 1 Name REID MEADOWS DR
Stop Condition-Street 2 StopSign
Street 2 Name N/A
Stop Condition-Street 1 N/A

Possible Solutions:

Remove & Replace Entire Ramp.

Surveyor Notes:

N/A

PROW/ADA:

Not Found, R304.5.1, R304.5.3

Total Cost: \$ 1850.00

| Field Measurements/Component Compliance |                       |       |                        |                             |      |
|-----------------------------------------|-----------------------|-------|------------------------|-----------------------------|------|
| Compliance Description                  |                       | Data  | Compliance Description |                             | Data |
| N/A                                     | Ramp Length (in)      | 90.5  | Yes                    | Ramp Slope (%)              | 5.3  |
| No                                      | Ramp Width (in)       | 32.5  | No                     | Ramp XSlope (%)             | 2.2  |
| N/A                                     | Flare Type LT         | N/A   | N/A                    | Flare Type RT               | N/A  |
| N/A                                     | Flare Slope LT (%)    | N/A   | N/A                    | Flare Slope RT (%)          | N/A  |
| N/A                                     | Flare Traversable LT? | N/A   | N/A                    | Flare Traversable RT?       | N/A  |
| N/A                                     | Landing Length (in)   | N/A   | N/A                    | DWS Provided?               | N/A  |
| N/A                                     | Landing Width (in)    | N/A   | N/A                    | DWS Contrast?               | N/A  |
| N/A                                     | Landing Slope (%)     | N/A   | N/A                    | DWS Length (in)             | N/A  |
| N/A                                     | Landing X Slope (%)   | N/A   | N/A                    | DWS Full Width?             | N/A  |
| N/A                                     | Landing Curb? (Y/N)   | N/A   | N/A                    | DWS Offset (in)             | N/A  |
| N/A                                     | Shared Landing?       | N/A   |                        |                             |      |
| N/A                                     | Gutter Ponding?       | N/A   | N/A                    | Gutter Slope (%)            | N/A  |
| N/A                                     | Gutter Lip Ht (in)    | N/A   | N/A                    | Gutter X Slope (%)          | N/A  |
| N/A                                     | Painted X Walk1?      | No    | N/A                    | Painted X Walk2?            | N/A  |
|                                         | X Walk 1 Direction    | To SW |                        | X Walk 2 Direction          | N/A  |
| N/A                                     | X Walk 1 Width (in)   | N/A   | N/A                    | X Walk 2 Width (in)         | N/A  |
|                                         | X Walk 1 Slope (%)    | 0.0   |                        | X Walk 2 Slope (%)          | N/A  |
|                                         | X Walk 1 X Slope (%)  | 3.0   |                        | X Walk 2 X Slope (%)        | N/A  |
| N/A                                     | Ramp inside XWalk1?   | N/A   | N/A                    | Ramp inside XWalk2?         | N/A  |
|                                         | Road Slope (%)        | N/A   | N/A                    | Clear Space?                | N/A  |
|                                         | Road X Slope (%)      | N/A   | N/A                    | Clear Space to XWalk (in)   | N/A  |
| N/A                                     | Any Obstructions?     | N/A   | N/A                    | Storm Grate/Utility Hazard? | N/A  |
|                                         | Obstruction Type      |       |                        | Storm Grate/Utility Type    |      |
|                                         |                       | N/A   |                        |                             | N/A  |
|                                         |                       |       | Yes                    | Surface Condition? (G/P)    | Good |
| 232                                     |                       | ,     | •                      | ` '                         |      |