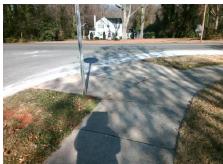

## Field Measurements/Component Compliance

Street 1 Name REID MEADOWS DR
Stop Condition-Street 2 StopSign
Street 2 Name N/A
Stop Condition-Street 1 N/A

Possible Solutions:

Remove & Replace Entire Ramp.

Surveyor Notes:

N/A

PROW/ADA:

Not Found, R304.5.1, R304.5.3

Total Cost: \$ 1850.00

| Field Measurements/Component Compliance |                       |       |                        |                             |      |
|-----------------------------------------|-----------------------|-------|------------------------|-----------------------------|------|
| Compliance Description                  |                       | Data  | Compliance Description |                             | Data |
| N/A                                     | Ramp Length (in)      | 90.5  | Yes                    | Ramp Slope (%)              | 5.3  |
| No                                      | Ramp Width (in)       | 32.5  | No                     | Ramp XSlope (%)             | 2.2  |
| N/A                                     | Flare Type LT         | N/A   | N/A                    | Flare Type RT               | N/A  |
| N/A                                     | Flare Slope LT (%)    | N/A   | N/A                    | Flare Slope RT (%)          | N/A  |
| N/A                                     | Flare Traversable LT? | N/A   | N/A                    | Flare Traversable RT?       | N/A  |
| N/A                                     | Landing Length (in)   | N/A   | N/A                    | DWS Provided?               | N/A  |
| N/A                                     | Landing Width (in)    | N/A   | N/A                    | DWS Contrast?               | N/A  |
| N/A                                     | Landing Slope (%)     | N/A   | N/A                    | DWS Length (in)             | N/A  |
| N/A                                     | Landing X Slope (%)   | N/A   | N/A                    | DWS Full Width?             | N/A  |
| N/A                                     | Landing Curb? (Y/N)   | N/A   | N/A                    | DWS Offset (in)             | N/A  |
| N/A                                     | Shared Landing?       | N/A   |                        |                             |      |
| N/A                                     | Gutter Ponding?       | N/A   | N/A                    | Gutter Slope (%)            | N/A  |
| N/A                                     | Gutter Lip Ht (in)    | N/A   | N/A                    | Gutter X Slope (%)          | N/A  |
| N/A                                     | Painted X Walk1?      | No    | N/A                    | Painted X Walk2?            | N/A  |
|                                         | X Walk 1 Direction    | To SW |                        | X Walk 2 Direction          | N/A  |
| N/A                                     | X Walk 1 Width (in)   | N/A   | N/A                    | X Walk 2 Width (in)         | N/A  |
|                                         | X Walk 1 Slope (%)    | 0.0   |                        | X Walk 2 Slope (%)          | N/A  |
|                                         | X Walk 1 X Slope (%)  | 3.0   |                        | X Walk 2 X Slope (%)        | N/A  |
| N/A                                     | Ramp inside XWalk1?   | N/A   | N/A                    | Ramp inside XWalk2?         | N/A  |
|                                         | Road Slope (%)        | N/A   | N/A                    | Clear Space?                | N/A  |
|                                         | Road X Slope (%)      | N/A   | N/A                    | Clear Space to XWalk (in)   | N/A  |
| N/A                                     | Any Obstructions?     | N/A   | N/A                    | Storm Grate/Utility Hazard? | N/A  |
|                                         | Obstruction Type      |       |                        | Storm Grate/Utility Type    |      |
|                                         |                       | N/A   |                        |                             | N/A  |
|                                         |                       |       | Yes                    | Surface Condition? (G/P)    | Good |
| 232                                     |                       | ,     | •                      | ` '                         |      |