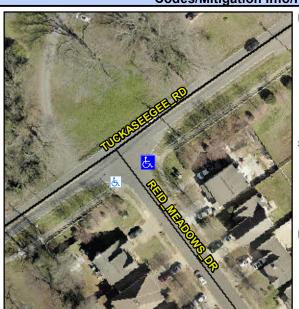

## Access Compliance Report Public Rights-of-Way (Curb Ramps)

Intersection ID: 45150 Main Street: TUCKASEEGEE\_RD Cross Street: REID\_MEADOWS\_DR Location: E

ADA ID: D3EB6E113BAC Ramp Type: Perp Initial Pass/Fail: Fail Overall Compliance: No Severity Score: 18.75