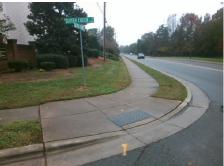

## Access Compliance Report Public Rights-of-Way (Curb Ramps)

Intersection ID: 15796 Main Street: SNOW\_LN Cross Street: IDLEWILD\_RD\_NORTH Location: SE

ADA ID: D3F4ECD3112C Ramp Type: PerpDiag Initial Pass/Fail: Fail Overall Compliance: No Severity Score: 22.5

## Field Measurements/Component Compliance

Street 1 Name
Stop Condition-Street 2
Street 2 Name
Stop Condition-Street 1

SUTTER CREEK LN StopSign IDLEWILD RD NORTH None Possible Solutions:

Remove & Replace Curb Ramp With Two New Directional Ramps or Equivalent.