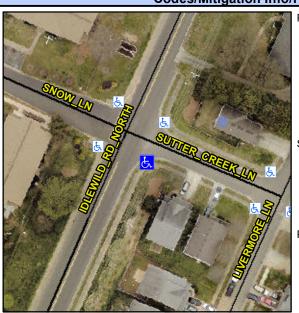

## Access Compliance Report Public Rights-of-Way (Curb Ramps)

Intersection ID: 15796 Main Street: SNOW\_LN Cross Street: IDLEWILD\_RD\_NORTH Location: SE

ADA ID: D3F4ECD3112C Ramp Type: PerpDiag Initial Pass/Fail: Fail Overall Compliance: No Severity Score: 22.5

## Field Measurements/Component Compliance

Street 1 Name
Stop Condition-Street 2
Street 2 Name
Stop Condition-Street 1

SUTTER CREEK LN StopSign IDLEWILD RD NORTH None Possible Solutions:

Remove & Replace Curb Ramp With Two New Directional Ramps or Equivalent.