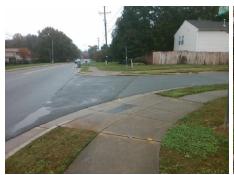

## Access Compliance Report Public Rights-of-Way (Curb Ramps)

Intersection ID: 15796 Main Street: SNOW\_LN Cross Street: IDLEWILD\_RD\_NORTH Location: SE

ADA ID: D3F4ECD3112C Ramp Type: PerpDiag Initial Pass/Fail: Fail Overall Compliance: No Severity Score: 22.5

## Field Measurements/Component Compliance

Street 1 Name
Stop Condition-Street 2
Street 2 Name
Stop Condition-Street 1

SUTTER CREEK LN StopSign IDLEWILD RD NORTH None Possible Solutions:

Remove & Replace Curb Ramp With Two New Directional Ramps or Equivalent.