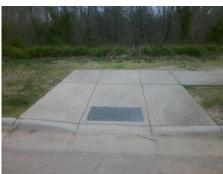

| Total Cost: | \$ | 1850.00 |
|-------------|----|---------|
|             |    |         |

| Field Measurements/Component Compliance |                       |        |      |                             |      |  |  |  |
|-----------------------------------------|-----------------------|--------|------|-----------------------------|------|--|--|--|
| Comp                                    | liance Description    | Data   | Comp | liance Description          | Data |  |  |  |
| N/A                                     | Ramp Length (in)      | 95.0   | Yes  | Ramp Slope (%)              | 6.7  |  |  |  |
| Yes                                     | Ramp Width (in)       | 57.5   | Yes  | Ramp XSlope (%)             | 1.2  |  |  |  |
| N/A                                     | Flare Type LT         | Sloped | N/A  | Flare Type RT               | N/A  |  |  |  |
| N/A                                     | Flare Slope LT (%)    | 8.9    | Yes  | Flare Slope RT (%)          | 5.0  |  |  |  |
| N/A                                     | Flare Traversable LT? | Yes    | N/A  | Flare Traversable RT?       | Yes  |  |  |  |
| Yes                                     | Landing Length (in)   | 71.0   | Yes  | DWS Provided?               | Yes  |  |  |  |
| Yes                                     | Landing Width (in)    | 57.0   | Yes  | DWS Contrast?               | Yes  |  |  |  |
| No                                      | Landing Slope (%)     | 4.2    | Yes  | DWS Length (in)             | 24.0 |  |  |  |
| Yes                                     | Landing X Slope (%)   | 0.6    | No   | DWS Full Width?             | No   |  |  |  |
| N/A                                     | Landing Curb? (Y/N)   | No     | No   | DWS Offset (in)             | 5.0  |  |  |  |
| N/A                                     | Shared Landing?       | No     |      |                             |      |  |  |  |
| Yes                                     | Gutter Ponding?       | No     | Yes  | Gutter Slope (%)            | 2.1  |  |  |  |
| Yes                                     | Gutter Lip Ht (in)    | 0.0    | Yes  | Gutter X Slope (%)          | 0.7  |  |  |  |
| N/A                                     | Painted X Walk1?      | No     | N/A  | Painted X Walk2?            | N/A  |  |  |  |
|                                         | X Walk 1 Direction    | To SW  |      | X Walk 2 Direction          | N/A  |  |  |  |
| N/A                                     | X Walk 1 Width (in)   | N/A    | N/A  | X Walk 2 Width (in)         | N/A  |  |  |  |
|                                         | X Walk 1 Slope (%)    | 2.7    |      | X Walk 2 Slope (%)          | N/A  |  |  |  |
|                                         | X Walk 1 X Slope (%)  | 1.3    |      | X Walk 2 X Slope (%)        | N/A  |  |  |  |
| N/A                                     | Ramp inside XWalk1?   | N/A    | N/A  | Ramp inside XWalk2?         | N/A  |  |  |  |
|                                         | Road Slope (%)        | N/A    | N/A  | Clear Space?                | Yes  |  |  |  |
|                                         | Road X Slope (%)      | N/A    | N/A  | Clear Space to XWalk (in)   | N/A  |  |  |  |
| Yes                                     | Any Obstructions?     | No     | Yes  | Storm Grate/Utility Hazard? | No   |  |  |  |
|                                         | Obstruction Type      |        |      | Storm Grate/Utility Type    |      |  |  |  |
|                                         |                       | N/A    |      |                             | N/A  |  |  |  |
|                                         |                       |        | Yes  | Surface Condition? (G/P)    | Good |  |  |  |
| 100                                     | <b>介護性 等</b> 70年      |        |      |                             |      |  |  |  |