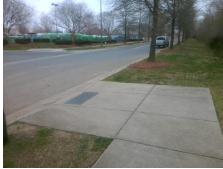

| Total Cost: | \$ | 1850.00 |
|-------------|----|---------|
|             |    |         |

| Field Measurements/Component Compliance |                       |        |      |                             |      |  |  |  |
|-----------------------------------------|-----------------------|--------|------|-----------------------------|------|--|--|--|
| Comp                                    | liance Description    | Data   | Comp | liance Description          | Data |  |  |  |
| N/A                                     | Ramp Length (in)      | 95.0   | Yes  | Ramp Slope (%)              | 6.7  |  |  |  |
| Yes                                     | Ramp Width (in)       | 57.5   | Yes  | Ramp XSlope (%)             | 1.2  |  |  |  |
| N/A                                     | Flare Type LT         | Sloped | N/A  | Flare Type RT               | N/A  |  |  |  |
| N/A                                     | Flare Slope LT (%)    | 8.9    | Yes  | Flare Slope RT (%)          | 5.0  |  |  |  |
| N/A                                     | Flare Traversable LT? | Yes    | N/A  | Flare Traversable RT?       | Yes  |  |  |  |
| Yes                                     | Landing Length (in)   | 71.0   | Yes  | DWS Provided?               | Yes  |  |  |  |
| Yes                                     | Landing Width (in)    | 57.0   | Yes  | DWS Contrast?               | Yes  |  |  |  |
| No                                      | Landing Slope (%)     | 4.2    | Yes  | DWS Length (in)             | 24.0 |  |  |  |
| Yes                                     | Landing X Slope (%)   | 0.6    | No   | DWS Full Width?             | No   |  |  |  |
| N/A                                     | Landing Curb? (Y/N)   | No     | No   | DWS Offset (in)             | 5.0  |  |  |  |
| N/A                                     | Shared Landing?       | No     |      |                             |      |  |  |  |
| Yes                                     | Gutter Ponding?       | No     | Yes  | Gutter Slope (%)            | 2.1  |  |  |  |
| Yes                                     | Gutter Lip Ht (in)    | 0.0    | Yes  | Gutter X Slope (%)          | 0.7  |  |  |  |
| N/A                                     | Painted X Walk1?      | No     | N/A  | Painted X Walk2?            | N/A  |  |  |  |
|                                         | X Walk 1 Direction    | To SW  |      | X Walk 2 Direction          | N/A  |  |  |  |
| N/A                                     | X Walk 1 Width (in)   | N/A    | N/A  | X Walk 2 Width (in)         | N/A  |  |  |  |
|                                         | X Walk 1 Slope (%)    | 2.7    |      | X Walk 2 Slope (%)          | N/A  |  |  |  |
|                                         | X Walk 1 X Slope (%)  | 1.3    |      | X Walk 2 X Slope (%)        | N/A  |  |  |  |
| N/A                                     | Ramp inside XWalk1?   | N/A    | N/A  | Ramp inside XWalk2?         | N/A  |  |  |  |
|                                         | Road Slope (%)        | N/A    | N/A  | Clear Space?                | Yes  |  |  |  |
|                                         | Road X Slope (%)      | N/A    | N/A  | Clear Space to XWalk (in)   | N/A  |  |  |  |
| Yes                                     | Any Obstructions?     | No     | Yes  | Storm Grate/Utility Hazard? | No   |  |  |  |
|                                         | Obstruction Type      |        |      | Storm Grate/Utility Type    |      |  |  |  |
|                                         |                       | N/A    |      |                             | N/A  |  |  |  |
|                                         |                       |        | Yes  | Surface Condition? (G/P)    | Good |  |  |  |
| 100                                     | <b>介護性 等</b> 70年      |        |      |                             |      |  |  |  |