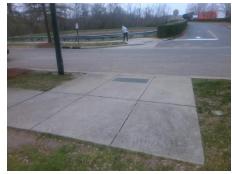

| Total Cost: | \$ | 1850.00 |
|-------------|----|---------|
|             |    |         |

| Field Measurements/Component Compliance |                       |        |      |                             |      |  |  |  |
|-----------------------------------------|-----------------------|--------|------|-----------------------------|------|--|--|--|
| Comp                                    | liance Description    | Data   | Comp | liance Description          | Data |  |  |  |
| N/A                                     | Ramp Length (in)      | 95.0   | Yes  | Ramp Slope (%)              | 6.7  |  |  |  |
| Yes                                     | Ramp Width (in)       | 57.5   | Yes  | Ramp XSlope (%)             | 1.2  |  |  |  |
| N/A                                     | Flare Type LT         | Sloped | N/A  | Flare Type RT               | N/A  |  |  |  |
| N/A                                     | Flare Slope LT (%)    | 8.9    | Yes  | Flare Slope RT (%)          | 5.0  |  |  |  |
| N/A                                     | Flare Traversable LT? | Yes    | N/A  | Flare Traversable RT?       | Yes  |  |  |  |
| Yes                                     | Landing Length (in)   | 71.0   | Yes  | DWS Provided?               | Yes  |  |  |  |
| Yes                                     | Landing Width (in)    | 57.0   | Yes  | DWS Contrast?               | Yes  |  |  |  |
| No                                      | Landing Slope (%)     | 4.2    | Yes  | DWS Length (in)             | 24.0 |  |  |  |
| Yes                                     | Landing X Slope (%)   | 0.6    | No   | DWS Full Width?             | No   |  |  |  |
| N/A                                     | Landing Curb? (Y/N)   | No     | No   | DWS Offset (in)             | 5.0  |  |  |  |
| N/A                                     | Shared Landing?       | No     |      |                             |      |  |  |  |
| Yes                                     | Gutter Ponding?       | No     | Yes  | Gutter Slope (%)            | 2.1  |  |  |  |
| Yes                                     | Gutter Lip Ht (in)    | 0.0    | Yes  | Gutter X Slope (%)          | 0.7  |  |  |  |
| N/A                                     | Painted X Walk1?      | No     | N/A  | Painted X Walk2?            | N/A  |  |  |  |
|                                         | X Walk 1 Direction    | To SW  |      | X Walk 2 Direction          | N/A  |  |  |  |
| N/A                                     | X Walk 1 Width (in)   | N/A    | N/A  | X Walk 2 Width (in)         | N/A  |  |  |  |
|                                         | X Walk 1 Slope (%)    | 2.7    |      | X Walk 2 Slope (%)          | N/A  |  |  |  |
|                                         | X Walk 1 X Slope (%)  | 1.3    |      | X Walk 2 X Slope (%)        | N/A  |  |  |  |
| N/A                                     | Ramp inside XWalk1?   | N/A    | N/A  | Ramp inside XWalk2?         | N/A  |  |  |  |
|                                         | Road Slope (%)        | N/A    | N/A  | Clear Space?                | Yes  |  |  |  |
|                                         | Road X Slope (%)      | N/A    | N/A  | Clear Space to XWalk (in)   | N/A  |  |  |  |
| Yes                                     | Any Obstructions?     | No     | Yes  | Storm Grate/Utility Hazard? | No   |  |  |  |
|                                         | Obstruction Type      |        |      | Storm Grate/Utility Type    |      |  |  |  |
|                                         |                       | N/A    |      |                             | N/A  |  |  |  |
|                                         |                       |        | Yes  | Surface Condition? (G/P)    | Good |  |  |  |
| 100                                     | <b>介護性 等</b> 70年      |        |      |                             |      |  |  |  |