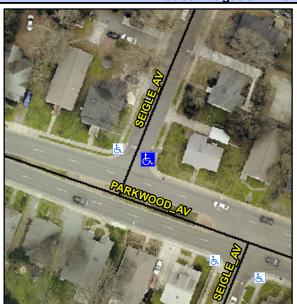

## **Access Compliance Report Public Rights-of-Way** (Curb Ramps)

Intersection ID: 11482 Main Street: PARKWOOD\_AV Cross Street: SEIGLE\_AV Location: NE **Overall Compliance: No Severity Score:** ADA ID: D406CC7AE13C Ramp Type: Perp Initial Pass/Fail: Fail 8.75