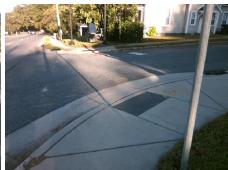

## **Access Compliance Report Public Rights-of-Way** (Curb Ramps)

Intersection ID: 11482 Main Street: PARKWOOD\_AV Cross Street: SEIGLE\_AV Location: NE **Overall Compliance: No Severity Score:** ADA ID: D406CC7AE13C Ramp Type: Perp Initial Pass/Fail: Fail 8.75

## **Codes/Mitigation Info/Possible Solution**

**SEIGLE AV** Street 1 Name StopSign Stop Condition-Street 2 Street 2 Name N/A Stop Condition-Street 1 N/A

| rossible solution             |     |
|-------------------------------|-----|
| Possible Solutions:           | Co  |
| Remove & Replace Entire Ramp. | N/A |
| •                             | No  |
|                               | N/A |
|                               | N/A |
|                               | N/A |
|                               | N/A |
| Surveyor Notes:               | N/A |
| N/A                           | N/A |
|                               | N/A |
|                               | N/A |
|                               | N/A |
| PROW/ADA:                     | N/A |
| Not Found, R304.5.1           | N/A |
|                               | N/A |
|                               | N/A |
|                               | N/A |

Total Cost: 1850.00

| Field Measurements/Component Compliance |                       |       |      |                             |      |  |
|-----------------------------------------|-----------------------|-------|------|-----------------------------|------|--|
| Comp                                    | liance Description    | Data  | Comp | liance Description          | Data |  |
| N/A                                     | Ramp Length (in)      | 65.0  | Yes  | Ramp Slope (%)              | 5.7  |  |
| No                                      | Ramp Width (in)       | 47.0  | Yes  | Ramp XSlope (%)             | 0.2  |  |
| N/A                                     | Flare Type LT         | N/A   | N/A  | Flare Type RT               | N/A  |  |
| N/A                                     | Flare Slope LT (%)    | N/A   | N/A  | Flare Slope RT (%)          | N/A  |  |
| N/A                                     | Flare Traversable LT? | N/A   | N/A  | Flare Traversable RT?       | N/A  |  |
| N/A                                     | Landing Length (in)   | N/A   | N/A  | DWS Provided?               | N/A  |  |
| N/A                                     | Landing Width (in)    | N/A   | N/A  | DWS Contrast?               | N/A  |  |
| N/A                                     | Landing Slope (%)     | N/A   | N/A  | DWS Length (in)             | N/A  |  |
| N/A                                     | Landing X Slope (%)   | N/A   | N/A  | DWS Full Width?             | N/A  |  |
| N/A                                     | Landing Curb? (Y/N)   | N/A   | N/A  | DWS Offset (in)             | N/A  |  |
| N/A                                     | Shared Landing?       | N/A   |      |                             |      |  |
| N/A                                     | Gutter Ponding?       | N/A   | N/A  | Gutter Slope (%)            | N/A  |  |
| N/A                                     | Gutter Lip Ht (in)    | N/A   | N/A  | Gutter X Slope (%)          | N/A  |  |
| N/A                                     | Painted X Walk1?      | No    | N/A  | Painted X Walk2?            | N/A  |  |
|                                         | X Walk 1 Direction    | To NW |      | X Walk 2 Direction          | N/A  |  |
| N/A                                     | X Walk 1 Width (in)   | N/A   | N/A  | X Walk 2 Width (in)         | N/A  |  |
|                                         | X Walk 1 Slope (%)    | 5.5   |      | X Walk 2 Slope (%)          | N/A  |  |
|                                         | X Walk 1 X Slope (%)  | 3.4   |      | X Walk 2 X Slope (%)        | N/A  |  |
| N/A                                     | Ramp inside XWalk1?   | N/A   | N/A  | Ramp inside XWalk2?         | N/A  |  |
|                                         | Road Slope (%)        | N/A   | N/A  | Clear Space?                | N/A  |  |
|                                         | Road X Slope (%)      | N/A   | N/A  | Clear Space to XWalk (in)   | N/A  |  |
| N/A                                     | Any Obstructions?     | N/A   | N/A  | Storm Grate/Utility Hazard? | N/A  |  |
|                                         | Obstruction Type      |       |      | Storm Grate/Utility Type    |      |  |
|                                         |                       | N/A   |      |                             | N/A  |  |
|                                         |                       |       | Yes  | Surface Condition? (G/P)    | Good |  |
|                                         |                       |       |      |                             |      |  |