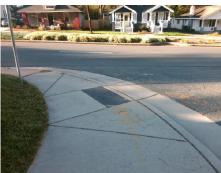

## **Access Compliance Report Public Rights-of-Way** (Curb Ramps)

Intersection ID: 11482 Main Street: PARKWOOD\_AV Cross Street: SEIGLE\_AV Location: NE **Overall Compliance: No Severity Score:** ADA ID: D406CC7AE13C Ramp Type: Perp Initial Pass/Fail: Fail 8.75

## **Codes/Mitigation Info/Possible Solution**

**SEIGLE AV** Street 1 Name StopSign Stop Condition-Street 2 Street 2 Name N/A Stop Condition-Street 1 N/A

| rossible solution             |     |
|-------------------------------|-----|
| Possible Solutions:           | Co  |
| Remove & Replace Entire Ramp. | N/A |
| •                             | No  |
|                               | N/A |
|                               | N/A |
|                               | N/A |
|                               | N/A |
| Surveyor Notes:               | N/A |
| N/A                           | N/A |
|                               | N/A |
|                               | N/A |
|                               | N/A |
| PROW/ADA:                     | N/A |
| Not Found, R304.5.1           | N/A |
|                               | N/A |
|                               | N/A |
|                               | N/A |

Total Cost: 1850.00

| Field Measurements/Component Compliance |                       |       |      |                             |      |  |
|-----------------------------------------|-----------------------|-------|------|-----------------------------|------|--|
| Comp                                    | liance Description    | Data  | Comp | liance Description          | Data |  |
| N/A                                     | Ramp Length (in)      | 65.0  | Yes  | Ramp Slope (%)              | 5.7  |  |
| No                                      | Ramp Width (in)       | 47.0  | Yes  | Ramp XSlope (%)             | 0.2  |  |
| N/A                                     | Flare Type LT         | N/A   | N/A  | Flare Type RT               | N/A  |  |
| N/A                                     | Flare Slope LT (%)    | N/A   | N/A  | Flare Slope RT (%)          | N/A  |  |
| N/A                                     | Flare Traversable LT? | N/A   | N/A  | Flare Traversable RT?       | N/A  |  |
| N/A                                     | Landing Length (in)   | N/A   | N/A  | DWS Provided?               | N/A  |  |
| N/A                                     | Landing Width (in)    | N/A   | N/A  | DWS Contrast?               | N/A  |  |
| N/A                                     | Landing Slope (%)     | N/A   | N/A  | DWS Length (in)             | N/A  |  |
| N/A                                     | Landing X Slope (%)   | N/A   | N/A  | DWS Full Width?             | N/A  |  |
| N/A                                     | Landing Curb? (Y/N)   | N/A   | N/A  | DWS Offset (in)             | N/A  |  |
| N/A                                     | Shared Landing?       | N/A   |      |                             |      |  |
| N/A                                     | Gutter Ponding?       | N/A   | N/A  | Gutter Slope (%)            | N/A  |  |
| N/A                                     | Gutter Lip Ht (in)    | N/A   | N/A  | Gutter X Slope (%)          | N/A  |  |
| N/A                                     | Painted X Walk1?      | No    | N/A  | Painted X Walk2?            | N/A  |  |
|                                         | X Walk 1 Direction    | To NW |      | X Walk 2 Direction          | N/A  |  |
| N/A                                     | X Walk 1 Width (in)   | N/A   | N/A  | X Walk 2 Width (in)         | N/A  |  |
|                                         | X Walk 1 Slope (%)    | 5.5   |      | X Walk 2 Slope (%)          | N/A  |  |
|                                         | X Walk 1 X Slope (%)  | 3.4   |      | X Walk 2 X Slope (%)        | N/A  |  |
| N/A                                     | Ramp inside XWalk1?   | N/A   | N/A  | Ramp inside XWalk2?         | N/A  |  |
|                                         | Road Slope (%)        | N/A   | N/A  | Clear Space?                | N/A  |  |
|                                         | Road X Slope (%)      | N/A   | N/A  | Clear Space to XWalk (in)   | N/A  |  |
| N/A                                     | Any Obstructions?     | N/A   | N/A  | Storm Grate/Utility Hazard? | N/A  |  |
|                                         | Obstruction Type      |       |      | Storm Grate/Utility Type    |      |  |
|                                         |                       | N/A   |      |                             | N/A  |  |
|                                         |                       |       | Yes  | Surface Condition? (G/P)    | Good |  |
|                                         |                       |       |      |                             |      |  |