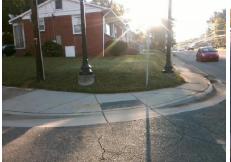

## **Access Compliance Report Public Rights-of-Way** (Curb Ramps)

Intersection ID: 11482 Main Street: PARKWOOD\_AV Cross Street: SEIGLE\_AV Location: NE **Overall Compliance: No Severity Score:** ADA ID: D406CC7AE13C Ramp Type: Perp Initial Pass/Fail: Fail 8.75

## **Codes/Mitigation Info/Possible Solution**

**SEIGLE AV** Street 1 Name StopSign Stop Condition-Street 2 Street 2 Name N/A Stop Condition-Street 1 N/A

| rossible solution             |     |
|-------------------------------|-----|
| Possible Solutions:           | Co  |
| Remove & Replace Entire Ramp. | N/A |
| •                             | No  |
|                               | N/A |
|                               | N/A |
|                               | N/A |
|                               | N/A |
| Surveyor Notes:               | N/A |
| N/A                           | N/A |
|                               | N/A |
|                               | N/A |
|                               | N/A |
| PROW/ADA:                     | N/A |
| Not Found, R304.5.1           | N/A |
|                               | N/A |
|                               | N/A |
|                               | N/A |

Total Cost: 1850.00

| Field Measurements/Component Compliance |                       |       |      |                             |      |  |
|-----------------------------------------|-----------------------|-------|------|-----------------------------|------|--|
| Comp                                    | liance Description    | Data  | Comp | liance Description          | Data |  |
| N/A                                     | Ramp Length (in)      | 65.0  | Yes  | Ramp Slope (%)              | 5.7  |  |
| No                                      | Ramp Width (in)       | 47.0  | Yes  | Ramp XSlope (%)             | 0.2  |  |
| N/A                                     | Flare Type LT         | N/A   | N/A  | Flare Type RT               | N/A  |  |
| N/A                                     | Flare Slope LT (%)    | N/A   | N/A  | Flare Slope RT (%)          | N/A  |  |
| N/A                                     | Flare Traversable LT? | N/A   | N/A  | Flare Traversable RT?       | N/A  |  |
| N/A                                     | Landing Length (in)   | N/A   | N/A  | DWS Provided?               | N/A  |  |
| N/A                                     | Landing Width (in)    | N/A   | N/A  | DWS Contrast?               | N/A  |  |
| N/A                                     | Landing Slope (%)     | N/A   | N/A  | DWS Length (in)             | N/A  |  |
| N/A                                     | Landing X Slope (%)   | N/A   | N/A  | DWS Full Width?             | N/A  |  |
| N/A                                     | Landing Curb? (Y/N)   | N/A   | N/A  | DWS Offset (in)             | N/A  |  |
| N/A                                     | Shared Landing?       | N/A   |      |                             |      |  |
| N/A                                     | Gutter Ponding?       | N/A   | N/A  | Gutter Slope (%)            | N/A  |  |
| N/A                                     | Gutter Lip Ht (in)    | N/A   | N/A  | Gutter X Slope (%)          | N/A  |  |
| N/A                                     | Painted X Walk1?      | No    | N/A  | Painted X Walk2?            | N/A  |  |
|                                         | X Walk 1 Direction    | To NW |      | X Walk 2 Direction          | N/A  |  |
| N/A                                     | X Walk 1 Width (in)   | N/A   | N/A  | X Walk 2 Width (in)         | N/A  |  |
|                                         | X Walk 1 Slope (%)    | 5.5   |      | X Walk 2 Slope (%)          | N/A  |  |
|                                         | X Walk 1 X Slope (%)  | 3.4   |      | X Walk 2 X Slope (%)        | N/A  |  |
| N/A                                     | Ramp inside XWalk1?   | N/A   | N/A  | Ramp inside XWalk2?         | N/A  |  |
|                                         | Road Slope (%)        | N/A   | N/A  | Clear Space?                | N/A  |  |
|                                         | Road X Slope (%)      | N/A   | N/A  | Clear Space to XWalk (in)   | N/A  |  |
| N/A                                     | Any Obstructions?     | N/A   | N/A  | Storm Grate/Utility Hazard? | N/A  |  |
|                                         | Obstruction Type      |       |      | Storm Grate/Utility Type    |      |  |
|                                         |                       | N/A   |      |                             | N/A  |  |
|                                         |                       |       | Yes  | Surface Condition? (G/P)    | Good |  |
|                                         |                       |       |      |                             |      |  |