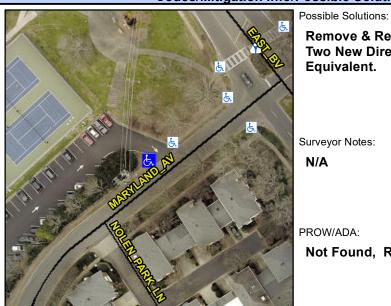

## **Access Compliance Report Public Rights-of-Way** (Curb Ramps)

Intersection ID: 10031301 Main Street: MARYLAND AV **Cross Street: N/A** Location: W ADA ID: D406E032C258 Ramp Type: BlendTrans1 Initial Pass/Fail: Fail **Overall Compliance: No Severity Score:** 10

**Codes/Mitigation Info/Possible Solution** 

EN<sup>1</sup> Street 1 Name Stop Condition-Street 1 Street 2 Name Stop Condition-Street 2

Remove & Replace Curb Ramp With **Two New Directional Ramps or** Equivalent.

Surveyor Notes:

N/A

PROW/ADA:

Not Found, R304.5.1

| TRANCE |  |
|--------|--|
| None   |  |
| N/A    |  |
| N/A    |  |
|        |  |
|        |  |
|        |  |

| Field Measurements/Component Compliance |                       |       |      |                             |      |  |  |
|-----------------------------------------|-----------------------|-------|------|-----------------------------|------|--|--|
| Compliance Description                  |                       | Data  | Comp | liance Description          | Data |  |  |
| N/A                                     | Ramp Length (in)      | 52.5  | Yes  | BlendTrans Slope (%)        | 4.3  |  |  |
| No                                      | Ramp Width (in)       | 41.0  | Yes  | BlendTrans XSlope (%)       | 3.9  |  |  |
| N/A                                     | Flare Type LT         | N/A   | N/A  | Flare Type RT               | N/A  |  |  |
| N/A                                     | Flare Slope LT (%)    | N/A   | N/A  | Flare Slope RT (%)          | N/A  |  |  |
| N/A                                     | Flare Traversable LT? | N/A   | N/A  | Flare Traversable RT?       | N/A  |  |  |
| N/A                                     | Landing Length (in)   | N/A   | N/A  | DWS Provided?               | N/A  |  |  |
| N/A                                     | Landing Width (in)    | N/A   | N/A  | DWS Contrast?               | N/A  |  |  |
| N/A                                     | Landing Slope (%)     | N/A   | N/A  | DWS Length (in)             | N/A  |  |  |
| N/A                                     | Landing X Slope (%)   | N/A   | N/A  | DWS Full Width?             | N/A  |  |  |
| N/A                                     | Landing Curb? (Y/N)   | N/A   | N/A  | DWS Offset (in)             | N/A  |  |  |
| N/A                                     | Shared Landing?       | N/A   |      |                             |      |  |  |
| N/A                                     | Gutter Ponding?       | N/A   | N/A  | Gutter Slope (%)            | N/A  |  |  |
| N/A                                     | Gutter Lip Ht (in)    | N/A   | N/A  | Gutter X Slope (%)          | N/A  |  |  |
| N/A                                     | Painted X Walk1?      | No    | N/A  | Painted X Walk2?            | N/A  |  |  |
|                                         | X Walk 1 Direction    | To NE |      | X Walk 2 Direction          | N/A  |  |  |
|                                         | X Walk 1 Width (in)   | N/A   |      | X Walk 2 Width (in)         | N/A  |  |  |
|                                         | X Walk 1 Slope (%)    | 1.3   |      | X Walk 2 Slope (%)          | N/A  |  |  |
|                                         | X Walk 1 X Slope (%)  | 6.3   |      | X Walk 2 X Slope (%)        | N/A  |  |  |
| N/A                                     | Ramp inside XWalk1?   | N/A   | N/A  | Ramp inside XWalk2?         | N/A  |  |  |
|                                         | Road Slope (%)        | 6.3   |      | Clear Space?                | N/A  |  |  |
|                                         | Road X Slope (%)      | 1.3   | N/A  | Clear Space to XWalk (in)   | N/A  |  |  |
| N/A                                     | Any Obstructions?     | N/A   | N/A  | Storm Grate/Utility Hazard? | N/A  |  |  |
|                                         | Obstruction Type      |       |      | Storm Grate/Utility Type    |      |  |  |
|                                         |                       | N/A   | l    |                             | N/A  |  |  |
|                                         |                       |       | Yes  | Surface Condition? (G/P)    | Good |  |  |
| E                                       |                       |       | No   | Curb Slope (%)              | 16.9 |  |  |