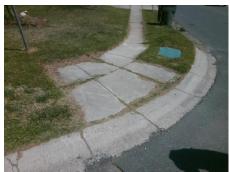

## Field Measurements/Component Compliance

Street 1 Name
Stop Condition-Street 2
Street 2 Name
Stop Condition-Street 1

LUNDALE CT StopSign DINGESS RD None Possible Solutions:

Remove & Replace Curb Ramp With
Two New Directional Ramps or
Equivalent.

Surveyor Notes:

N/A

PROW/ADA:

R304.5.1, R304.2.2

Total Cost: \$ 3200.00

| Field Measurements/Component Compilance |                        |                       |      |                        |                             |      |
|-----------------------------------------|------------------------|-----------------------|------|------------------------|-----------------------------|------|
|                                         | Compliance Description |                       | Data | Compliance Description |                             | Data |
|                                         | N/A                    | Ramp Length (in)      | 46.0 | No                     | Ramp Slope (%)              | 10.7 |
|                                         | No                     | Ramp Width (in)       | 31.0 | Yes                    | Ramp XSlope (%)             | 0.2  |
|                                         | N/A                    | Flare Type LT         | N/A  | N/A                    | Flare Type RT               | N/A  |
|                                         | N/A                    | Flare Slope LT (%)    | N/A  | N/A                    | Flare Slope RT (%)          | N/A  |
|                                         | N/A                    | Flare Traversable LT? | N/A  | N/A                    | Flare Traversable RT?       | N/A  |
|                                         | N/A                    | Landing Length (in)   | N/A  | N/A                    | DWS Provided?               | N/A  |
|                                         | N/A                    | Landing Width (in)    | N/A  | N/A                    | DWS Contrast?               | N/A  |
|                                         | N/A                    | Landing Slope (%)     | N/A  | N/A                    | DWS Length (in)             | N/A  |
|                                         | N/A                    | Landing X Slope (%)   | N/A  | N/A                    | DWS Full Width?             | N/A  |
|                                         | N/A                    | Landing Curb? (Y/N)   | N/A  | N/A                    | DWS Offset (in)             | N/A  |
|                                         | N/A                    | Shared Landing?       | N/A  |                        |                             |      |
|                                         | N/A                    | Gutter Ponding?       | N/A  | N/A                    | Gutter Slope (%)            | N/A  |
|                                         | N/A                    | Gutter Lip Ht (in)    | N/A  | N/A                    | Gutter X Slope (%)          | N/A  |
|                                         | N/A                    | Painted X Walk1?      | No   | N/A                    | Painted X Walk2?            | No   |
|                                         |                        | X Walk 1 Direction    | To W |                        | X Walk 2 Direction          | To S |
|                                         | N/A                    | X Walk 1 Width (in)   | N/A  | N/A                    | X Walk 2 Width (in)         | N/A  |
|                                         |                        | X Walk 1 Slope (%)    | 0.6  |                        | X Walk 2 Slope (%)          | 1.3  |
|                                         |                        | X Walk 1 X Slope (%)  | 1.0  |                        | X Walk 2 X Slope (%)        | 2.4  |
|                                         | N/A                    | Ramp inside XWalk1?   | N/A  | N/A                    | Ramp inside XWalk2?         | N/A  |
|                                         |                        | Road Slope (%)        | 0.6  | N/A                    | Clear Space?                | N/A  |
|                                         |                        | Road X Slope (%)      | 0.4  | N/A                    | Clear Space to XWalk (in)   | N/A  |
|                                         | N/A                    | Any Obstructions?     | N/A  | N/A                    | Storm Grate/Utility Hazard? | N/A  |
|                                         |                        | Obstruction Type      |      |                        | Storm Grate/Utility Type    |      |
|                                         |                        |                       | N/A  |                        |                             | N/A  |
|                                         |                        |                       |      | Yes                    | Surface Condition? (G/P)    | Good |
| 17                                      |                        |                       |      |                        |                             |      |