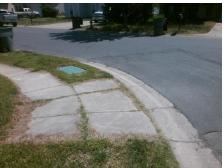

## Field Measurements/Component Compliance

Street 1 Name
Stop Condition-Street 2
Street 2 Name
Stop Condition-Street 1

LUNDALE CT StopSign DINGESS RD None Possible Solutions:

Remove & Replace Curb Ramp With
Two New Directional Ramps or
Equivalent.

Surveyor Notes:

N/A

PROW/ADA:

R304.5.1, R304.2.2

Total Cost: \$ 3200.00

| Field Measurements/Component Compilance |                        |                       |      |                        |                             |      |
|-----------------------------------------|------------------------|-----------------------|------|------------------------|-----------------------------|------|
|                                         | Compliance Description |                       | Data | Compliance Description |                             | Data |
|                                         | N/A                    | Ramp Length (in)      | 46.0 | No                     | Ramp Slope (%)              | 10.7 |
|                                         | No                     | Ramp Width (in)       | 31.0 | Yes                    | Ramp XSlope (%)             | 0.2  |
|                                         | N/A                    | Flare Type LT         | N/A  | N/A                    | Flare Type RT               | N/A  |
|                                         | N/A                    | Flare Slope LT (%)    | N/A  | N/A                    | Flare Slope RT (%)          | N/A  |
|                                         | N/A                    | Flare Traversable LT? | N/A  | N/A                    | Flare Traversable RT?       | N/A  |
|                                         | N/A                    | Landing Length (in)   | N/A  | N/A                    | DWS Provided?               | N/A  |
|                                         | N/A                    | Landing Width (in)    | N/A  | N/A                    | DWS Contrast?               | N/A  |
|                                         | N/A                    | Landing Slope (%)     | N/A  | N/A                    | DWS Length (in)             | N/A  |
|                                         | N/A                    | Landing X Slope (%)   | N/A  | N/A                    | DWS Full Width?             | N/A  |
|                                         | N/A                    | Landing Curb? (Y/N)   | N/A  | N/A                    | DWS Offset (in)             | N/A  |
|                                         | N/A                    | Shared Landing?       | N/A  |                        |                             |      |
|                                         | N/A                    | Gutter Ponding?       | N/A  | N/A                    | Gutter Slope (%)            | N/A  |
|                                         | N/A                    | Gutter Lip Ht (in)    | N/A  | N/A                    | Gutter X Slope (%)          | N/A  |
|                                         | N/A                    | Painted X Walk1?      | No   | N/A                    | Painted X Walk2?            | No   |
|                                         |                        | X Walk 1 Direction    | To W |                        | X Walk 2 Direction          | To S |
|                                         | N/A                    | X Walk 1 Width (in)   | N/A  | N/A                    | X Walk 2 Width (in)         | N/A  |
|                                         |                        | X Walk 1 Slope (%)    | 0.6  |                        | X Walk 2 Slope (%)          | 1.3  |
|                                         |                        | X Walk 1 X Slope (%)  | 1.0  |                        | X Walk 2 X Slope (%)        | 2.4  |
|                                         | N/A                    | Ramp inside XWalk1?   | N/A  | N/A                    | Ramp inside XWalk2?         | N/A  |
|                                         |                        | Road Slope (%)        | 0.6  | N/A                    | Clear Space?                | N/A  |
|                                         |                        | Road X Slope (%)      | 0.4  | N/A                    | Clear Space to XWalk (in)   | N/A  |
|                                         | N/A                    | Any Obstructions?     | N/A  | N/A                    | Storm Grate/Utility Hazard? | N/A  |
|                                         |                        | Obstruction Type      |      |                        | Storm Grate/Utility Type    |      |
|                                         |                        |                       | N/A  |                        |                             | N/A  |
|                                         |                        |                       |      | Yes                    | Surface Condition? (G/P)    | Good |
| 17                                      |                        |                       |      |                        |                             |      |