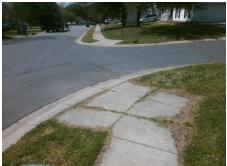

## Field Measurements/Component Compliance

Street 1 Name
Stop Condition-Street 2
Street 2 Name
Stop Condition-Street 1

LUNDALE CT StopSign DINGESS RD None Possible Solutions:

Remove & Replace Curb Ramp With
Two New Directional Ramps or
Equivalent.

Surveyor Notes:

N/A

PROW/ADA:

R304.5.1, R304.2.2

Total Cost: \$ 3200.00

| Field Measurements/Component Compilance |                        |                       |      |                        |                             |      |
|-----------------------------------------|------------------------|-----------------------|------|------------------------|-----------------------------|------|
|                                         | Compliance Description |                       | Data | Compliance Description |                             | Data |
|                                         | N/A                    | Ramp Length (in)      | 46.0 | No                     | Ramp Slope (%)              | 10.7 |
|                                         | No                     | Ramp Width (in)       | 31.0 | Yes                    | Ramp XSlope (%)             | 0.2  |
|                                         | N/A                    | Flare Type LT         | N/A  | N/A                    | Flare Type RT               | N/A  |
|                                         | N/A                    | Flare Slope LT (%)    | N/A  | N/A                    | Flare Slope RT (%)          | N/A  |
|                                         | N/A                    | Flare Traversable LT? | N/A  | N/A                    | Flare Traversable RT?       | N/A  |
|                                         | N/A                    | Landing Length (in)   | N/A  | N/A                    | DWS Provided?               | N/A  |
|                                         | N/A                    | Landing Width (in)    | N/A  | N/A                    | DWS Contrast?               | N/A  |
|                                         | N/A                    | Landing Slope (%)     | N/A  | N/A                    | DWS Length (in)             | N/A  |
|                                         | N/A                    | Landing X Slope (%)   | N/A  | N/A                    | DWS Full Width?             | N/A  |
|                                         | N/A                    | Landing Curb? (Y/N)   | N/A  | N/A                    | DWS Offset (in)             | N/A  |
|                                         | N/A                    | Shared Landing?       | N/A  |                        |                             |      |
|                                         | N/A                    | Gutter Ponding?       | N/A  | N/A                    | Gutter Slope (%)            | N/A  |
|                                         | N/A                    | Gutter Lip Ht (in)    | N/A  | N/A                    | Gutter X Slope (%)          | N/A  |
|                                         | N/A                    | Painted X Walk1?      | No   | N/A                    | Painted X Walk2?            | No   |
|                                         |                        | X Walk 1 Direction    | To W |                        | X Walk 2 Direction          | To S |
|                                         | N/A                    | X Walk 1 Width (in)   | N/A  | N/A                    | X Walk 2 Width (in)         | N/A  |
|                                         |                        | X Walk 1 Slope (%)    | 0.6  |                        | X Walk 2 Slope (%)          | 1.3  |
|                                         |                        | X Walk 1 X Slope (%)  | 1.0  |                        | X Walk 2 X Slope (%)        | 2.4  |
|                                         | N/A                    | Ramp inside XWalk1?   | N/A  | N/A                    | Ramp inside XWalk2?         | N/A  |
|                                         |                        | Road Slope (%)        | 0.6  | N/A                    | Clear Space?                | N/A  |
|                                         |                        | Road X Slope (%)      | 0.4  | N/A                    | Clear Space to XWalk (in)   | N/A  |
|                                         | N/A                    | Any Obstructions?     | N/A  | N/A                    | Storm Grate/Utility Hazard? | N/A  |
|                                         |                        | Obstruction Type      |      |                        | Storm Grate/Utility Type    |      |
|                                         |                        |                       | N/A  |                        |                             | N/A  |
|                                         |                        |                       |      | Yes                    | Surface Condition? (G/P)    | Good |
| 17                                      |                        |                       |      |                        |                             |      |