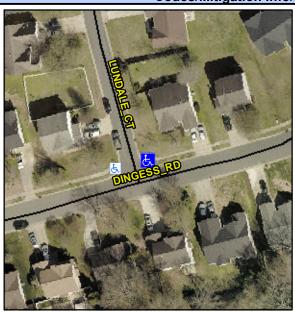

## Access Compliance Report Public Rights-of-Way (Curb Ramps)

 Intersection ID: 20296
 Main Street: DINGESS\_RD
 Cross Street: LUNDALE\_CT
 Location:
 NE

 ADA ID: D40B83CF669D
 Ramp Type: PerpDiag
 Initial Pass/Fail: Fail
 Overall Compliance: No
 Severity Score: 47.5

## Field Measurements/Component Compliance

Street 1 Name
Stop Condition-Street 2
Street 2 Name
Stop Condition-Street 1

LUNDALE CT StopSign DINGESS RD None Possible Solutions:

Remove & Replace Curb Ramp With
Two New Directional Ramps or
Equivalent.