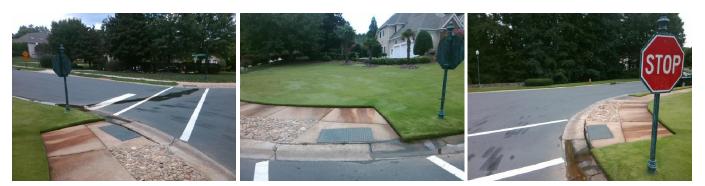

## Access Compliance Report Public Rights-of-Way (Curb Ramps)

| Intersection ID: 27760 Main Street: BALLANTYNE_COUNTRY_CLU |                                          |                            |         | Brobs Street: BALLANTYNE_CROSSING_AV    |                                            |       |                             | Location:                   | SW   |
|------------------------------------------------------------|------------------------------------------|----------------------------|---------|-----------------------------------------|--------------------------------------------|-------|-----------------------------|-----------------------------|------|
| ADA ID: D40FC488                                           | 685C Ramp Ty                             | Ramp Type: Perp            |         |                                         | nitial Pass/Fail: Fail Overall Compliance: |       |                             | o Severity Score:           | 12.5 |
| Codes/Mitigation Info/Possible Solution                    |                                          |                            |         | Field Measurements/Component Compliance |                                            |       |                             |                             |      |
|                                                            | C Manager                                | Possible Solutions:        |         | Compliance Description                  |                                            |       | Data Compliance Description |                             |      |
|                                                            |                                          | Remove & Replace Entire Ra | mp.     | N/A                                     | Ramp Length (in)                           | 40.0  | No                          | Ramp Slope (%)              | 11.7 |
|                                                            | C2                                       | · ·                        | •       | Yes                                     | Ramp Width (in)                            | 48.0  | Yes                         | Ramp XSlope (%)             | 1.3  |
| A AND                                                      |                                          |                            |         | N/A                                     | Flare Type LT                              | N/A   | N/A                         | Flare Type RT               | N/A  |
| BALLAND                                                    |                                          |                            |         | N/A                                     | Flare Slope LT (%)                         | N/A   | N/A                         | Flare Slope RT (%)          | N/A  |
| SCO ELON                                                   |                                          |                            |         | N/A                                     | Flare Traversable LT?                      | N/A   | N/A                         | Flare Traversable RT?       | N/A  |
| AND                    | Sing 5 5 1                               | 6                          |         | N/A                                     | Landing Length (in)                        | N/A   | N/A                         | DWS Provided?               | N/A  |
| Carlow Proventies                                          |                                          | Surveyor Notes:            |         | N/A                                     | Landing Width (in)                         | N/A   | N/A                         | DWS Contrast?               | N/A  |
|                                                            | to and the second second                 | N/A                        |         | N/A                                     | Landing Slope (%)                          | N/A   | N/A                         | DWS Length (in)             | N/A  |
| the second                                                 | E de la                                  | Q.                         |         | N/A                                     | Landing X Slope (%)                        | N/A   | N/A                         | DWS Full Width?             | N/A  |
|                                                            | S C C C                                  |                            |         | N/A                                     | Landing Curb? (Y/N)                        | N/A   | N/A                         | DWS Offset (in)             | N/A  |
|                                                            | a la |                            |         | N/A                                     | Shared Landing?                            | N/A   |                             |                             |      |
|                                                            |                                          | PROW/ADA:                  |         | N/A                                     | Gutter Ponding?                            | N/A   | N/A                         | Gutter Slope (%)            | N/A  |
| A Brand                                                    | · ·                                      | Not Found, R304.2.2        |         | N/A                                     | Gutter Lip Ht (in)                         | N/A   | N/A                         | Gutter X Slope (%)          | N/A  |
| All and the second                                         |                                          |                            |         | N/A                                     | Painted X Walk1?                           | Yes   | N/A                         | Painted X Walk2?            | N/A  |
|                                                            |                                          | ă.                         |         |                                         | X Walk 1 Direction                         | To NE |                             | X Walk 2 Direction          | N/A  |
|                                                            |                                          | 26<br>2                    |         | N/A                                     | X Walk 1 Width (in)                        | 102.0 | N/A                         | X Walk 2 Width (in)         | N/A  |
| Street 1 Name                                              | BALLANTYNE CROSSING AV                   |                            |         |                                         | X Walk 1 Slope (%)                         | 4.7   |                             | X Walk 2 Slope (%)          | N/A  |
| Stop Condition-Street 2                                    | StopSign                                 |                            |         |                                         | X Walk 1 X Slope (%)                       | 0.9   |                             | X Walk 2 X Slope (%)        | N/A  |
| Street 2 Name                                              | N/A                                      |                            |         | N/A                                     | Ramp inside XWalk1?                        | Yes   | N/A                         | Ramp inside XWalk2?         | N/A  |
| Stop Condition-Street 1                                    | N/A                                      |                            |         |                                         | Road Slope (%)                             | N/A   | N/A                         | Clear Space?                | N/A  |
|                                                            |                                          |                            |         |                                         | Road X Slope (%)                           | N/A   | N/A                         | Clear Space to XWalk (in)   | N/A  |
|                                                            |                                          |                            |         | N/A                                     | Any Obstructions?                          | N/A   | N/A                         | Storm Grate/Utility Hazard? | N/A  |
|                                                            |                                          | Total Cost: \$             | 1850.00 |                                         | Obstruction Type                           |       |                             | Storm Grate/Utility Type    |      |
|                                                            |                                          |                            |         |                                         |                                            | N/A   |                             |                             | N/A  |
|                                                            |                                          |                            |         |                                         |                                            |       |                             |                             |      |