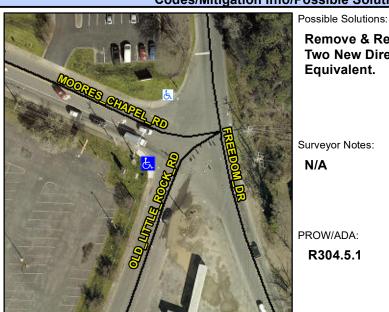

## **Access Compliance Report Public Rights-of-Way** (Curb Ramps)

Data

Intersection ID: 7346 Main Street: MOORES CHAPEL RD Cross Street: OLD LITTLE ROCK RD Location: S **ADA ID: D410DCDBDED9** Ramp Type: BlendTrans1 Initial Pass/Fail: Fail **Overall Compliance: No Severity Score:** 8.75

## Field Measurements/Component Compliance

Data Compliance Description

**MOORES CHAPEL RD** Street 1 Name Stop Condition-Street 1 Street 2 Name Stop Condition-Street 2

Remove & Replace Curb Ramp With Two New Directional Ramps or Equivalent.