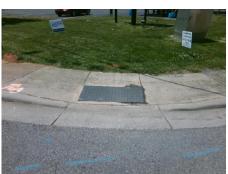

## **Access Compliance Report Public Rights-of-Way** (Curb Ramps)

Data

Intersection ID: 7346 Main Street: MOORES CHAPEL RD Cross Street: OLD LITTLE ROCK RD Location: S **ADA ID: D410DCDBDED9** Ramp Type: BlendTrans1 Initial Pass/Fail: Fail **Overall Compliance: No Severity Score:** 8.75

## Field Measurements/Component Compliance

Data Compliance Description

**MOORES CHAPEL RD** Street 1 Name Stop Condition-Street 1 Street 2 Name Stop Condition-Street 2

Remove & Replace Curb Ramp With Two New Directional Ramps or Equivalent.