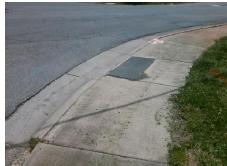

## **Access Compliance Report Public Rights-of-Way** (Curb Ramps)

Data

Intersection ID: 7346 Main Street: MOORES CHAPEL RD Cross Street: OLD LITTLE ROCK RD Location: S **ADA ID: D410DCDBDED9** Ramp Type: BlendTrans1 Initial Pass/Fail: Fail **Overall Compliance: No Severity Score:** 8.75

## Field Measurements/Component Compliance

Data Compliance Description

**MOORES CHAPEL RD** Street 1 Name Stop Condition-Street 1 Street 2 Name Stop Condition-Street 2

Remove & Replace Curb Ramp With Two New Directional Ramps or Equivalent.

Surveyor Notes:

N/A

PROW/ADA:

R304.5.1

Total Cost:

Signal N/A N/A

Compliance Description

| I/A        | Ramp Length (in)      | 60.0 | Yes | BlendTrans Slope (%)        | 2.2  |
|------------|-----------------------|------|-----|-----------------------------|------|
| lo         | Ramp Width (in)       | 47.5 | Yes | BlendTrans XSlope (%)       | 1.5  |
| I/A        | Flare Type LT         | N/A  | N/A | Flare Type RT               | N/A  |
| I/A        | Flare Slope LT (%)    | N/A  | N/A | Flare Slope RT (%)          | N/A  |
| I/A        | Flare Traversable LT? | N/A  | N/A | Flare Traversable RT?       | N/A  |
| I/A        | Landing Length (in)   | N/A  | N/A | DWS Provided?               | N/A  |
| I/A        | Landing Width (in)    | N/A  | N/A | DWS Contrast?               | N/A  |
| I/A        | Landing Slope (%)     | N/A  | N/A | DWS Length (in)             | N/A  |
| I/A        | Landing X Slope (%)   | N/A  | N/A | DWS Full Width?             | N/A  |
| I/A        | Landing Curb? (Y/N)   | N/A  | N/A | DWS Offset (in)             | N/A  |
| I/A        | Shared Landing?       | N/A  |     |                             |      |
| I/A        | Gutter Ponding?       | N/A  | N/A | Gutter Slope (%)            | N/A  |
| / <b>A</b> | Gutter Lip Ht (in)    | N/A  | N/A | Gutter X Slope (%)          | N/A  |
| I/A        | Painted X Walk1?      | No   | N/A | Painted X Walk2?            | N/A  |
|            | X Walk 1 Direction    | To N |     | X Walk 2 Direction          | N/A  |
|            | X Walk 1 Width (in)   | N/A  |     | X Walk 2 Width (in)         | N/A  |
|            | X Walk 1 Slope (%)    | 7.5  |     | X Walk 2 Slope (%)          | N/A  |
|            | X Walk 1 X Slope (%)  | 6.9  |     | X Walk 2 X Slope (%)        | N/A  |
| I/A        | Ramp inside XWalk1?   | N/A  | N/A | Ramp inside XWalk2?         | N/A  |
|            | Road Slope (%)        | 6.9  |     | Clear Space?                | N/A  |
|            | Road X Slope (%)      | 7.5  | N/A | Clear Space to XWalk (in)   | N/A  |
| I/A        | Any Obstructions?     | N/A  | N/A | Storm Grate/Utility Hazard? | N/A  |
|            | Obstruction Type      |      |     | Storm Grate/Utility Type    |      |
|            |                       | N/A  |     |                             | N/A  |
|            |                       |      | Yes | Surface Condition? (G/P)    | Good |
|            |                       |      | N/A | Curb Slope (%)              | 2.1  |
|            |                       |      |     |                             |      |