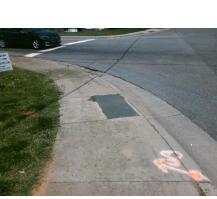

## **Access Compliance Report Public Rights-of-Way** (Curb Ramps)

Data

Intersection ID: 7346 Main Street: MOORES CHAPEL RD Cross Street: OLD LITTLE ROCK RD Location: S **ADA ID: D410DCDBDED9** Ramp Type: BlendTrans1 Initial Pass/Fail: Fail **Overall Compliance: No Severity Score:** 8.75

## Field Measurements/Component Compliance

Data Compliance Description

**MOORES CHAPEL RD** Street 1 Name Stop Condition-Street 1 Street 2 Name Stop Condition-Street 2

Remove & Replace Curb Ramp With Two New Directional Ramps or Equivalent.