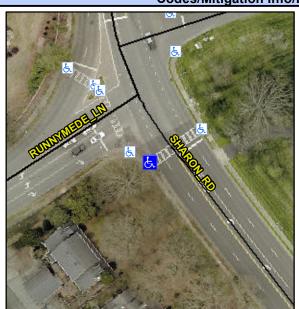

## **Access Compliance Report Public Rights-of-Way** (Curb Ramps)

Intersection ID: 42683 Main Street: RUNNYMEDE\_LN Cross Street: SHARON\_RD Location: SW **Overall Compliance: No** ADA ID: D41342310CB2 Ramp Type: Perp Initial Pass/Fail: Fail **Severity Score:** 12.5

**Codes/Mitigation Info/Possible Solution** 

Street 1 Name **SHARON RD** Signal Stop Condition-Street 2 Street 2 Name N/A Stop Condition-Street 1 N/A

| Possible Solutions:           | Co  |
|-------------------------------|-----|
| Remove & Replace Entire Ramp. | N/A |
|                               | Yes |
|                               | N/A |
|                               | N/A |
|                               | N/A |
|                               | N/A |
| Surveyor Notes:               | N/A |
| N/A                           | N/A |
|                               | N/A |
|                               | N/A |
|                               | N/A |
| PROW/ADA:                     | N/A |
| Not Found, R304.5.3           | N/A |
|                               | N/A |
|                               | N/A |
|                               | N/A |