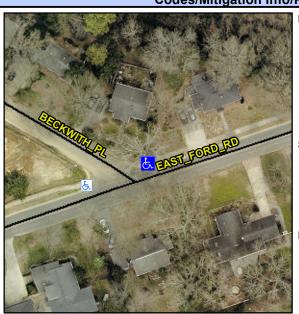

## Access Compliance Report Public Rights-of-Way (Curb Ramps)

Intersection ID: 11494 Main Street: BECKWITH\_PL Cross Street: EAST\_FORD\_RD Location: N

ADA ID: D415FD7A3BC0 Ramp Type: BlendTrans1 Initial Pass/Fail: Fail Overall Compliance: No Severity Score: 25

Codes/Mitigation Info/Possible Solution

Street 1 Name

Stop Condition-Street 1

StopSign

Street 2 Name

N/A

Stop Condition-Street 2

N/A