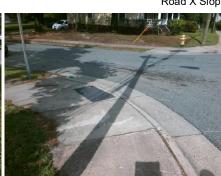

Flare Type LT

Ramp XSlope LT (%)

Street 1 Name StopSign Stop Condition-Street 1 HARRILL ST N/A Street 2 Name Stop Condition-Street 2 N/A Possible Solutions: Compliance Description N/A Remove & Replace Entire Ramp. No No No N/A No Surveyor Notes: N/A **RP < 5%** N/A N/A N/A N/A PROW/ADA: N/A R304.5.1, R304.5.1, R304.5.3, N/A R304.3.2 N/A N/A N/A N/A