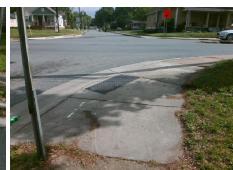

Flare Type LT

Ramp XSlope LT (%)

Street 1 Name StopSign Stop Condition-Street 1 HARRILL ST N/A Street 2 Name Stop Condition-Street 2 N/A Possible Solutions: Compliance Description N/A Remove & Replace Entire Ramp. No No No N/A No Surveyor Notes: N/A **RP < 5%** N/A N/A N/A N/A PROW/ADA: N/A R304.5.1, R304.5.1, R304.5.3, N/A R304.3.2 N/A N/A N/A N/A