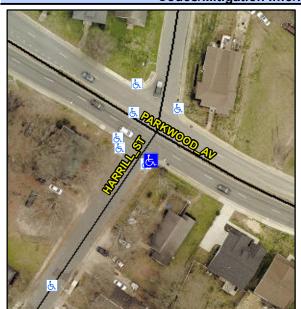

N/A

Intersection ID: 11556 Main Street: HARRILL ST **Cross Street: PARKWOOD AV** Location: ADA ID: D41FE1B9B22D **Overall Compliance: No** Severity Score: 46.25 Ramp Type: Combination1 Initial Pass/Fail: Fail