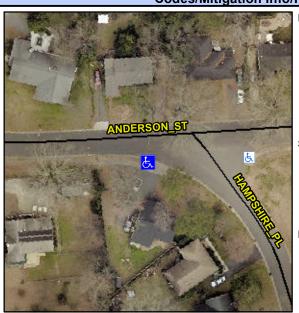

## **Access Compliance Report Public Rights-of-Way** (Curb Ramps)

Data

7.7

2.2

N/A

Good

Intersection ID: 10669 Main Street: ANDERSON ST Cross Street: HAMPSHIRE PL Location: W Initial Pass/Fail: Fail **Overall Compliance: No** 1.25 ADA ID: D42644DE003D Ramp Type: Perp **Severity Score:** 

**Obstruction Type** 

Flare Traversable LT?

HAMPSHIRE PL Street 1 Name Stop Condition-Street 2 StopSign N/A Street 2 Name Stop Condition-Street 1 N/A

| Possible Solutions:           | Compliance           |                      | Description      |  |
|-------------------------------|----------------------|----------------------|------------------|--|
| Remove & Replace Entire Ramp. | N/A Ramp Length (in) |                      |                  |  |
| •                             | Yes Ramp Width (in)  |                      |                  |  |
|                               | N/A                  | Flare Type LT        |                  |  |
|                               | N/A Flare S          |                      | Slope LT (%)     |  |
|                               | N/A                  | Flare Traversable LT |                  |  |
|                               | N/A                  | Land                 | ing Length (in)  |  |
| Surveyor Notes:               | N/A                  | Landing Width (in)   |                  |  |
| N/A                           | N/A                  | Landing Slope (%)    |                  |  |
|                               | N/A                  | Landing X Slope (%)  |                  |  |
|                               | N/A                  | Landing Curb? (Y/N)  |                  |  |
|                               | N/A                  | Share                | ed Landing?      |  |
| PROW/ADA:                     | N/A                  | Gutte                | er Ponding?      |  |
| Not Found, R304.5.3           | N/A                  | Gutte                | er Lip Ht (in)   |  |
|                               | N/A                  | Paint                | ed X Walk1?      |  |
|                               |                      | X Wa                 | lk 1 Direction   |  |
|                               | N/A                  | X Wa                 | lk 1 Width (in)  |  |
|                               |                      | X Wa                 | ılk 1 Slope (%)  |  |
|                               |                      | X Wa                 | ılk 1 X Slope (% |  |
|                               | N/A                  | Ram                  | o inside XWalk   |  |