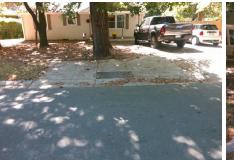

## **Access Compliance Report Public Rights-of-Way** (Curb Ramps)

Data

7.7

2.2

N/A

Good

Intersection ID: 10669 Main Street: ANDERSON ST Cross Street: HAMPSHIRE PL Location: W Initial Pass/Fail: Fail **Overall Compliance: No** 1.25 ADA ID: D42644DE003D Ramp Type: Perp **Severity Score:** 

**Obstruction Type** 

Flare Traversable LT?

HAMPSHIRE PL Street 1 Name Stop Condition-Street 2 StopSign N/A Street 2 Name Stop Condition-Street 1 N/A

| Possible Solutions:           | Compliance           |                      | Description      |  |
|-------------------------------|----------------------|----------------------|------------------|--|
| Remove & Replace Entire Ramp. | N/A Ramp Length (in) |                      |                  |  |
| •                             | Yes Ramp Width (in)  |                      |                  |  |
|                               | N/A                  | Flare Type LT        |                  |  |
|                               | N/A Flare S          |                      | Slope LT (%)     |  |
|                               | N/A                  | Flare Traversable LT |                  |  |
|                               | N/A                  | Land                 | ing Length (in)  |  |
| Surveyor Notes:               | N/A                  | Landing Width (in)   |                  |  |
| N/A                           | N/A                  | Landing Slope (%)    |                  |  |
|                               | N/A                  | Landing X Slope (%)  |                  |  |
|                               | N/A                  | Landing Curb? (Y/N)  |                  |  |
|                               | N/A                  | Share                | ed Landing?      |  |
| PROW/ADA:                     | N/A                  | Gutte                | er Ponding?      |  |
| Not Found, R304.5.3           | N/A                  | Gutte                | er Lip Ht (in)   |  |
|                               | N/A                  | Paint                | ed X Walk1?      |  |
|                               |                      | X Wa                 | lk 1 Direction   |  |
|                               | N/A                  | X Wa                 | lk 1 Width (in)  |  |
|                               |                      | X Wa                 | ılk 1 Slope (%)  |  |
|                               |                      | X Wa                 | ılk 1 X Slope (% |  |
|                               | N/A                  | Ram                  | o inside XWalk   |  |