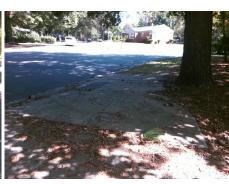

## **Access Compliance Report Public Rights-of-Way** (Curb Ramps)

Data

7.7

2.2

N/A

Good

Intersection ID: 10669 Main Street: ANDERSON ST Cross Street: HAMPSHIRE PL Location: W Initial Pass/Fail: Fail **Overall Compliance: No** 1.25 ADA ID: D42644DE003D Ramp Type: Perp **Severity Score:** 

**Obstruction Type** 

Flare Traversable LT?

HAMPSHIRE PL Street 1 Name Stop Condition-Street 2 StopSign N/A Street 2 Name Stop Condition-Street 1 N/A

| Possible Solutions:           | Compliance           |                      | Description      |  |
|-------------------------------|----------------------|----------------------|------------------|--|
| Remove & Replace Entire Ramp. | N/A Ramp Length (in) |                      |                  |  |
| •                             | Yes Ramp Width (in)  |                      |                  |  |
|                               | N/A                  | Flare Type LT        |                  |  |
|                               | N/A Flare S          |                      | Slope LT (%)     |  |
|                               | N/A                  | Flare Traversable LT |                  |  |
|                               | N/A                  | Land                 | ing Length (in)  |  |
| Surveyor Notes:               | N/A                  | Landing Width (in)   |                  |  |
| N/A                           | N/A                  | Landing Slope (%)    |                  |  |
|                               | N/A                  | Landing X Slope (%)  |                  |  |
|                               | N/A                  | Landing Curb? (Y/N)  |                  |  |
|                               | N/A                  | Share                | ed Landing?      |  |
| PROW/ADA:                     | N/A                  | Gutte                | er Ponding?      |  |
| Not Found, R304.5.3           | N/A                  | Gutte                | er Lip Ht (in)   |  |
|                               | N/A                  | Paint                | ed X Walk1?      |  |
|                               |                      | X Wa                 | lk 1 Direction   |  |
|                               | N/A                  | X Wa                 | lk 1 Width (in)  |  |
|                               |                      | X Wa                 | ılk 1 Slope (%)  |  |
|                               |                      | X Wa                 | ılk 1 X Slope (% |  |
|                               | N/A                  | Ram                  | o inside XWalk   |  |