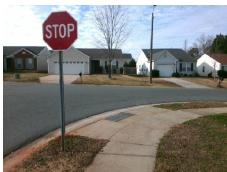

BlendTrans XSlope (%)

Data

94.0

34.5

N/A

**OAKDALE GREEN DR** Street 1 Name Stop Condition-Street 1 StopSign Street 2 Name Stop Condition-Street 2

Remove & Replace Curb Ramp With Two New Directional Ramps or Equivalent.