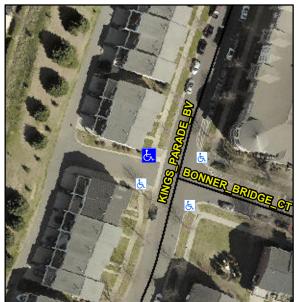

## Access Compliance Report Public Rights-of-Way (Curb Ramps)

Intersection ID: 44757Main Street: BONNER\_BRIDGE\_CTCross Street: KINGS\_PARADE\_BVLocation:NWADA ID: D427A125254ARamp Type: PerpInitial Pass/Fail: FailOverall Compliance: NoSeverity Score:10

## Field Measurements/Component Compliance

| Street 1 Name           | N/A      |
|-------------------------|----------|
| Stop Condition-Street 2 | StopSign |
| Street 2 Name           | N/A      |
| Stop Condition-Street 1 | N/A      |