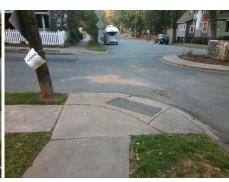

## **Access Compliance Report Public Rights-of-Way** (Curb Ramps)

Intersection ID: 13682 Main Street: E\_8TH\_ST Cross Street: LAMAR\_AV Location: ADA ID: D42FA0035799 Ramp Type: PerpDiag Initial Pass/Fail: Fail **Overall Compliance: No** Severity Score: 21.25

Surveyor Notes: N/A

PROW/ADA:

Total Cost:

Not Found, R304.5.1, R304.2.2

3200.00

| Field Measurements/Component Compliance |                       |       |      |                             |       |
|-----------------------------------------|-----------------------|-------|------|-----------------------------|-------|
| Compliance Description                  |                       | Data  | Comp | liance Description          | Data  |
| N/A                                     | Ramp Length (in)      | 42.0  | No   | Ramp Slope (%)              | 8.5   |
| No                                      | Ramp Width (in)       | 45.0  | Yes  | Ramp XSlope (%)             | 0.8   |
| N/A                                     | Flare Type LT         | N/A   | N/A  | Flare Type RT               | N/A   |
| N/A                                     | Flare Slope LT (%)    | N/A   | N/A  | Flare Slope RT (%)          | N/A   |
| N/A                                     | Flare Traversable LT? | N/A   | N/A  | Flare Traversable RT?       | N/A   |
| N/A                                     | Landing Length (in)   | N/A   | N/A  | DWS Provided?               | N/A   |
| N/A                                     | Landing Width (in)    | N/A   | N/A  | DWS Contrast?               | N/A   |
| N/A                                     | Landing Slope (%)     | N/A   | N/A  | DWS Length (in)             | N/A   |
| N/A                                     | Landing X Slope (%)   | N/A   | N/A  | DWS Full Width?             | N/A   |
| N/A                                     | Landing Curb? (Y/N)   | N/A   | N/A  | DWS Offset (in)             | N/A   |
| N/A                                     | Shared Landing?       | N/A   |      |                             |       |
| N/A                                     | Gutter Ponding?       | N/A   | N/A  | Gutter Slope (%)            | N/A   |
| N/A                                     | Gutter Lip Ht (in)    | N/A   | N/A  | Gutter X Slope (%)          | N/A   |
| N/A                                     | Painted X Walk1?      | No    | N/A  | Painted X Walk2?            | No    |
|                                         | X Walk 1 Direction    | To NW |      | X Walk 2 Direction          | To SW |
| N/A                                     | X Walk 1 Width (in)   | N/A   | N/A  | X Walk 2 Width (in)         | N/A   |
|                                         | X Walk 1 Slope (%)    | 3.1   |      | X Walk 2 Slope (%)          | 3.3   |
|                                         | X Walk 1 X Slope (%)  | 0.4   |      | X Walk 2 X Slope (%)        | 1.2   |
| N/A                                     | Ramp inside XWalk1?   | N/A   | N/A  | Ramp inside XWalk2?         | N/A   |
|                                         | Road Slope (%)        | 1.2   | N/A  | Clear Space?                | N/A   |
|                                         | Road X Slope (%)      | 2.6   | N/A  | Clear Space to XWalk (in)   | N/A   |
| N/A                                     | Any Obstructions?     | N/A   | N/A  | Storm Grate/Utility Hazard? | N/A   |
|                                         | Obstruction Type      |       | l    | Storm Grate/Utility Type    |       |
|                                         |                       | N/A   |      |                             | N/A   |
|                                         |                       |       | Yes  | Surface Condition? (G/P)    | Good  |