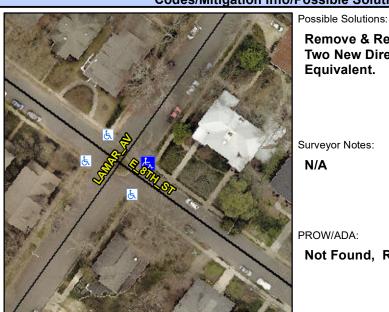

## **Access Compliance Report Public Rights-of-Way** (Curb Ramps)

Intersection ID: 13682 Main Street: E\_8TH\_ST Cross Street: LAMAR\_AV Location: ADA ID: D42FA0035799 Ramp Type: PerpDiag Initial Pass/Fail: Fail **Overall Compliance: No** Severity Score: 21.25

**Codes/Mitigation Info/Possible Solution** 

Street 1 Name Stop Condition-Street 2 Street 2 Name Stop Condition-Street 1 LAMAR AV YieldSign E8THST YieldSign Remove & Replace Curb Ramp With **Two New Directional Ramps or** Equivalent.