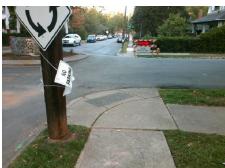

## **Access Compliance Report Public Rights-of-Way** (Curb Ramps)

Intersection ID: 13682 Main Street: E\_8TH\_ST Cross Street: LAMAR\_AV Location: ADA ID: D42FA0035799 Ramp Type: PerpDiag Initial Pass/Fail: Fail **Overall Compliance: No** Severity Score: 21.25

Surveyor Notes: N/A

PROW/ADA:

Total Cost:

Not Found, R304.5.1, R304.2.2

3200.00

| Field Measurements/Component Compliance |                       |       |      |                             |       |
|-----------------------------------------|-----------------------|-------|------|-----------------------------|-------|
| Compliance Description                  |                       | Data  | Comp | liance Description          | Data  |
| N/A                                     | Ramp Length (in)      | 42.0  | No   | Ramp Slope (%)              | 8.5   |
| No                                      | Ramp Width (in)       | 45.0  | Yes  | Ramp XSlope (%)             | 0.8   |
| N/A                                     | Flare Type LT         | N/A   | N/A  | Flare Type RT               | N/A   |
| N/A                                     | Flare Slope LT (%)    | N/A   | N/A  | Flare Slope RT (%)          | N/A   |
| N/A                                     | Flare Traversable LT? | N/A   | N/A  | Flare Traversable RT?       | N/A   |
| N/A                                     | Landing Length (in)   | N/A   | N/A  | DWS Provided?               | N/A   |
| N/A                                     | Landing Width (in)    | N/A   | N/A  | DWS Contrast?               | N/A   |
| N/A                                     | Landing Slope (%)     | N/A   | N/A  | DWS Length (in)             | N/A   |
| N/A                                     | Landing X Slope (%)   | N/A   | N/A  | DWS Full Width?             | N/A   |
| N/A                                     | Landing Curb? (Y/N)   | N/A   | N/A  | DWS Offset (in)             | N/A   |
| N/A                                     | Shared Landing?       | N/A   |      |                             |       |
| N/A                                     | Gutter Ponding?       | N/A   | N/A  | Gutter Slope (%)            | N/A   |
| N/A                                     | Gutter Lip Ht (in)    | N/A   | N/A  | Gutter X Slope (%)          | N/A   |
| N/A                                     | Painted X Walk1?      | No    | N/A  | Painted X Walk2?            | No    |
|                                         | X Walk 1 Direction    | To NW |      | X Walk 2 Direction          | To SW |
| N/A                                     | X Walk 1 Width (in)   | N/A   | N/A  | X Walk 2 Width (in)         | N/A   |
|                                         | X Walk 1 Slope (%)    | 3.1   |      | X Walk 2 Slope (%)          | 3.3   |
|                                         | X Walk 1 X Slope (%)  | 0.4   |      | X Walk 2 X Slope (%)        | 1.2   |
| N/A                                     | Ramp inside XWalk1?   | N/A   | N/A  | Ramp inside XWalk2?         | N/A   |
|                                         | Road Slope (%)        | 1.2   | N/A  | Clear Space?                | N/A   |
|                                         | Road X Slope (%)      | 2.6   | N/A  | Clear Space to XWalk (in)   | N/A   |
| N/A                                     | Any Obstructions?     | N/A   | N/A  | Storm Grate/Utility Hazard? | N/A   |
|                                         | Obstruction Type      |       | l    | Storm Grate/Utility Type    |       |
|                                         |                       | N/A   |      |                             | N/A   |
|                                         |                       |       | Yes  | Surface Condition? (G/P)    | Good  |