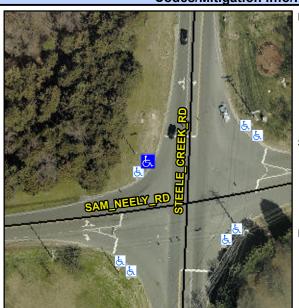

## **Access Compliance Report Public Rights-of-Way** (Curb Ramps)

Data

9.2

1.4

N/A

N/A

Intersection ID: N/A Main Street: SAM NEELY RD Cross Street: STEELE CREEK RD Location: NW **Overall Compliance: No** 12.5 **ADA ID: D433B755AEAE** Ramp Type: Perp Initial Pass/Fail: Fail **Severity Score:** 

Flare Slope RT (%)

Flare Type RT

Data

58.0

48.0

N/A

N/A

| Street 1 Name           | STEELE CREEK RD |
|-------------------------|-----------------|
| Stop Condition-Street 2 | Signal          |
| Street 2 Name           | N/A             |
| Stop Condition-Street 1 | N/A             |