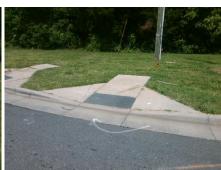

| Possible Solutions:           | Compli | ance Description     |
|-------------------------------|--------|----------------------|
| Remove & Replace Entire Ramp. | N/A    | Ramp Length (in)     |
| ·                             | Yes    | Ramp Width (in)      |
|                               | N/A    | Flare Type LT        |
|                               | N/A    | Flare Slope LT (%)   |
|                               | N/A    | Flare Traversable LT |
|                               | N/A    | Landing Length (in)  |
| Surveyor Notes:               | N/A    | Landing Width (in)   |
| N/A                           | N/A    | Landing Slope (%)    |
|                               | N/A    | Landing X Slope (%   |
|                               | N/A    | Landing Curb? (Y/N   |
|                               | N/A    | Shared Landing?      |
| PROW/ADA:                     | N/A    | Gutter Ponding?      |
| Not Found, R304.2.2           | N/A    | Gutter Lip Ht (in)   |
| ,                             | N/A    | Painted X Walk1?     |
|                               |        | X Walk 1 Direction   |
|                               | N/A    | X Walk 1 Width (in)  |
|                               |        | X Walk 1 Slope (%)   |
|                               |        | X Walk 1 X Slope (%  |
|                               | N/Δ    | Ramn inside XWalk    |