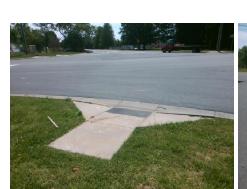

| Possible Solutions:           | Compli | ance Description     |
|-------------------------------|--------|----------------------|
| Remove & Replace Entire Ramp. | N/A    | Ramp Length (in)     |
| ·                             | Yes    | Ramp Width (in)      |
|                               | N/A    | Flare Type LT        |
|                               | N/A    | Flare Slope LT (%)   |
|                               | N/A    | Flare Traversable LT |
|                               | N/A    | Landing Length (in)  |
| Surveyor Notes:               | N/A    | Landing Width (in)   |
| N/A                           | N/A    | Landing Slope (%)    |
|                               | N/A    | Landing X Slope (%   |
|                               | N/A    | Landing Curb? (Y/N   |
|                               | N/A    | Shared Landing?      |
| PROW/ADA:                     | N/A    | Gutter Ponding?      |
| Not Found, R304.2.2           | N/A    | Gutter Lip Ht (in)   |
| ,                             | N/A    | Painted X Walk1?     |
|                               |        | X Walk 1 Direction   |
|                               | N/A    | X Walk 1 Width (in)  |
|                               |        | X Walk 1 Slope (%)   |
|                               |        | X Walk 1 X Slope (%  |
|                               | N/Δ    | Ramn inside XWalk    |