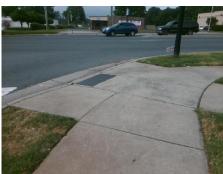

## Field Measurements/Component Compliance

Street 1 Name ENTRANCE
Stop Condition-Street 2 StopSign
Street 2 Name N/A
Stop Condition-Street 1 N/A

Total Cost: \$ 1850.00

| Compliance Description Data Compliance Description Data |                       |       |     |                             |      |
|---------------------------------------------------------|-----------------------|-------|-----|-----------------------------|------|
| N/A                                                     | Ramp Length (in)      | 124.0 | Yes | Ramp Slope (%)              | 7.9  |
| No                                                      | Ramp Width (in)       | 47.0  | No  | Ramp XSlope (%)             | 2.6  |
| N/A                                                     | Flare Type LT         | N/A   | N/A | Flare Type RT               | N/A  |
| N/A                                                     | Flare Slope LT (%)    | N/A   | N/A | Flare Slope RT (%)          | N/A  |
| N/A                                                     | Flare Traversable LT? | N/A   | N/A | Flare Traversable RT?       | N/A  |
| N/A                                                     | Landing Length (in)   | N/A   | N/A | DWS Provided?               | N/A  |
| N/A                                                     | Landing Width (in)    | N/A   | N/A | DWS Contrast?               | N/A  |
| N/A                                                     | Landing Slope (%)     | N/A   | N/A | DWS Length (in)             | N/A  |
| N/A                                                     | Landing X Slope (%)   | N/A   | N/A | DWS Full Width?             | N/A  |
| N/A                                                     | Landing Curb? (Y/N)   | N/A   | N/A | DWS Offset (in)             | N/A  |
| N/A                                                     | Shared Landing?       | N/A   |     |                             |      |
| N/A                                                     | Gutter Ponding?       | N/A   | N/A | Gutter Slope (%)            | N/A  |
| N/A                                                     | Gutter Lip Ht (in)    | N/A   | N/A | Gutter X Slope (%)          | N/A  |
| N/A                                                     | Painted X Walk1?      | No    | N/A | Painted X Walk2?            | N/A  |
|                                                         | X Walk 1 Direction    | To E  |     | X Walk 2 Direction          | N/A  |
| N/A                                                     | X Walk 1 Width (in)   | N/A   | N/A | X Walk 2 Width (in)         | N/A  |
|                                                         | X Walk 1 Slope (%)    | 6.2   |     | X Walk 2 Slope (%)          | N/A  |
|                                                         | X Walk 1 X Slope (%)  | 1.1   |     | X Walk 2 X Slope (%)        | N/A  |
| N/A                                                     | Ramp inside XWalk1?   | N/A   | N/A | Ramp inside XWalk2?         | N/A  |
|                                                         | Road Slope (%)        | N/A   | N/A | Clear Space?                | N/A  |
|                                                         | Road X Slope (%)      | N/A   | N/A | Clear Space to XWalk (in)   | N/A  |
| N/A                                                     | Any Obstructions?     | N/A   | N/A | Storm Grate/Utility Hazard? | N/A  |
|                                                         | Obstruction Type      |       | l   | Storm Grate/Utility Type    |      |
|                                                         |                       | N/A   |     |                             | N/A  |
|                                                         |                       |       | Yes | Surface Condition? (G/P)    | Good |
|                                                         |                       |       |     |                             |      |