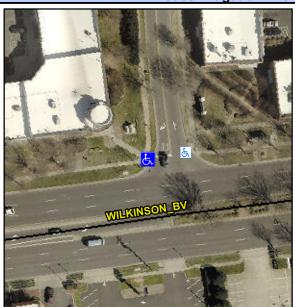

## Access Compliance Report Public Rights-of-Way (Curb Ramps)

Intersection ID: 10041752Main Street: WILKINSON\_BVCross Street: N/ALocation:NADA ID: D4373025E27CRamp Type: PerpInitial Pass/Fail: FailOverall Compliance: NoSeverity Score:10

## Field Measurements/Component Compliance

Street 1 Name ENTRANCE
Stop Condition-Street 2 StopSign
Street 2 Name N/A
Stop Condition-Street 1 N/A

Total Cost: \$ 1850.00

| Compliance Description Data Compliance Description Data |                       |       |     |                             |      |
|---------------------------------------------------------|-----------------------|-------|-----|-----------------------------|------|
| N/A                                                     | Ramp Length (in)      | 124.0 | Yes | Ramp Slope (%)              | 7.9  |
| No                                                      | Ramp Width (in)       | 47.0  | No  | Ramp XSlope (%)             | 2.6  |
| N/A                                                     | Flare Type LT         | N/A   | N/A | Flare Type RT               | N/A  |
| N/A                                                     | Flare Slope LT (%)    | N/A   | N/A | Flare Slope RT (%)          | N/A  |
| N/A                                                     | Flare Traversable LT? | N/A   | N/A | Flare Traversable RT?       | N/A  |
| N/A                                                     | Landing Length (in)   | N/A   | N/A | DWS Provided?               | N/A  |
| N/A                                                     | Landing Width (in)    | N/A   | N/A | DWS Contrast?               | N/A  |
| N/A                                                     | Landing Slope (%)     | N/A   | N/A | DWS Length (in)             | N/A  |
| N/A                                                     | Landing X Slope (%)   | N/A   | N/A | DWS Full Width?             | N/A  |
| N/A                                                     | Landing Curb? (Y/N)   | N/A   | N/A | DWS Offset (in)             | N/A  |
| N/A                                                     | Shared Landing?       | N/A   |     |                             |      |
| N/A                                                     | Gutter Ponding?       | N/A   | N/A | Gutter Slope (%)            | N/A  |
| N/A                                                     | Gutter Lip Ht (in)    | N/A   | N/A | Gutter X Slope (%)          | N/A  |
| N/A                                                     | Painted X Walk1?      | No    | N/A | Painted X Walk2?            | N/A  |
|                                                         | X Walk 1 Direction    | To E  |     | X Walk 2 Direction          | N/A  |
| N/A                                                     | X Walk 1 Width (in)   | N/A   | N/A | X Walk 2 Width (in)         | N/A  |
|                                                         | X Walk 1 Slope (%)    | 6.2   |     | X Walk 2 Slope (%)          | N/A  |
|                                                         | X Walk 1 X Slope (%)  | 1.1   |     | X Walk 2 X Slope (%)        | N/A  |
| N/A                                                     | Ramp inside XWalk1?   | N/A   | N/A | Ramp inside XWalk2?         | N/A  |
|                                                         | Road Slope (%)        | N/A   | N/A | Clear Space?                | N/A  |
|                                                         | Road X Slope (%)      | N/A   | N/A | Clear Space to XWalk (in)   | N/A  |
| N/A                                                     | Any Obstructions?     | N/A   | N/A | Storm Grate/Utility Hazard? | N/A  |
|                                                         | Obstruction Type      |       | l   | Storm Grate/Utility Type    |      |
|                                                         |                       | N/A   |     |                             | N/A  |
|                                                         |                       |       | Yes | Surface Condition? (G/P)    | Good |
|                                                         |                       |       |     |                             |      |