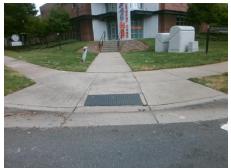

## Field Measurements/Component Compliance

Street 1 Name ENTRANCE
Stop Condition-Street 2 StopSign
Street 2 Name N/A
Stop Condition-Street 1 N/A

Total Cost: \$ 1850.00

| Compliance Description Data Compliance Description Data |                       |       |     |                             |      |
|---------------------------------------------------------|-----------------------|-------|-----|-----------------------------|------|
| N/A                                                     | Ramp Length (in)      | 124.0 | Yes | Ramp Slope (%)              | 7.9  |
| No                                                      | Ramp Width (in)       | 47.0  | No  | Ramp XSlope (%)             | 2.6  |
| N/A                                                     | Flare Type LT         | N/A   | N/A | Flare Type RT               | N/A  |
| N/A                                                     | Flare Slope LT (%)    | N/A   | N/A | Flare Slope RT (%)          | N/A  |
| N/A                                                     | Flare Traversable LT? | N/A   | N/A | Flare Traversable RT?       | N/A  |
| N/A                                                     | Landing Length (in)   | N/A   | N/A | DWS Provided?               | N/A  |
| N/A                                                     | Landing Width (in)    | N/A   | N/A | DWS Contrast?               | N/A  |
| N/A                                                     | Landing Slope (%)     | N/A   | N/A | DWS Length (in)             | N/A  |
| N/A                                                     | Landing X Slope (%)   | N/A   | N/A | DWS Full Width?             | N/A  |
| N/A                                                     | Landing Curb? (Y/N)   | N/A   | N/A | DWS Offset (in)             | N/A  |
| N/A                                                     | Shared Landing?       | N/A   |     |                             |      |
| N/A                                                     | Gutter Ponding?       | N/A   | N/A | Gutter Slope (%)            | N/A  |
| N/A                                                     | Gutter Lip Ht (in)    | N/A   | N/A | Gutter X Slope (%)          | N/A  |
| N/A                                                     | Painted X Walk1?      | No    | N/A | Painted X Walk2?            | N/A  |
|                                                         | X Walk 1 Direction    | To E  |     | X Walk 2 Direction          | N/A  |
| N/A                                                     | X Walk 1 Width (in)   | N/A   | N/A | X Walk 2 Width (in)         | N/A  |
|                                                         | X Walk 1 Slope (%)    | 6.2   |     | X Walk 2 Slope (%)          | N/A  |
|                                                         | X Walk 1 X Slope (%)  | 1.1   |     | X Walk 2 X Slope (%)        | N/A  |
| N/A                                                     | Ramp inside XWalk1?   | N/A   | N/A | Ramp inside XWalk2?         | N/A  |
|                                                         | Road Slope (%)        | N/A   | N/A | Clear Space?                | N/A  |
|                                                         | Road X Slope (%)      | N/A   | N/A | Clear Space to XWalk (in)   | N/A  |
| N/A                                                     | Any Obstructions?     | N/A   | N/A | Storm Grate/Utility Hazard? | N/A  |
|                                                         | Obstruction Type      |       | l   | Storm Grate/Utility Type    |      |
|                                                         |                       | N/A   |     |                             | N/A  |
|                                                         |                       |       | Yes | Surface Condition? (G/P)    | Good |
|                                                         |                       |       |     |                             |      |