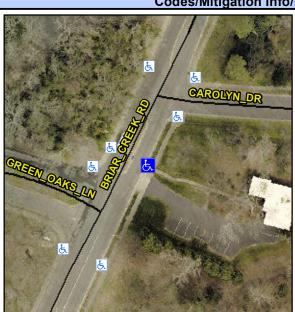

## **Access Compliance Report Public Rights-of-Way** (Curb Ramps)

Data

9.0

2.5

N/A

Good

Intersection ID: 14144 Main Street: BRIAR CREEK RD **Cross Street: GREEN OAKS LN** Location: Ε **Overall Compliance: No Severity Score:** 22.5 ADA ID: D43749BC67F6 Ramp Type: Perp Initial Pass/Fail: Fail

**BRIAR CREEK RD** Street 1 Name Stop Condition-Street 2 None N/A Street 2 Name Stop Condition-Street 1 N/A Possible Solutions: Compliance Description N/A Remove & Replace Entire Ramp. No N/A N/A N/A N/A Surveyor Notes: N/A N/A PROW/ADA: Not Found, R304.5.1, R304.2.2