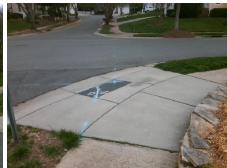

## Field Measurements/Component Compliance

PRESCOTT POND LN Street 1 Name Stop Condition-Street 2 None Street 2 Name **CASHEL CT** Stop Condition-Street 1 StopSign

Possible Solutions: Remove & Replace Curb Ramp With Two New Directional Ramps or Equivalent. Surveyor Notes: N/A PROW/ADA: Not Found, R304.5.1, R304.2.2