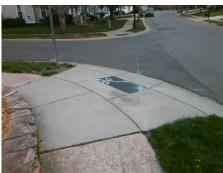

## Field Measurements/Component Compliance

PRESCOTT POND LN Street 1 Name Stop Condition-Street 2 None Street 2 Name **CASHEL CT** Stop Condition-Street 1 StopSign

Possible Solutions: Remove & Replace Curb Ramp With Two New Directional Ramps or Equivalent. Surveyor Notes: N/A PROW/ADA: Not Found, R304.5.1, R304.2.2