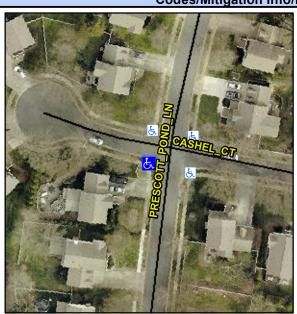

## **Access Compliance Report Public Rights-of-Way** (Curb Ramps)

Intersection ID: 24358 Main Street: CASHEL CT **Cross Street: PRESCOTT POND LN** Location: SW ADA ID: D4390B1E5924 Ramp Type: PerpDiag Initial Pass/Fail: Fail **Overall Compliance: No** Severity Score: 33.75