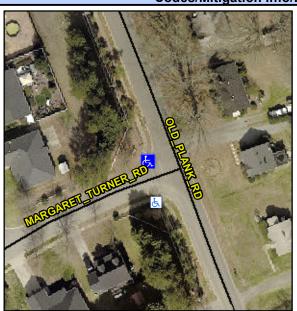

## Access Compliance Report Public Rights-of-Way (Curb Ramps)

Intersection ID: 6838 Main Street: OLD\_PLANK\_RD Cross Street: MARGARET\_TURNER\_RD Location: NW

ADA ID: D441C38ECE46 Ramp Type: Perp Initial Pass/Fail: Fail Overall Compliance: No Severity Score: 26.25