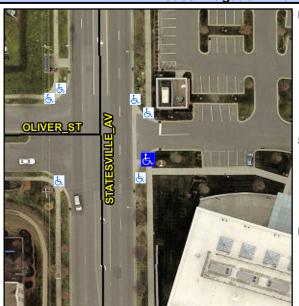

## **Access Compliance Report Public Rights-of-Way** (Curb Ramps)

Intersection ID: N/A Main Street: STATESVILLE AV Cross Street: OLIVER\_ST Location: SE ADA ID: D4595FD51768 Ramp Type: Directional1 Initial Pass/Fail: Fail **Overall Compliance: No Severity Score:** 12.5

**Codes/Mitigation Info/Possible Solution** 

**OLIVER ST** Street 1 Name Stop Condition-Street 1 StopSign Street 2 Name N/A Stop Condition-Street 2 N/A Possible Solutions: Remove & Replace Entire Ramp. Surveyor Notes: N/A PROW/ADA: R304.5.3