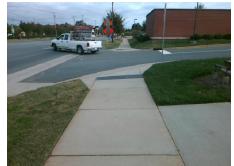

## **Access Compliance Report Public Rights-of-Way** (Curb Ramps)

Intersection ID: N/A Main Street: STATESVILLE AV Cross Street: OLIVER\_ST Location: SE ADA ID: D4595FD51768 Ramp Type: Directional1 Initial Pass/Fail: Fail **Overall Compliance: No Severity Score:** 12.5

**Codes/Mitigation Info/Possible Solution** 

**OLIVER ST** Street 1 Name Stop Condition-Street 1 StopSign Street 2 Name N/A Stop Condition-Street 2 N/A Possible Solutions: Remove & Replace Entire Ramp. Surveyor Notes: N/A PROW/ADA: R304.5.3